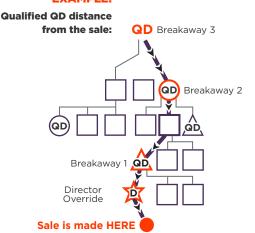

**Breakaways**—Director and Executive Director

## **Qualified Director (QD):**

Must qualify for Director Breakaway with \$500 personal or organizational premium written the previous month, with no more than \$300 from any one leg. Directors must meet qualification for this Breakaway after being an Associate for 12 months.

## EXAMPLE:

## EXAMPLE:

| = No Generation           |
|---------------------------|
| O = 1st Generation        |
| $\Delta$ = 2nd Generation |
| 🗙 = 3rd Generation        |