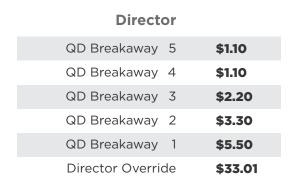

#### If you are a Director:

| Sr. Manager   | A77 01 -  |   |
|---------------|-----------|---|
| 0             | \$33.01 🗖 | Г |
| Manager       | \$55.01   |   |
| Sr. Associate | \$77.02   |   |
| Associate     | \$99.02   |   |
|               |           |   |