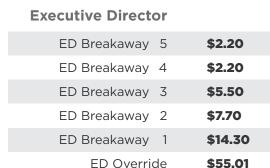

# **Executive Director (ED)**

| Sales                                                                                                                                                                                                                                               | Personal<br>Advance                                                                                                                              | <b>Cumulative</b><br><b>Override Advances</b><br>(Paid to First Active<br>Upline at a Higher Level)                        |  |
|-----------------------------------------------------------------------------------------------------------------------------------------------------------------------------------------------------------------------------------------------------|--------------------------------------------------------------------------------------------------------------------------------------------------|----------------------------------------------------------------------------------------------------------------------------|--|
| <b>Platinum 7 ED</b><br>Qualify ED with 10 ED legs, or \$1,400 personal premium<br>written and 9 ED legs, or \$8,400 personal premium written                                                                                                       | \$356.48                                                                                                                                         | \$1.10                                                                                                                     |  |
| <b>Platinum 6 ED</b><br>Qualify ED with 9 ED legs, or \$1,400 personal premium<br>written and 8 ED legs, or \$7,700 personal premium written                                                                                                        | \$355.38                                                                                                                                         | \$1.10                                                                                                                     |  |
| <b>Platinum 5 ED</b><br>Qualify ED with 8 ED legs, or \$1,400 personal premium<br>written and 7 ED legs, or \$7,000 personal premium written                                                                                                        | \$354.28                                                                                                                                         | \$1.10                                                                                                                     |  |
| <b>Platinum 4 ED</b><br>Qualify ED with 7 ED legs, or \$1,400 personal premium<br>written and 6 ED legs, or \$6,300 personal premium written                                                                                                        | \$353.17                                                                                                                                         | \$1.10                                                                                                                     |  |
| <b>Platinum 3 ED</b><br>Qualify ED with 6 ED legs, or \$1,400 personal premium<br>written and 5 ED legs, or \$5,600 personal premium written                                                                                                        | \$352.07                                                                                                                                         | \$1.10                                                                                                                     |  |
| <b>Platinum 2 ED</b><br>Qualify ED with 5 ED legs, or \$1,400 personal premium<br>written and 4 ED legs, or \$4,900 personal premium written                                                                                                        | \$350.97                                                                                                                                         | \$1.10                                                                                                                     |  |
| <b>Platinum ED</b><br>Qualify ED with 4 ED legs, or \$1,400 personal premium<br>written and 3 ED legs, or \$4,200 personal premium written                                                                                                          | \$349.87                                                                                                                                         | \$11.00                                                                                                                    |  |
| <b>Gold ED</b><br>Qualify ED with 3 ED legs, or \$1,400 personal premium<br>written and 2 ED legs, or \$3,500 personal premium written                                                                                                              | \$338.87                                                                                                                                         | \$8.80                                                                                                                     |  |
| <b>Silver ED</b><br>Qualify ED with 2 ED legs, or \$1,400 personal premium<br>written and 1 ED leg or \$2,800 personal premium written                                                                                                              | \$330.07                                                                                                                                         | \$8.80                                                                                                                     |  |
| <b>Bronze ED</b><br>Qualify Executive Director with 1 ED leg, or \$2,100 personal<br>premium written                                                                                                                                                | \$321.27                                                                                                                                         | \$13.20                                                                                                                    |  |
| <b>Executive Director</b><br>Achieve this level by being at Director level with<br>\$1,400 premium written (personal or organizational),<br>cannot count more than \$650 premium written from<br>any 1 leg AND qualify for the Activity Requirement |                                                                                                                                                  | \$55.01<br>EXAMPLE: •<br>are at Platinum 2 ED level, and your Executive<br>Director sells a membership, you will receive a |  |
| (see Executive Director and Above Activity Form<br>on LSEngage.com). Qualify in one month to receive<br>increased commission on all organizational sales the<br>following month.                                                                    | cumulative override of all amounts between you<br>and the Executive Director (if there are no other<br>qualifying EDs between you and the sale). |                                                                                                                            |  |