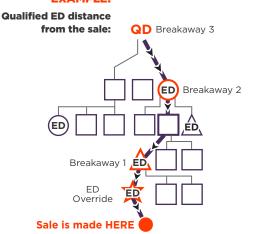

**Breakaways**—Director and Executive Director

## **Qualified Director (QD):**

Must qualify for Director Breakaway with \$500 personal or organizational premium written the previous month, with no more than \$300 from any one leg. Directors must meet qualification for this Breakaway after being an Associate for 12 months.

## EXAMPLE: