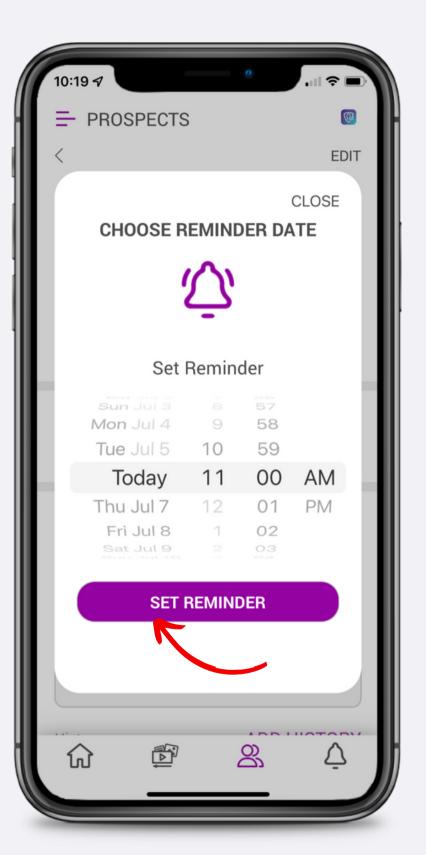

ngage           | 34 |
| 3-Way Call         |    |
| Group Code Content |    |
| Support            |    |
| Contests           |    |
| Email Campaigns    |    |







#### How to Customize Your Home Screen









PPLSI





#### How to Access Resources













# How to Access Resources for **LegalShield** LegalShield













## How to Access Resources for **LegalShield**













### How to Add Share a Resource from Media Resources











### How to Share Multiple Resources















#### How to Access Contacts







### How to Add a Contact Manually











LegalShield/IDShield

### How to Import Contacts from Your Device









#### How to Edit Contact Details









### How to Share a Resource to a Contact













#### How to Set a Reminder









### How to Add/Remove Tags











### How to Add a Tag Category









### How to Remove a Tag Category









#### How to Add Notes









### How to Add History













#### How to Access Alerts







#### How to Read Alerts







### How to Manage Alerts









PPLSI





### How to Watch Training









### How to Share Training















#### How to Access Events







#### How to Invite to Events













#### How to Add Personal Events











#### How to Get Event Alerts













### How to Access LSEngage

















# How to Add a 3-Way Call Helper











# How to Request 3-Way Call Availability













#### Resources

Ladies of Justice

Young Pros

**Business Solutions** 

American Sign Language

Member Retention

Member &