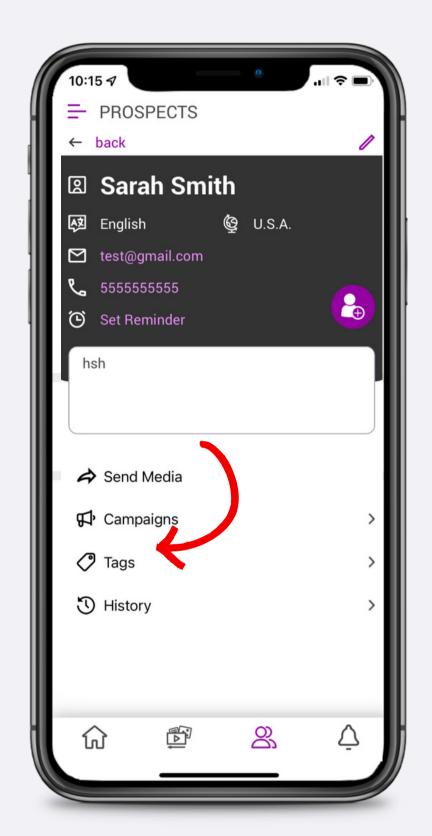

ts           |    |
| Email Campaigns    |    |







#### How to Customize Your Home Screen









PPLSI





#### How to Access Resources













# How to Access Resources for **LegalShield** LegalShield













## How to Access Resources for **LegalShield**













### How to Add Share a Resource from Media Resources











### How to Share Multiple Resources















#### How to Access Contacts







### How to Add a Contact Manually











LegalShield/IDShield

### How to Import Contacts from Your Device









#### How to Edit Contact Details









### How to Share a Resource to a Contact













#### How to Set a Reminder









### How to Add/Remove Tags











### How to Add a Tag Category









### How to Remove a Tag Category









#### How to Add Notes









### How to Add History













#### How to Access Alerts







#### How to Read Alerts







### How to Manage Alerts









PPLSI





### How to Watch Training









### How to Share Training















#### How to Access Events







#### How to Invite to Events













#### How to Add Personal Events











#### How to Get Event Alerts













### How to Access LSEngage

















# How to Add a 3-Way Call Helper











# How to Request 3-Way Call Availability













#### Resources

Ladies of Justice

Young Pros

**Business Solutions** 

American Sign Language

Member Retention

Member & Associate Onboarding

#### **Group Code**

LOJ

YP

Solutions

ASL

Retention

Onboarding

Ask your upline for info