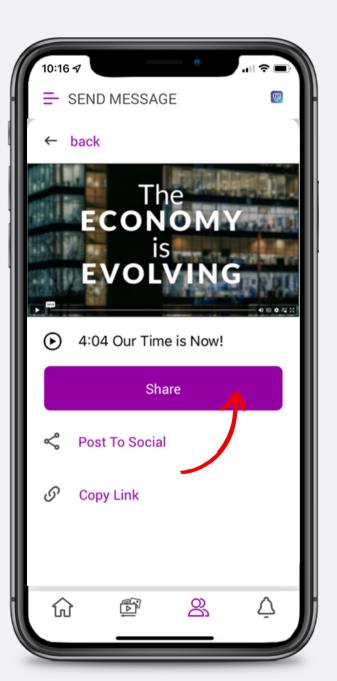

### How to Add Share a Resource from Media Resources

### How to Share Multiple Resources