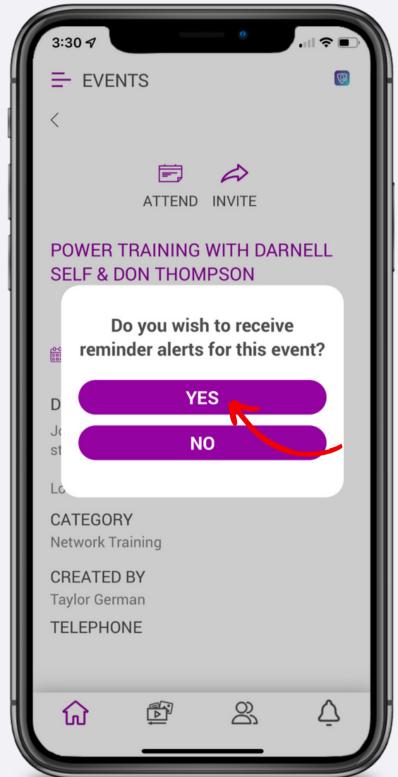

o Access Contacts







### How to Add a Contact Manually











LegalShield/IDShield

### How to Import Contacts from Your Device









#### How to Edit Contact Details









### How to Share a Resource to a Contact













#### How to Set a Reminder









### How to Add/Remove Tags











### How to Add a Tag Category









### How to Remove a Tag Category









#### How to Add Notes









### How to Add History













#### How to Access Alerts







#### How to Read Alerts







### How to Manage Alerts









PPLSI





### How to Watch Training









### How to Share Training















#### How to Access Events







#### How to Invite to Events













#### How to Add Personal Events











#### How to Get Event Alerts













### How to Access LSEngage

















# How to Add a 3-Way Call Helper











# How to Request 3-Way Call Availability













#### Resources

Ladies of Justice

Young Pros

**Business Solutions** 

American Sign Language

Member Retention

Member & Associate Onboarding

#### **Group Code**

LOJ

YP

Solutions

ASL

Retention

Onboarding

Ask your upline for information on team codes!



#### How to Add Group Codes









PPLSI





#### Contact Your Home Office with...

- Questions about your Associate agreement.
- Issues with your PPLSI Advantage subscription.
- Issues logging into your Prospect by PPLSI account.
- Questions/issues with resource content or copy.
- A request for a new resource.
- Issues accessing LSEngage.
- Questions about a contest.
- Questions