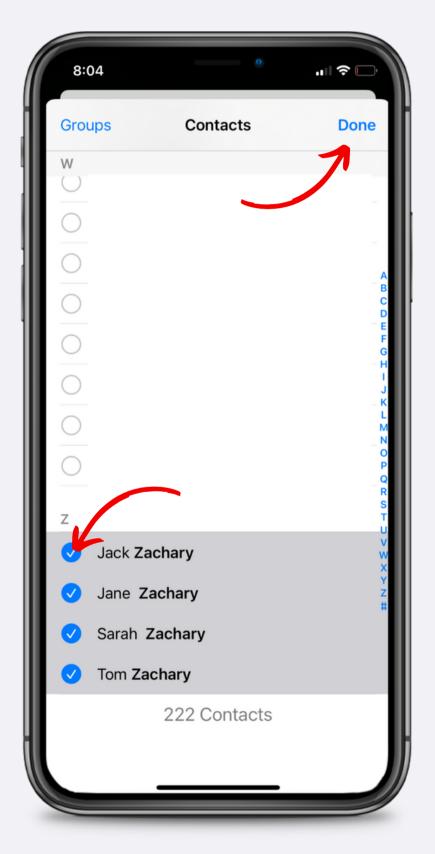

| 4  |
| Contacts           | 10 |
| Alerts             |    |
| Associate Training |    |
| Events             |    |
| LSEngage           | 34 |
| 3-Way Call         |    |
| Group Code Content |    |
| Support            |    |
| Contests           |    |
| Email Campaigns    |    |







#### How to Customize Your Home Screen









PPLSI





#### How to Access Resources













# How to Access Resources for **LegalShield** LegalShield













## How to Access Resources for **LegalShield**













### How to Add Share a Resource from Media Resources











### How to Share Multiple Resources















#### How to Access Contacts







### How to Add a Contact Manually











LegalShield/IDShield

### How to Import Contacts from Your Device









#### How to Edit Contact Details









### How to Share a Resource to a Contact













#### How to Set a Reminder









### How to Add/Remove Tags











### How to Add a Tag Category









### How to Remove a Tag Category









#### How to Add Notes









### How to Add History













#### How to Access Alerts







#### How to Read Alerts







### How to Manage Alerts









PPLSI





### How to Watch Training









### How to Share Training















#### How to Access Events







#### How to Invite to Events













#### How to Add Personal Events











#### How to Get Event Alerts













### How to Access LSEngage

















# How to Add a 3-Way Call Helper











# How to Request 3-Way Call Availability