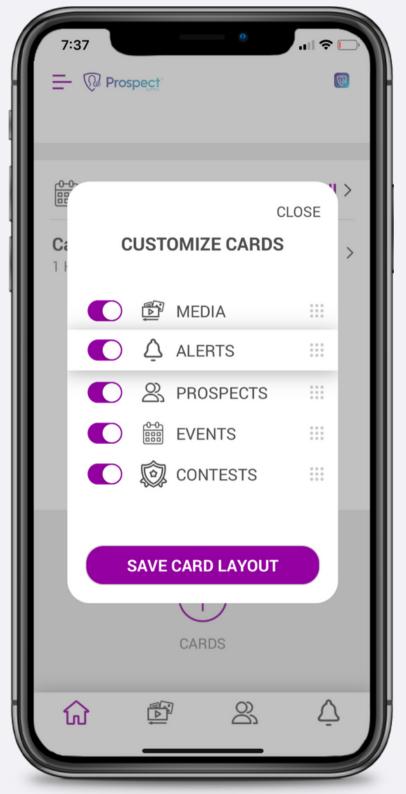

### **Table of Contents**

| Homescreen         | 2  |
|--------------------|----|
| Resources          | 4  |
| Contacts           | 10 |
| Alerts             |    |
| Associate Training |    |
| Events             |    |
| LSEngage           | 34 |
| 3-Way Call         |    |
| Group Code Content |    |
| Support            |    |
| Contests           |    |
| Email Campaigns    |    |







#### How to Customize Your Home Screen









PPLSI





#### How to Access Resources













# How to Access Resources for **LegalShield** LegalShield













## How to Access Resources for **LegalShield**













### How to Add Share a Resource from Media Resources











### How to Share Multiple Resources















#### How to Access Contacts







### How to Add a Contact Manually











LegalShield/IDShield

### How to Import Contacts from Your Device









#### How to Edit Contact Details









### How to Share a Resource to a Contact













#### How to Set a Reminder









### How to Add/Remove Tags











### How to Add a Tag Category









### How to Remove a Tag Category









#### How to Add Notes









### How to Add History













#### How to Access Alert