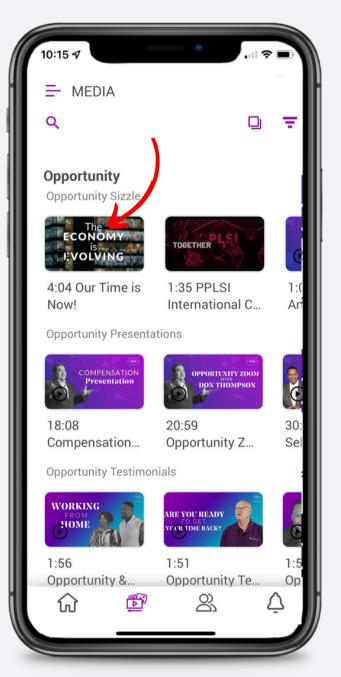

|    |
| Events             |    |
| LSEngage           | 34 |
| 3-Way Call         |    |
| Group Code Content |    |
| Support            |    |
| Contests           |    |
| Email Campaigns    |    |







#### How to Customize Your Home Screen









PPLSI





#### How to Access Resources













# How to Access Resources for **LegalShield** LegalShield













## How to Access Resources for **LegalShield**













### How to Add Share a Resource from Media Resources











### How to Share Multiple Resources















#### How to Access Contacts







### How to Add a Contact Manually











LegalShield/IDShield

### How to Import Contacts from Your Device









#### How to Edit Contact Details









### How to Share a Resource to a Contact













#### How to Set a Reminder









### How to Add/Remove Tags











### How to Add a Tag Category









### How to Remove a Tag Category









#### How to Add Notes









### How to Add History













#### How to Access Alerts







#### How to Read Alerts







### How to Manage Alerts









PPLSI





### How to Watch Training









### How to Share Training















#### How to Access Events







#### How to Invite to Events













#### How to Add Personal Events











#### How to Get Event Alerts













### How to Access LSEngage

















# How to Add a 3-Way Call Helper











# How to Request 3-Way Call Availability













#### Resources

Ladies of Justice

Young Pros

**Business Solutions** 

American Si