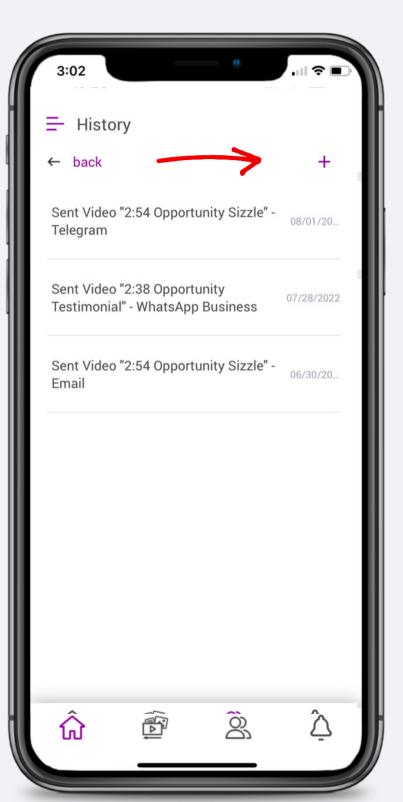

o Customize Your Home Screen









PPLSI





#### How to Access Resources













# How to Access Resources for **LegalShield** LegalShield













## How to Access Resources for **LegalShield**













### How to Add Share a Resource from Media Resources











### How to Share Multiple Resources















#### How to Access Contacts







### How to Add a Contact Manually











LegalShield/IDShield

### How to Import Contacts from Your Device









#### How to Edit Contact Details









### How to Share a Resource to a Contact













#### How to Set a Reminder









### How to Add/Remove Tags











### How to Add a Tag Category









### How to Remove a Tag Category









#### How to Add Notes









### How to Add History













#### How to Access Alerts







#### How to Read Alerts







### How to Manage Alerts









PPLSI





### How to Watch Training









### How to Share Training















#### How to Access Events







#### How to Invite to Events













#### How to Add Personal Events











#### How to Get Event Alerts













### How to Access LSEngage

















# How to Add a 3-Way Call Helper











# How to Request 3-Way Call Availability













#### Resources

Ladies of Justice

Young Pros

**Business Solutions** 

American Sign Language

Member Retention

Member & Associate Onboarding

#### **Group Code**

LOJ

YP

Solutions

ASL

Retention

Onboarding

Ask your upline for information on team codes!



#### How to Add Group Codes









PP