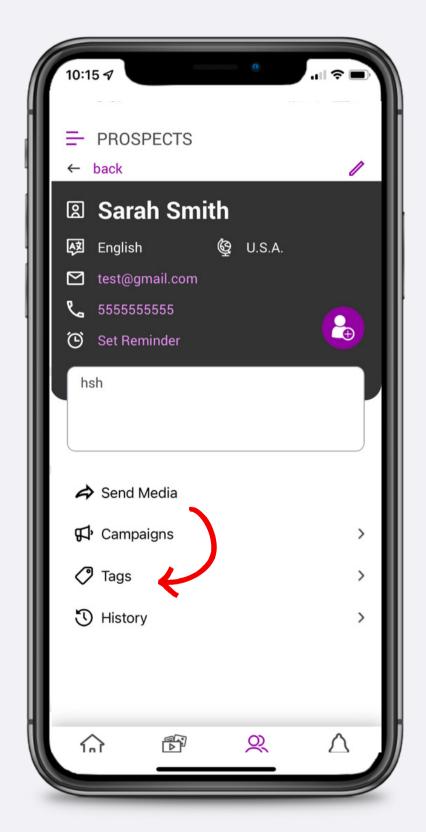

|
| Support            |    |
| Contests           |    |
| Email Campaigns    |    |







#### How to Customize Your Home Screen









PPLSI





#### How to Access Resources













# How to Access Resources for **LegalShield** LegalShield













## How to Access Resources for **LegalShield**













### How to Add Share a Resource from Media Resources











### How to Share Multiple Resources















#### How to Access Contacts







### How to Add a Contact Manually











LegalShield/IDShield

### How to Import Contacts from Your Device









#### How to Edit Contact Details









### How to Share a Resource to a Contact













#### How to Set a Reminder









### How to Add/Remove Tags











### How to Add a Tag Category









### How to Remove a Tag Category









#### How to Add Notes









### How to Add History













#### How to Access Alerts







#### How to Read Alerts







### How to Manage Alerts









PPLSI





### How to Watch Training









### How to Share Training















#### How to Access Events







#### How to Invite to Events













#### How to Add Personal Events











#### How to Get Event Alerts













### How to Access LSEngage

















# How to Add a 3-Way Call Helper











# How to Request 3-Way Call Availability













#### Resources

Ladies of Justice

Young Pros

**Business Solutions** 

American Sign Language

Member Retention

Member & Associate Onboarding

#### **Group Code**

LOJ

YP

Solutions

ASL

Reten