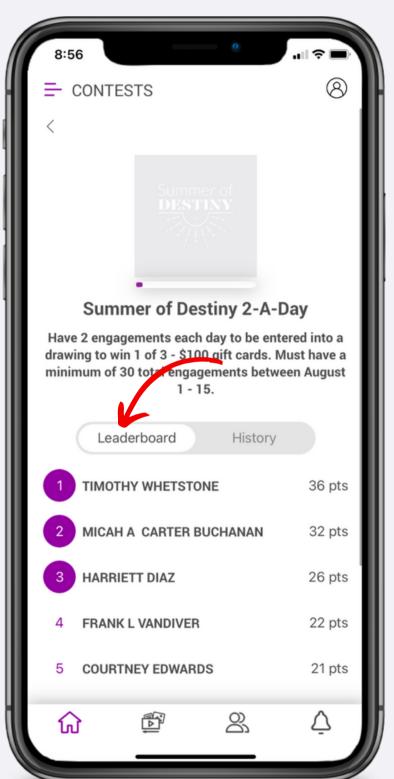

your Prospect by PPLSI account.
- Questions/issues with resource content or copy.
- A request for a new resource.
- Issues accessing LSEngage.
- Questions about a contest.
- Questions about a banner promotion.

Support is available Monday-Friday, 7:00a-7:00p CT.



#### How to Contact Your Home Office











### Contact Technical Support with...

- Issues viewing or sharing resources.
- Issues viewing or sharing events.
- Issues viewing or modifying contacts.
- Issues doing a 3-Way Call.
- If you receive any type of error message.
- If your contact received any type of error message.
- Any technical issue with Prospect by PPLSI.

Support is available Monday-Friday, 7:00a-4:00p CT.



#### How to Submit a Technical Support Ticket













#### How to Track Your Contest Progress















## How to View Email Campaigns







## How to Add Contacts to Email Campaigns











### How to Add Contacts to Email Campaigns











## How to Modify/Remove Email Campaign