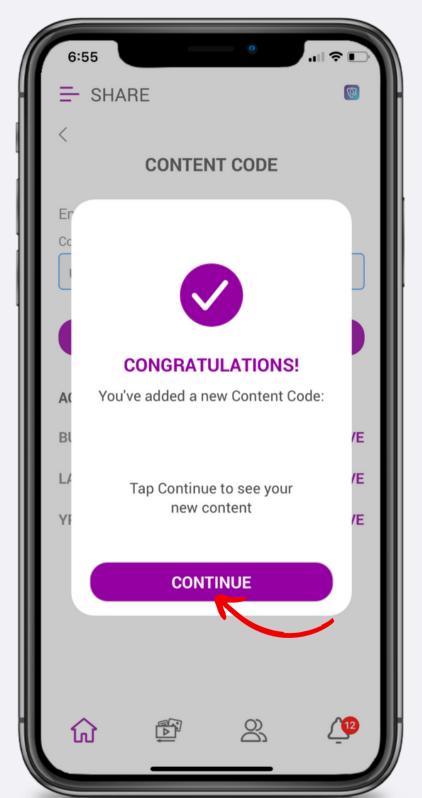

ry













#### How to Access Alerts







#### How to Read Alerts







### How to Manage Alerts









PPLSI





### How to Watch Training









### How to Share Training















#### How to Access Events







#### How to Invite to Events













#### How to Add Personal Events











#### How to Get Event Alerts













### How to Access LSEngage

















# How to Add a 3-Way Call Helper











# How to Request 3-Way Call Availability













#### Resources

Ladies of Justice

Young Pros

**Business Solutions** 

American Sign Language

Member Retention

Member & Associate Onboarding

#### **Group Code**

LOJ

YP

Solutions

ASL

Retention

Onboarding

Ask your upline for information on team codes!



#### How to Add Group Codes









PPLSI





#### Contact Your Home Office with...

- Questions about your Associate agreement.
- Issues with your PPLSI Advantage subscription.
- Issues logging into your Prospect by PPLSI account.
- Questions/issues with resource content or copy.
- A request for a new resource.
- Issues accessing LSEngage.
- Questions about a contest.
- Questions about a banner promotion.

Support is available Monday-Friday, 7:00a-7:00p CT.



#### How to Contact Your Home Office











### Contact Technical Support with...

- Issues viewing or sharing resources.
- Issues viewing or sharing events.
- Issues viewing or modifying contacts.
- Issues doing a 3-Way Call.
- If you receive any type of error message.
- If your contact received any type of error message.
- Any technical issue with Prospect