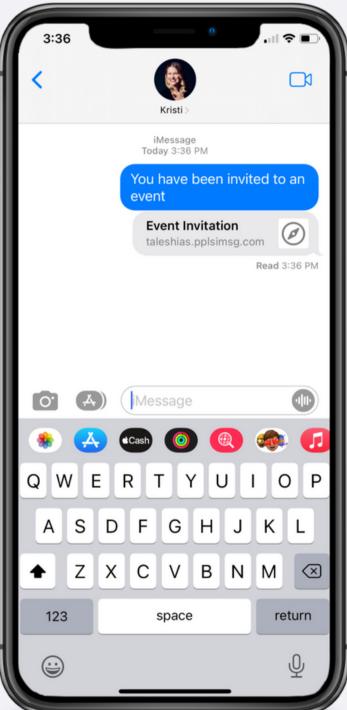

esources











### How to Share Multiple Resources















#### How to Access Contacts







### How to Add a Contact Manually











LegalShield/IDShield

### How to Import Contacts from Your Device









#### How to Edit Contact Details









### How to Share a Resource to a Contact













#### How to Set a Reminder









### How to Add/Remove Tags











### How to Add a Tag Category









### How to Remove a Tag Category









#### How to Add Notes









### How to Add History













#### How to Access Alerts







#### How to Read Alerts







### How to Manage Alerts









PPLSI





### How to Watch Training









### How to Share Training















#### How to Access Events







#### How to Invite to Events













#### How to Add Personal Events











#### How to Get Event Alerts













### How to Access LSEngage

















# How to Add a 3-Way Call Helper











# How to Request 3-Way Call Availability













#### Resources

Ladies of Justice

Young Pros

**Business Solutions** 

American Sign Language

Member Retention

Member & Associate Onboarding

#### **Group Code**

LOJ

YP

Solutions

ASL

Retention

Onboarding

Ask your upline for information on team codes!



#### How to Add Group Codes









PPLSI





#### Contact Your Home Office with...

- Questions about your Associate agreement.
- Issues with your PPLSI Advantage subscription.
- Issues logging into your Prospect by PPLSI account.
- Questions/issues with resource content or copy.
- A request for a new