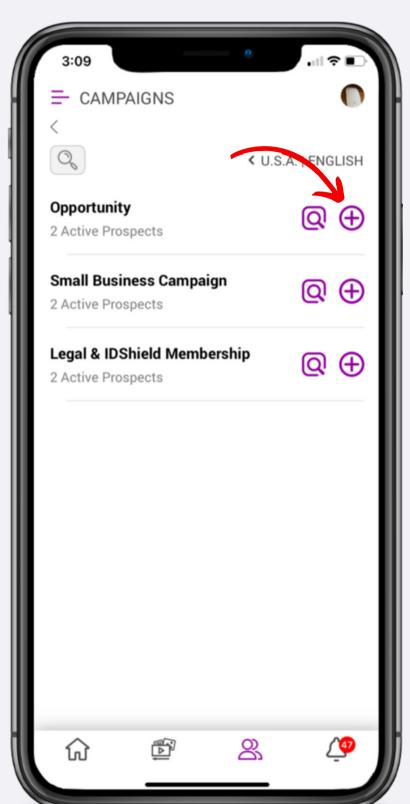

## How to Add Contacts to Email Campaigns

### How to Add Contacts to Email Campaigns