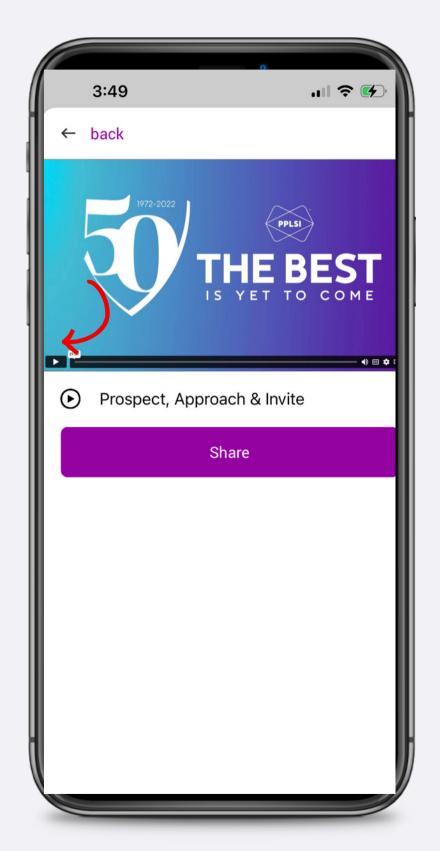

## How to Access Resources for **LegalShield**













### How to Add Share a Resource from Media Resources











### How to Share Multiple Resources















#### How to Access Contacts







### How to Add a Contact Manually











LegalShield/IDShield

### How to Import Contacts from Your Device









#### How to Edit Contact Details









### How to Share a Resource to a Contact













#### How to Set a Reminder









### How to Add/Remove Tags











### How to Add a Tag Category









### How to Remove a Tag Category









#### How to Add Notes









### How to Add History













#### How to Access Alerts







#### How to Read Alerts







### How to Manage Alerts









PPLSI





### How to Watch Training









### How to Share Training















#### How to Access Events







#### How to Invite to Events













#### How to Add Personal Events











#### How to Get Event Alerts













### How to Access LSEngage

















# How to Add a 3-Way Call Helper











# How to Request 3-Way Call Availability













#### Resources

Ladies of Justice

Young Pros

**Business Solutions** 

American Sign Language

Member Retention

Member & Associate Onboarding

#### **Group Code**

LOJ

YP

Solutions

ASL

Retention

Onboarding

Ask your upline for information on team codes!



#### How to Add Group Codes









PPLSI





#### Contact Your Home Office with...

- Questions about your Associate agreement.
- Issues with your PPLSI Advantage subscription.
- Issues