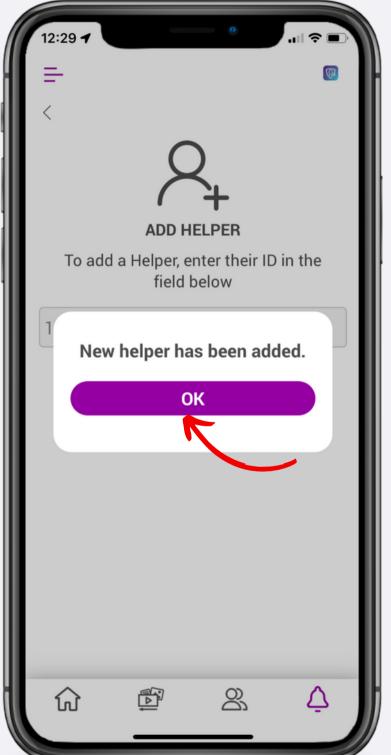

### How to Import Contacts from Your Device









#### How to Edit Contact Details









### How to Share a Resource to a Contact













#### How to Set a Reminder









### How to Add/Remove Tags











### How to Add a Tag Category









### How to Remove a Tag Category









#### How to Add Notes









### How to Add History













#### How to Access Alerts







#### How to Read Alerts







### How to Manage Alerts









PPLSI





### How to Watch Training









### How to Share Training















#### How to Access Events







#### How to Invite to Events













#### How to Add Personal Events











#### How to Get Event Alerts













### How to Access LSEngage

















# How to Add a 3-Way Call Helper











# How to Request 3-Way Call Availability













#### Resources

Ladies of Justice

Young Pros

**Business Solutions** 

American Sign Language

Member Retention

Member & Associate Onboarding

#### **Group Code**

LOJ

YP

Solutions

ASL

Retention

Onboarding

Ask your upline for information on team codes!



#### How to Add Group Codes









PPLSI





#### Contact Your Home Office with...

- Questions about your Associate agreement.
- Issues with your PPLSI Advantage subscription.
- Issues logging into your Prospect by PPLSI account.
- Questions/issues with resource content or copy.
- A request for a new resource.
- Issues accessing LSEngage.
- Questions about a contest.
- Questions about a banner promotion.

Support is available Monday-Friday, 7:00a-7:00p CT.



#### How