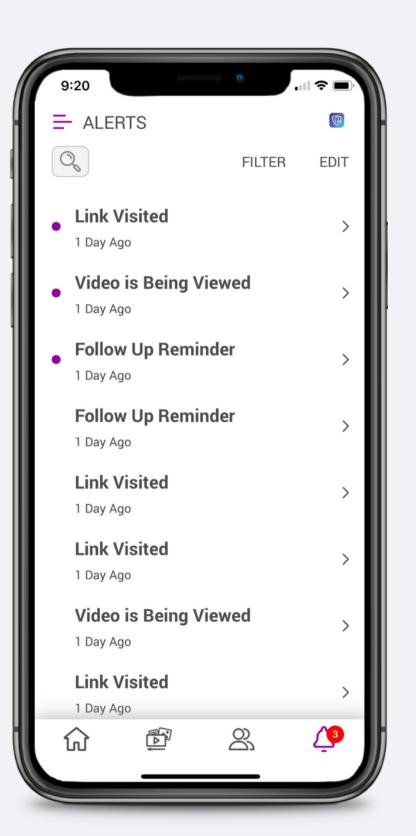

PLSI





#### How to Access Resources













# How to Access Resources for **LegalShield** LegalShield













## How to Access Resources for **LegalShield**













### How to Add Share a Resource from Media Resources











### How to Share Multiple Resources















#### How to Access Contacts







### How to Add a Contact Manually











LegalShield/IDShield

### How to Import Contacts from Your Device









#### How to Edit Contact Details









### How to Share a Resource to a Contact













#### How to Set a Reminder









### How to Add/Remove Tags











### How to Add a Tag Category









### How to Remove a Tag Category









#### How to Add Notes









### How to Add History













#### How to Access Alerts







#### How to Read Alerts







### How to Manage Alerts









PPLSI





### How to Watch Training









### How to Share Training















#### How to Access Events







#### How to Invite to Events













#### How to Add Personal Events











#### How to Get Event Alerts













### How to Access LSEngage

















# How to Add a 3-Way Call Helper











# How to Request 3-Way Call Availability













#### Resources

Ladies of Justice

Young Pros

**Business Solutions** 

American Sign Language

Member Retention

Member & Associate Onboarding

#### **Group Code**

LOJ

YP

Solutions

ASL

Retention

Onboarding

Ask your upline for information on team codes!



#### How to Add Group Codes









PPLSI





#### Contact Your Home Office