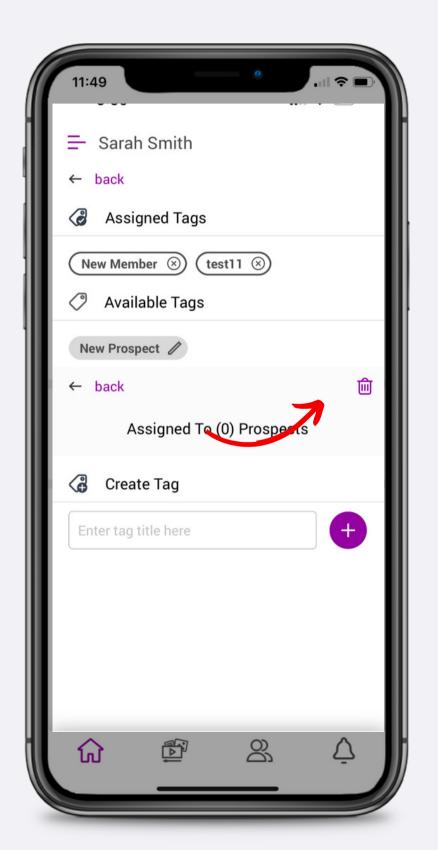

|    |
| Email Campaigns    |    |







#### How to Customize Your Home Screen









PPLSI





#### How to Access Resources













# How to Access Resources for **LegalShield** LegalShield













## How to Access Resources for **LegalShield**













### How to Add Share a Resource from Media Resources











### How to Share Multiple Resources















#### How to Access Contacts







### How to Add a Contact Manually











LegalShield/IDShield

### How to Import Contacts from Your Device









#### How to Edit Contact Details









### How to Share a Resource to a Contact













#### How to Set a Reminder









### How to Add/Remove Tags











### How to Add a Tag Category









### How to Remove a Tag Category









#### How to Add Notes









### How to Add History













#### How to Access Alerts







#### How to Read Alerts







### How to Manage Alerts









PPLSI





### How to Watch Training









### How to Share Training















#### How to Access Events







#### How to Invite to Events













#### How to Add Personal Events











#### How to Get Event Alerts













### How to Access LSEngage

















# How to Add a 3-Way Call Helper











# How to Request 3-Way Call Availability













#### Resources

Ladies of Justice

Young Pros

**Business Solutions** 

American Sign Language

Member Retention

Member & Associate Onboarding

#### **Group Code**

LOJ

YP

Solutions

ASL

Retention

Onboarding

Ask your upline for informat