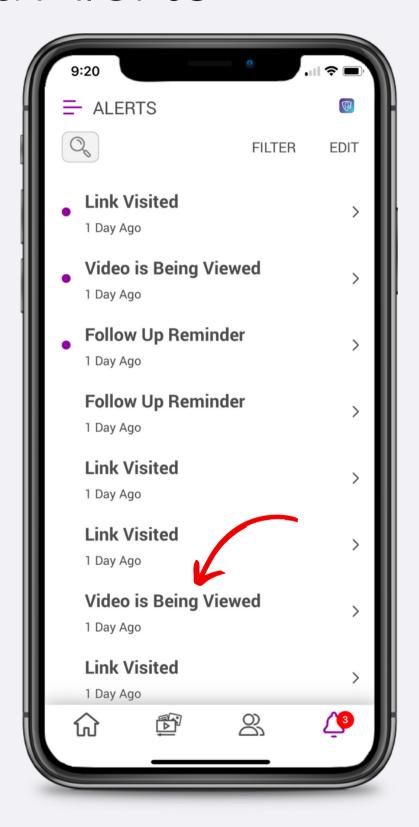

Resources













# How to Access Resources for **LegalShield** LegalShield













## How to Access Resources for **LegalShield**













### How to Add Share a Resource from Media Resources











### How to Share Multiple Resources















#### How to Access Contacts







### How to Add a Contact Manually











LegalShield/IDShield

### How to Import Contacts from Your Device









#### How to Edit Contact Details









### How to Share a Resource to a Contact













#### How to Set a Reminder









### How to Add/Remove Tags











### How to Add a Tag Category









### How to Remove a Tag Category









#### How to Add Notes









### How to Add History













#### How to Access Alerts







#### How to Read Alerts







### How to Manage Alerts









PPLSI





### How to Watch Training









### How to Share Training















#### How to Access Events







#### How to Invite to Events













#### How to Add Personal Events











#### How to Get Event Alerts













### How to Access LSEngage

















# How to Add a 3-Way Call Helper











# How to Request 3-Way Call Availability













#### Resources

Ladies of Justice

Young Pros

**Business Solutions** 

American Sign Language

Member Retention

Member & Associate Onboarding

#### **Group Code**

LOJ

YP

Solutions

ASL

Retention

Onboarding

Ask your upline for information on team codes!



#### How to Add Group Codes









PPLSI





#### Contact Your Home Office with...

- Questions about yo