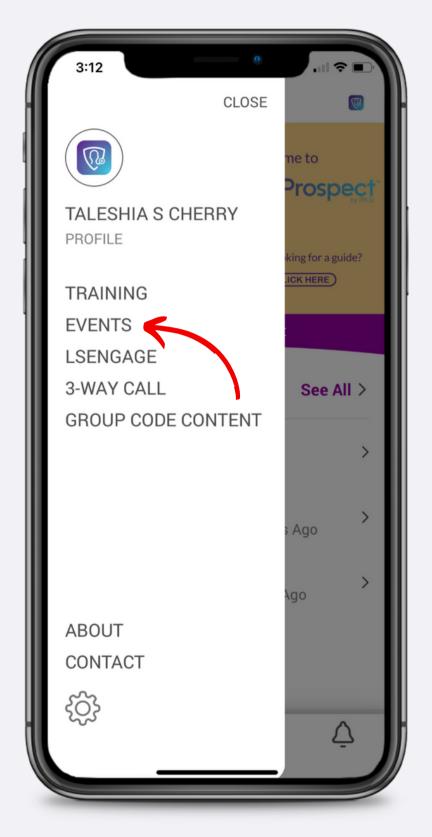

### How to Add Share a Resource from Media Resources











### How to Share Multiple Resources















#### How to Access Contacts







### How to Add a Contact Manually











LegalShield/IDShield

### How to Import Contacts from Your Device









#### How to Edit Contact Details









### How to Share a Resource to a Contact













#### How to Set a Reminder









### How to Add/Remove Tags











### How to Add a Tag Category









### How to Remove a Tag Category









#### How to Add Notes









### How to Add History













#### How to Access Alerts







#### How to Read Alerts







### How to Manage Alerts









PPLSI





### How to Watch Training









### How to Share Training















#### How to Access Events







#### How to Invite to Events













#### How to Add Personal Events











#### How to Get Event Alerts













### How to Access LSEngage

















# How to Add a 3-Way Call Helper











# How to Request 3-Way Call Availability













#### Resources

Ladies of Justice

Young Pros

**Business Solutions** 

American Sign Language

Member Retention

Member & Associate Onboarding

#### **Group Code**

LOJ

YP

Solutions

ASL

Retention

Onboarding

Ask your upline for information on team codes!



#### How to Add Group Codes









PPLSI





#### Contact Your Home Office with...

- Questions about your Associate agreement.
- Issues with your PPLSI Advantage subscription.
- Issues logging into your Prospect by PPLSI account.
- Questions/issues with res