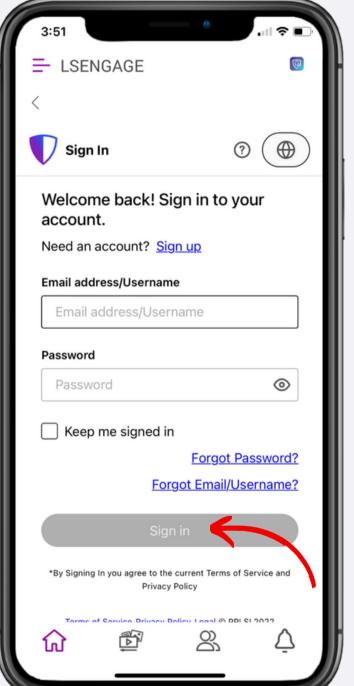

a Contact Manually











LegalShield/IDShield

### How to Import Contacts from Your Device









#### How to Edit Contact Details









### How to Share a Resource to a Contact













#### How to Set a Reminder









### How to Add/Remove Tags











### How to Add a Tag Category









### How to Remove a Tag Category









#### How to Add Notes









### How to Add History













#### How to Access Alerts







#### How to Read Alerts







### How to Manage Alerts









PPLSI





### How to Watch Training









### How to Share Training















#### How to Access Events







#### How to Invite to Events













#### How to Add Personal Events











#### How to Get Event Alerts













### How to Access LSEngage

















# How to Add a 3-Way Call Helper











# How to Request 3-Way Call Availability













#### Resources

Ladies of Justice

Young Pros

**Business Solutions** 

American Sign Language

Member Retention

Member & Associate Onboarding

#### **Group Code**

LOJ

YP

Solutions

ASL

Retention

Onboarding

Ask your upline for information on team codes!



#### How to Add Group Codes









PPLSI





#### Contact Your Home Office with...

- Questions about your Associate agreement.
- Issues with your PPLSI Advantage subscription.
- Issues logging into your Prospect by PPLSI account.
- Questions/issues with resource content or copy.
- A request for a new resource.
- Issues accessing LSEngage.
- Questions about a contest.
- Questions about a banner promotion.

Support is av