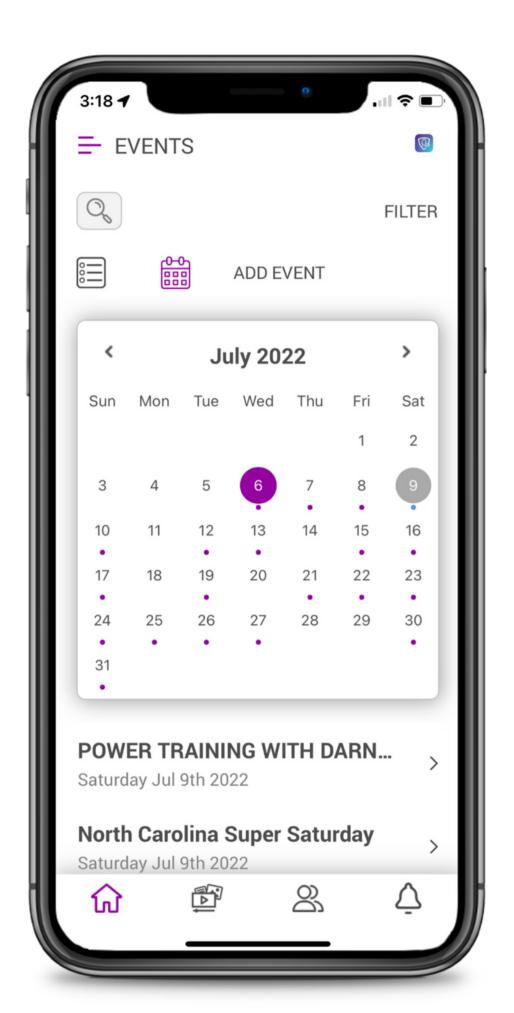

#### How to Access Events

#### How to Invite to Events

#### How to Add Personal Events

#### How to Get Event Alerts