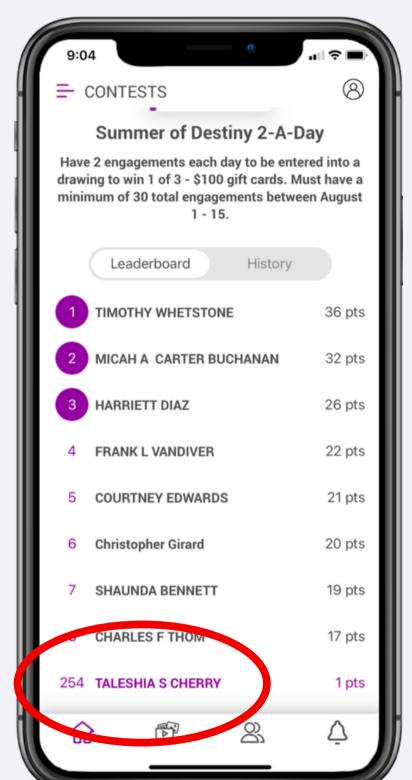

our Prospect by PPLSI account.
- Questions/issues with resource content or copy.
- A request for a new resource.
- Issues accessing LSEngage.
- Questions about a contest.
- Questions about a banner promotion.

Support is available Monday-Friday, 7:00a-7:00p CT.



#### How to Contact Your Home Office











### Contact Technical Support with...

- Issues viewing or sharing resources.
- Issues viewing or sharing events.
- Issues viewing or modifying contacts.
- Issues doing a 3-Way Call.
- If you receive any type of error message.
- If your contact received any type of error message.
- Any technical issue with Prospect by PPLSI.

Support is available Monday-Friday, 7:00a-4:00p CT.



#### How to Submit a Technical Support Ticket













#### How to Track Your Contest Progress















## How to View Email Campaigns







## How to Add Contacts to Email Campaigns











### How to Add Contacts to Email Campaigns











## How to Modify/Remove Email Campaign