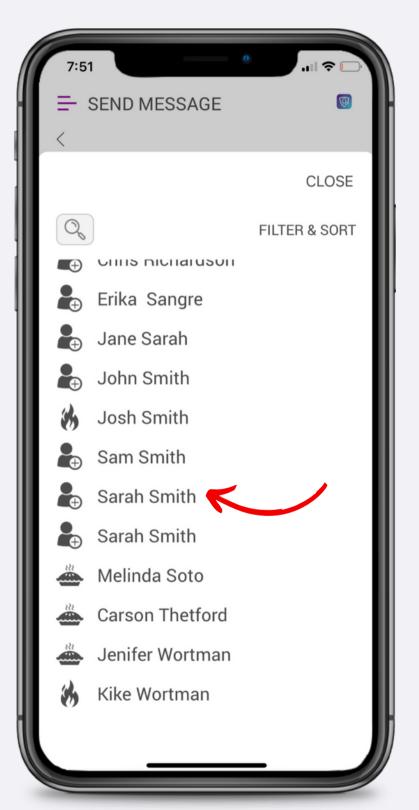

### **Table of Contents**

| Homescreen         | 2  |
|--------------------|----|
| Resources          | 4  |
| Contacts           | 10 |
| Alerts             |    |
| Associate Training |    |
| Events             |    |
| LSEngage           | 34 |
| 3-Way Call         |    |
| Group Code Content |    |
| Support            |    |
| Contests           |    |
| Email Campaigns    |    |







#### How to Customize Your Home Screen









PPLSI





#### How to Access Resources













# How to Access Resources for **LegalShield** LegalShield













## How to Access Resources for **LegalShield**













### How to Add Share a Resource from Media Resources











### How to Share Multiple Resources















#### How to Access Contacts







### How to Add a Contact Manually











LegalShield/IDShield

### How to Import Contacts from Your Device









#### How to Edit Contact Details









### How to Share a Resource to a Contact













#### How to Set a Reminder









### How to Add/Remove Tags











### How to Add a Tag Category









### How to Remove a Tag Category









#### How to Add Notes









### How to Add History













#### How to Access Alerts







#### How to Read Alerts







### How to Manage Alerts









PPLSI





### How to Watch Training









### How to Share Training















#### How to Access Events







#### How to Invite to Events













#### How