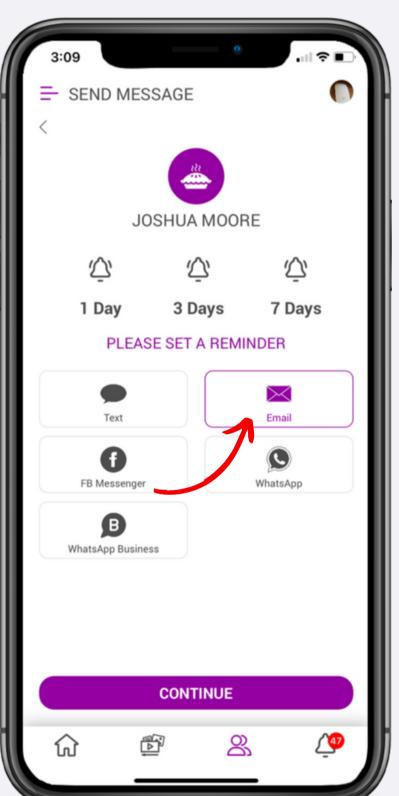

## How to Add Contacts to Email Campaigns

### How to Add Contacts to Email Campaigns