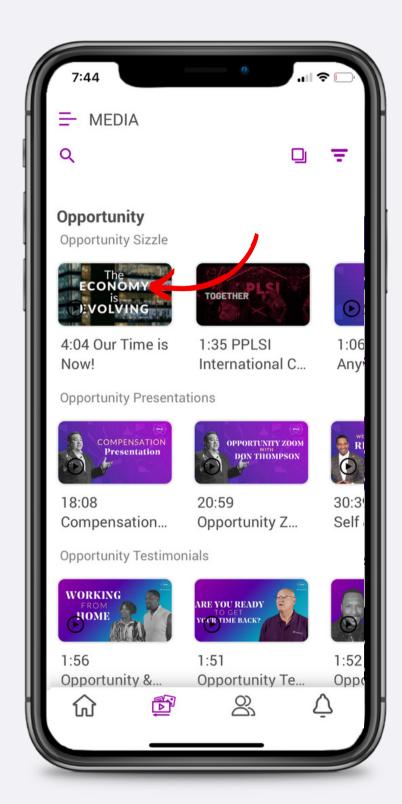

#### How to Access Resources

# How to Access Resources for **LegalShield** LegalShield

## How to Access Resources for **LegalShield**

### How to Add Share a Resource from Media Resources