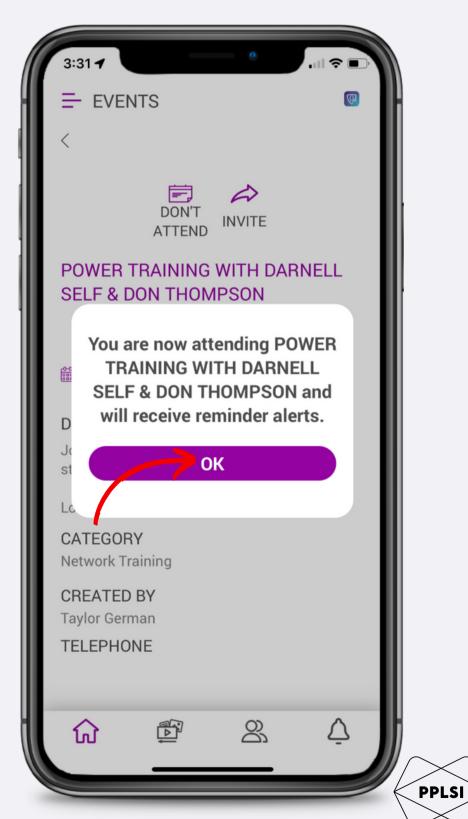

Access Contacts







### How to Add a Contact Manually











LegalShield/IDShield

### How to Import Contacts from Your Device









#### How to Edit Contact Details









### How to Share a Resource to a Contact













#### How to Set a Reminder









### How to Add/Remove Tags











### How to Add a Tag Category









### How to Remove a Tag Category









#### How to Add Notes









### How to Add History













#### How to Access Alerts







#### How to Read Alerts







### How to Manage Alerts









PPLSI





### How to Watch Training









### How to Share Training















#### How to Access Events







#### How to Invite to Events













#### How to Add Personal Events











#### How to Get Event Alerts













### How to Access LSEngage

















# How to Add a 3-Way Call Helper











# How to Request 3-Way Call Availability













#### Resources

Ladies of Justice

Young Pros

**Business Solutions** 

American Sign Language

Member Retention

Member & Associate Onboarding

#### **Group Code**

LOJ

YP

Solutions

ASL

Retention

Onboarding

Ask your upline for information on team codes!



#### How to Add Group Codes









PPLSI





#### Contact Your Home Office with...

- Questions about your Associate agreement.
- Issues with your PPLSI Advantage subscription.
- Issues logging into your Prospect by PPLSI account.
- Questions/issues with resource content or copy.
- A request for a new resource.
- Issues accessing LSEngage.
- Questions about a contest.
- Questions ab