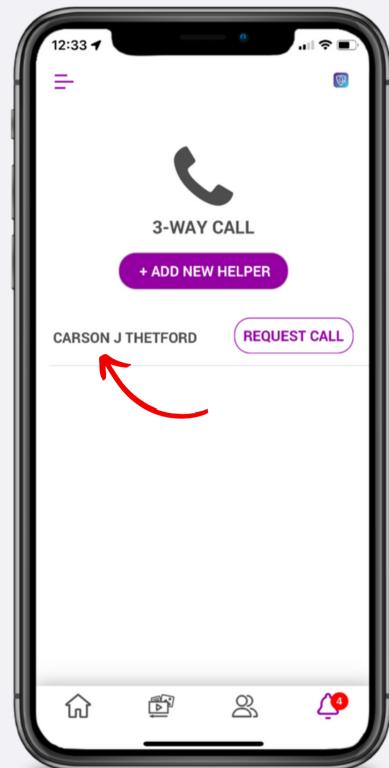

### How to Import Contacts from Your Device









#### How to Edit Contact Details









### How to Share a Resource to a Contact













#### How to Set a Reminder









### How to Add/Remove Tags











### How to Add a Tag Category









### How to Remove a Tag Category









#### How to Add Notes









### How to Add History













#### How to Access Alerts







#### How to Read Alerts







### How to Manage Alerts









PPLSI





### How to Watch Training









### How to Share Training















#### How to Access Events







#### How to Invite to Events













#### How to Add Personal Events











#### How to Get Event Alerts













### How to Access LSEngage

















# How to Add a 3-Way Call Helper











# How to Request 3-Way Call Availability













#### Resources

Ladies of Justice

Young Pros

**Business Solutions** 

American Sign Language

Member Retention

Member & Associate Onboarding

#### **Group Code**

LOJ

YP

Solutions

ASL

Retention

Onboarding

Ask your upline for information on team codes!



#### How to Add Group Codes









PPLSI





#### Contact Your Home Office with...

- Questions about your Associate agreement.
- Issues with your PPLSI Advantage subscription.
- Issues logging into your Prospect by PPLSI account.
- Questions/issues with resource content or copy.
- A request for a new resource.
- Issues accessing LSEngage.
- Questions about a contest.
- Questions about a banner promotion.

Support is available Monday-Friday, 7:00a-7:00p CT.



#### How t