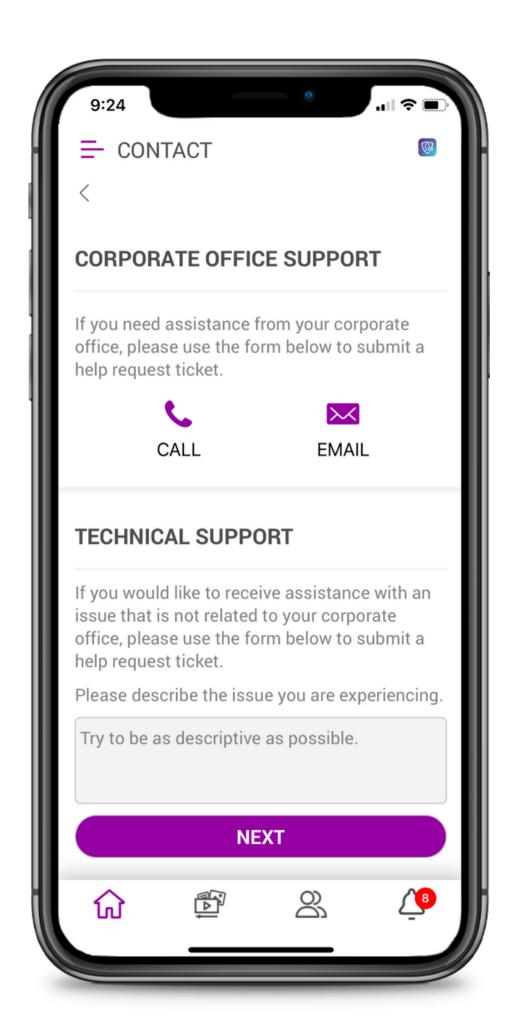

#### Contact Your Home Office with...

- Questions about your Associate agreement.
- Issues with your PPLSI Advantage subscription.
- Issues logging into your Prospect by PPLSI account.
- Questions/issues with resource content or copy.
- A request for a new resource.
- Issues accessing LSEngage.
- Questions about a contest.
- Questions about a banner promotion.

Support is available Monday-Friday, 7:00a-7:00p CT.

#### How to Contact Your Home Office

### Contact Technical Support with...

- Issues viewing or sharing resources.
- Issues viewing or sharing events.
- Issues viewing or modifying contacts.
- Issues doing a 3-Way Call.
- If you receive any type of error message.
- If your contact received any type of error message.
- Any technical issue with Prospect by PPLSI.

Support is available Monday-Friday, 7:00a-4:00p CT.

#### How to Submit a Technical Support Ticket