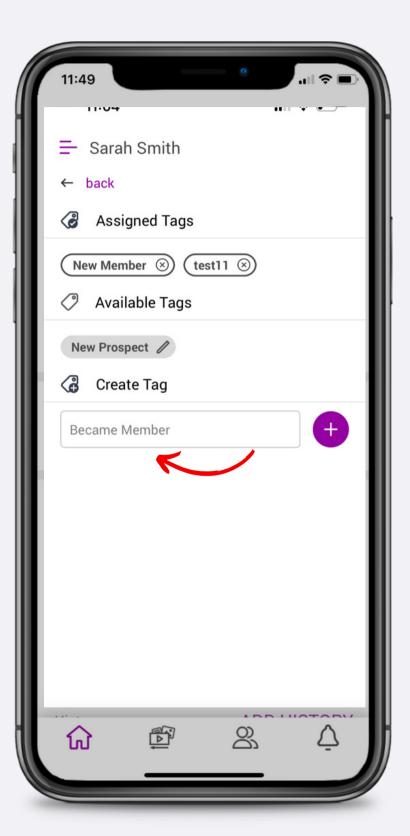

|
| Support            |    |
| Contests           |    |
| Email Campaigns    |    |







#### How to Customize Your Home Screen









PPLSI





#### How to Access Resources













# How to Access Resources for **LegalShield** LegalShield













## How to Access Resources for **LegalShield**













### How to Add Share a Resource from Media Resources











### How to Share Multiple Resources















#### How to Access Contacts







### How to Add a Contact Manually











LegalShield/IDShield

### How to Import Contacts from Your Device









#### How to Edit Contact Details









### How to Share a Resource to a Contact













#### How to Set a Reminder









### How to Add/Remove Tags











### How to Add a Tag Category









### How to Remove a Tag Category









#### How to Add Notes









### How to Add History













#### How to Access Alerts







#### How to Read Alerts







### How to Manage Alerts









PPLSI





### How to Watch Training









### How to Share Training















#### How to Access Events







#### How to Invite to Events













#### How to Add Personal Events











#### How to Get Event Alerts













### How to Access LSEngage

















# How to Add a 3-Way Call Helper











# How to Request 3-Way Call Availability













#### Resources

Ladies of Justice

Young Pros

**Business Solutions** 

American Sign Language

Member Retention

Member & Associate Onboarding

#### **Group Code**

LOJ

YP

Solutions

ASL

Retenti