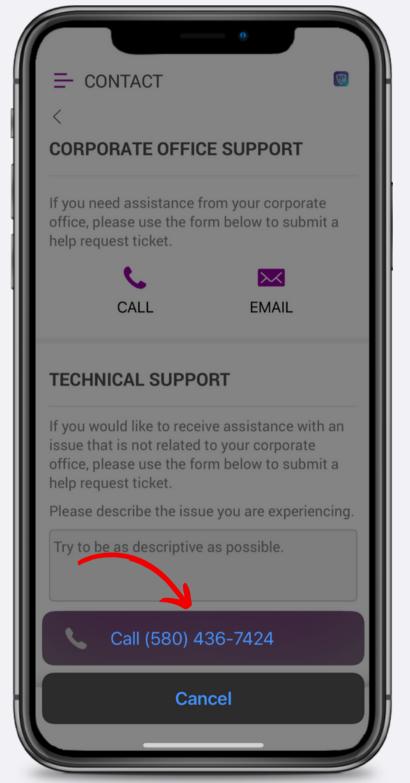

### Contact Technical Support with...

- Issues viewing or sharing resources.
- Issues viewing or sharing events.
- Issues viewing or modifying contacts.
- Issues doing a 3-Way Call.
- If you receive any type of error message.
- If your contact received any type of error message.
- Any technical issue with Prospect by PPLSI.

Support is available Monday-Friday, 7:00a-4:00p CT.

#### How to Submit a Technical Support Ticket