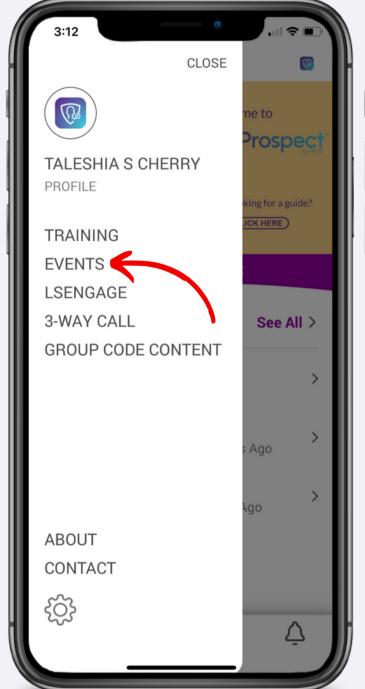

Media Resources











### How to Share Multiple Resources















#### How to Access Contacts







### How to Add a Contact Manually











LegalShield/IDShield

### How to Import Contacts from Your Device









#### How to Edit Contact Details









### How to Share a Resource to a Contact













#### How to Set a Reminder









### How to Add/Remove Tags











### How to Add a Tag Category









### How to Remove a Tag Category









#### How to Add Notes









### How to Add History













#### How to Access Alerts







#### How to Read Alerts







### How to Manage Alerts









PPLSI





### How to Watch Training









### How to Share Training















#### How to Access Events







#### How to Invite to Events













#### How to Add Personal Events











#### How to Get Event Alerts













### How to Access LSEngage

















# How to Add a 3-Way Call Helper











# How to Request 3-Way Call Availability













#### Resources

Ladies of Justice

Young Pros

**Business Solutions** 

American Sign Language

Member Retention

Member & Associate Onboarding

#### **Group Code**

LOJ

YP

Solutions

ASL

Retention

Onboarding

Ask your upline for information on team codes!



#### How to Add Group Codes









PPLSI





#### Contact Your Home Office with...

- Questions about your Associate agreement.
- Issues with your PPLSI Advantage subscription.
- Issues logging into your Prospect by PPLSI account.
- Questions/issues with resource content or copy.
- A request f