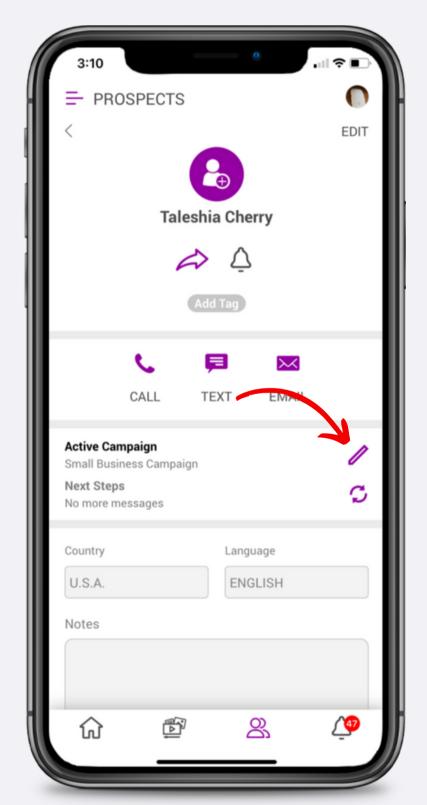

er promotion.

Support is available Monday-Friday, 7:00a-7:00p CT.



#### How to Contact Your Home Office











### Contact Technical Support with...

- Issues viewing or sharing resources.
- Issues viewing or sharing events.
- Issues viewing or modifying contacts.
- Issues doing a 3-Way Call.
- If you receive any type of error message.
- If your contact received any type of error message.
- Any technical issue with Prospect by PPLSI.

Support is available Monday-Friday, 7:00a-4:00p CT.



#### How to Submit a Technical Support Ticket













#### How to Track Your Contest Progress















## How to View Email Campaigns







## How to Add Contacts to Email Campaigns











### How to Add Contacts to Email Campaigns











## How to Modify/Remove Email Campaign