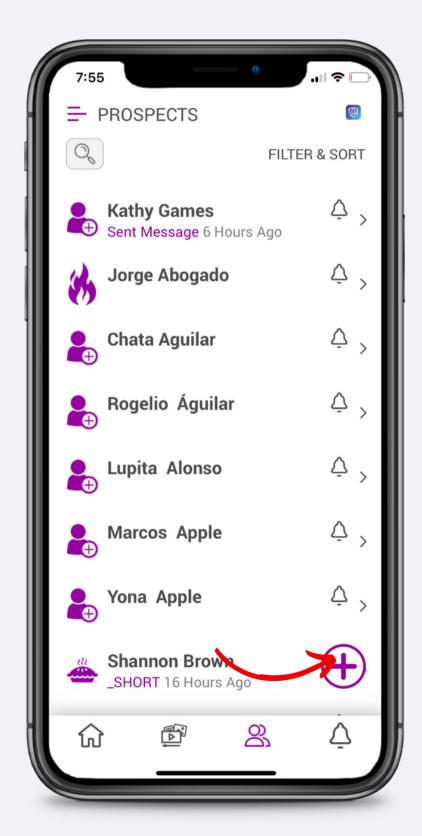

#### How to Access Contacts

### How to Add a Contact Manually

LegalShield/IDShield