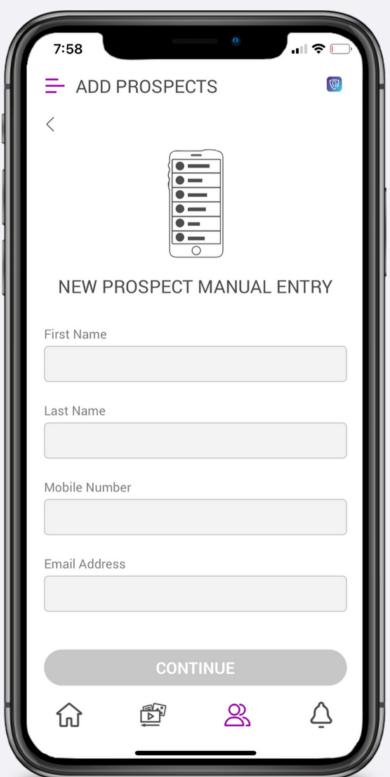

#### How to Access Contacts

### How to Add a Contact Manually

LegalShield/IDShield