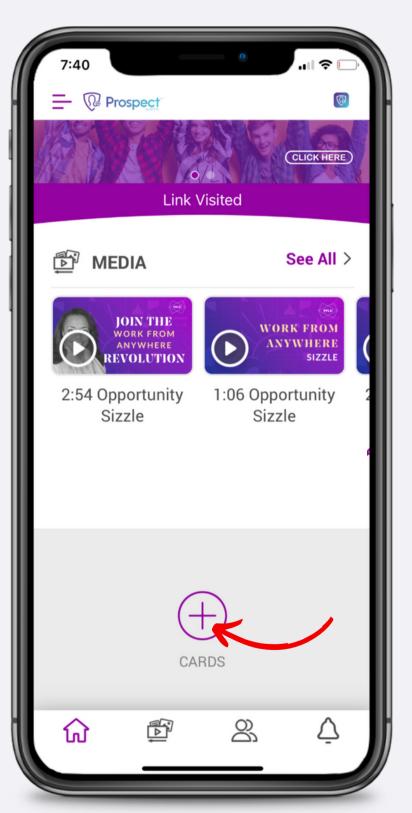

### **Table of Contents**

| Homescreen         | 2  |
|--------------------|----|
| Resources          | 4  |
| Contacts           | 10 |
| Alerts             |    |
| Associate Training |    |
| Events             |    |
| LSEngage           | 34 |
| 3-Way Call         |    |
| Group Code Content |    |
| Support            |    |
| Contests           |    |
| Email Campaigns    |    |







#### How to Customize Your Home Screen









PPLSI





#### How to Access Resources













# How to Access Resources for **LegalShield** LegalShield













## How to Access Resources for **LegalShield**













### How to Add Share a Resource from Media Resources











### How to Share Multiple Resources















#### How to Access Contacts







### How to Add a Contact Manually











LegalShield/IDShield

### How to Import Contacts from Your Device









#### How to Edit Contact Details









### How to Share a Resource to a Contact













#### How to Set a Reminder









### How to Add/Remove Tags











### How to Add a Tag Category









### How to Remove a Tag Category









#### How to Add Notes









### How to Add History













#### How to Access Ale