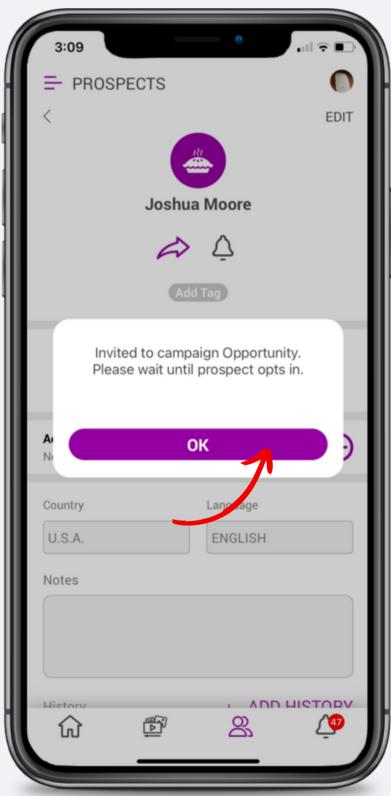

## How to Add Contacts to Email Campaigns

### How to Add Contacts to Email Campaigns