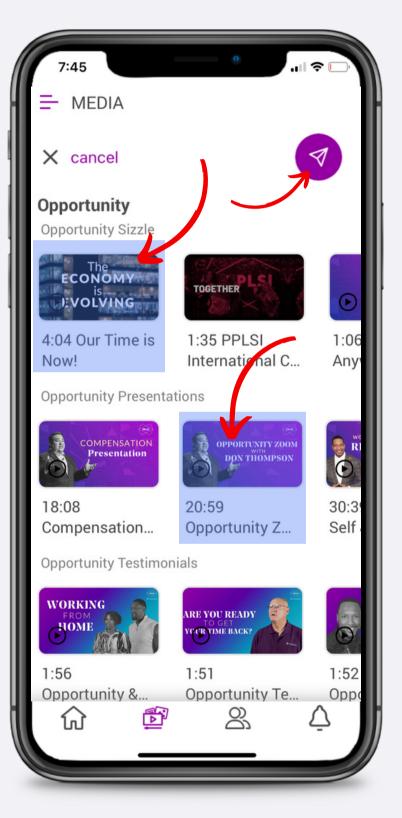

### **Table of Contents**

| Homescreen         | 2  |
|--------------------|----|
| Resources          | 4  |
| Contacts           | 10 |
| Alerts             |    |
| Associate Training |    |
| Events             |    |
| LSEngage           | 34 |
| 3-Way Call         |    |
| Group Code Content |    |
| Support            |    |
| Contests           |    |
| Email Campaigns    |    |







#### How to Customize Your Home Screen









PPLSI





#### How to Access Resources













# How to Access Resources for **LegalShield** LegalShield













## How to Access Resources for **LegalShield**













### How to Add Share a Resource from Media Resources











### How to Share Multiple Resources















#### How to Access Contacts







### How to Add a Contact Manually











LegalShield/IDShield

### How to Import Contacts from Your Device









#### How to Edit Contact Details









### How to Share a Resource to a Contact













#### How to Set a Reminder









### How to Add/Remove Tags











### How to Add a Tag Category









### How to Remove a Tag Category









#### How to Add Notes









### How to Add History













#### How to Access Alerts







#### How to Read Alerts







### How to Manage Alerts









PPLSI





### How to Watch Training









### How to Share Training















#### How to Access Events







#### How to Invite to Events













#### How to Add Personal Events











#### How to Ge