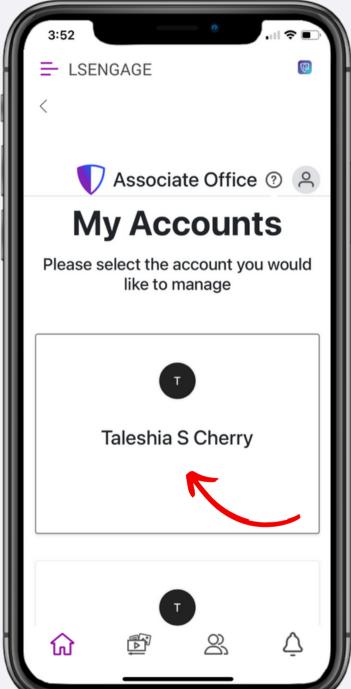

Contact Manually











LegalShield/IDShield

### How to Import Contacts from Your Device









#### How to Edit Contact Details









### How to Share a Resource to a Contact













#### How to Set a Reminder









### How to Add/Remove Tags











### How to Add a Tag Category









### How to Remove a Tag Category









#### How to Add Notes









### How to Add History













#### How to Access Alerts







#### How to Read Alerts







### How to Manage Alerts









PPLSI





### How to Watch Training









### How to Share Training















#### How to Access Events







#### How to Invite to Events













#### How to Add Personal Events











#### How to Get Event Alerts













### How to Access LSEngage

















# How to Add a 3-Way Call Helper











# How to Request 3-Way Call Availability













#### Resources

Ladies of Justice

Young Pros

**Business Solutions** 

American Sign Language

Member Retention

Member & Associate Onboarding

#### **Group Code**

LOJ

YP

Solutions

ASL

Retention

Onboarding

Ask your upline for information on team codes!



#### How to Add Group Codes









PPLSI





#### Contact Your Home Office with...

- Questions about your Associate agreement.
- Issues with your PPLSI Advantage subscription.
- Issues logging into your Prospect by PPLSI account.
- Questions/issues with resource content or copy.
- A request for a new resource.
- Issues accessing LSEngage.
- Questions about a contest.
- Questions about a banner promotion.

Support is avai