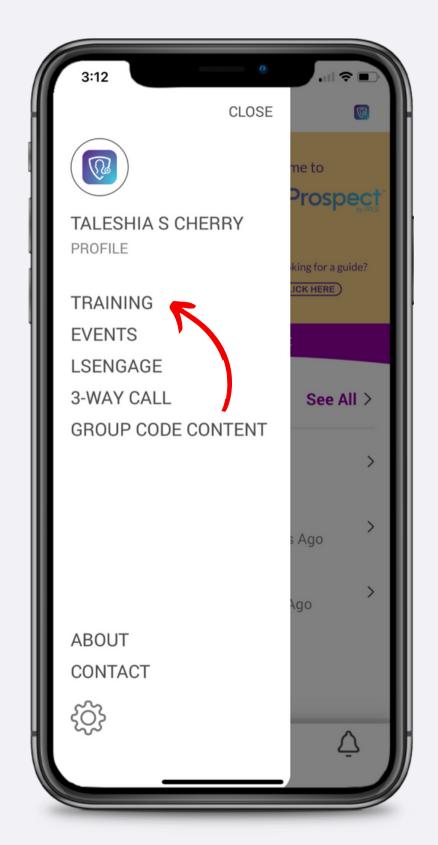

ld













## How to Access Resources for **LegalShield**













### How to Add Share a Resource from Media Resources











### How to Share Multiple Resources















#### How to Access Contacts







### How to Add a Contact Manually











LegalShield/IDShield

### How to Import Contacts from Your Device









#### How to Edit Contact Details









### How to Share a Resource to a Contact













#### How to Set a Reminder









### How to Add/Remove Tags











### How to Add a Tag Category









### How to Remove a Tag Category









#### How to Add Notes









### How to Add History













#### How to Access Alerts







#### How to Read Alerts







### How to Manage Alerts









PPLSI





### How to Watch Training









### How to Share Training















#### How to Access Events







#### How to Invite to Events













#### How to Add Personal Events











#### How to Get Event Alerts













### How to Access LSEngage

















# How to Add a 3-Way Call Helper











# How to Request 3-Way Call Availability













#### Resources

Ladies of Justice

Young Pros

**Business Solutions** 

American Sign Language

Member Retention

Member & Associate Onboarding

#### **Group Code**

LOJ

YP

Solutions

ASL

Retention

Onboarding

Ask your upline for information on team codes!



#### How to Add Group Codes









PPLSI





#### Contact Your Home Office with...

- Questions about your Associate agreement.
- Issues with your PPLSI Advantage subscription.
- Iss