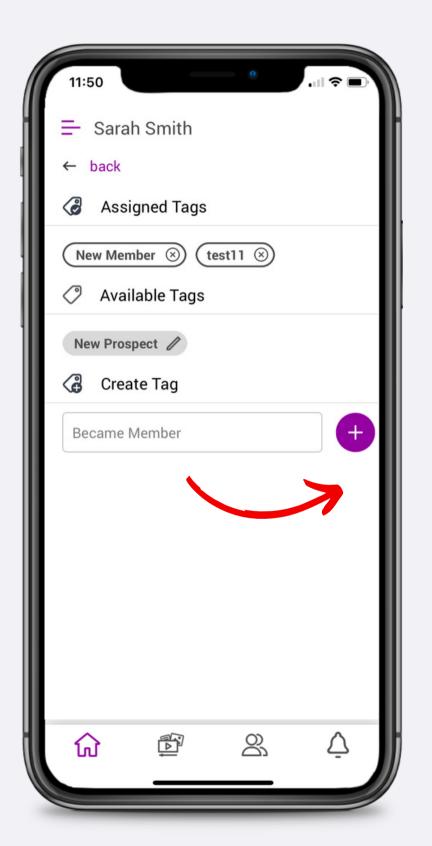

|
| Support            |    |
| Contests           |    |
| Email Campaigns    |    |







#### How to Customize Your Home Screen









PPLSI





#### How to Access Resources













# How to Access Resources for **LegalShield** LegalShield













## How to Access Resources for **LegalShield**













### How to Add Share a Resource from Media Resources











### How to Share Multiple Resources















#### How to Access Contacts







### How to Add a Contact Manually











LegalShield/IDShield

### How to Import Contacts from Your Device









#### How to Edit Contact Details









### How to Share a Resource to a Contact













#### How to Set a Reminder









### How to Add/Remove Tags











### How to Add a Tag Category









### How to Remove a Tag Category









#### How to Add Notes









### How to Add History













#### How to Access Alerts







#### How to Read Alerts







### How to Manage Alerts









PPLSI





### How to Watch Training









### How to Share Training















#### How to Access Events







#### How to Invite to Events













#### How to Add Personal Events











#### How to Get Event Alerts













### How to Access LSEngage

















# How to Add a 3-Way Call Helper











# How to Request 3-Way Call Availability













#### Resources

Ladies of Justice

Young Pros

**Business Solutions** 

American Sign Language

Member Retention

Member & Associate Onboarding

#### **Group Code**

LOJ

YP

Solutions

ASL

Retention