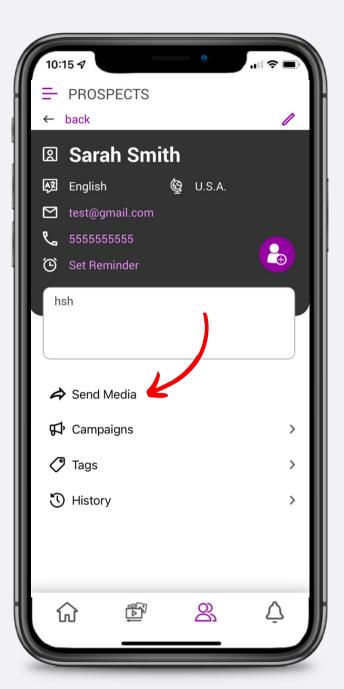

g |    |
| Events             |    |
| LSEngage           | 34 |
| 3-Way Call         |    |
| Group Code Content |    |
| Support            |    |
| Contests           |    |
| Email Campaigns    |    |







#### How to Customize Your Home Screen









PPLSI





#### How to Access Resources













# How to Access Resources for **LegalShield** LegalShield













## How to Access Resources for **LegalShield**













### How to Add Share a Resource from Media Resources











### How to Share Multiple Resources















#### How to Access Contacts







### How to Add a Contact Manually











LegalShield/IDShield

### How to Import Contacts from Your Device









#### How to Edit Contact Details









### How to Share a Resource to a Contact













#### How to Set a Reminder









### How to Add/Remove Tags











### How to Add a Tag Category









### How to Remove a Tag Category









#### How to Add Notes









### How to Add History













#### How to Access Alerts







#### How to Read Alerts







### How to Manage Alerts









PPLSI





### How to Watch Training









### How to Share Training















#### How to Access Events







#### How to Invite to Events













#### How to Add Personal Events











#### How to Get Event Alerts













### How to Access LSEngage

















# How to Add a 3-Way Call Helper











# How to Request 3-Way Call Availability













#### Resources

Ladies of Justice

Young Pros

**Business Solutions** 

American