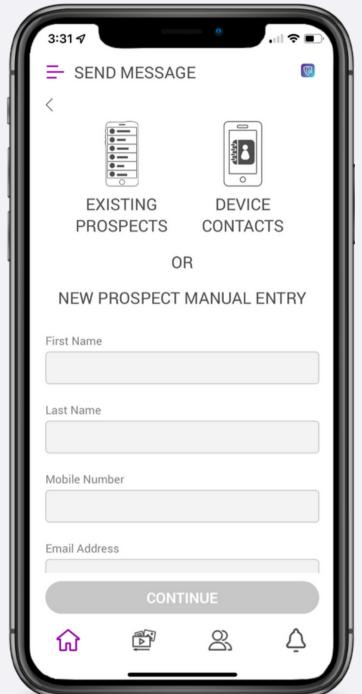

ia Resources











### How to Share Multiple Resources















#### How to Access Contacts







### How to Add a Contact Manually











LegalShield/IDShield

### How to Import Contacts from Your Device









#### How to Edit Contact Details









### How to Share a Resource to a Contact













#### How to Set a Reminder









### How to Add/Remove Tags











### How to Add a Tag Category









### How to Remove a Tag Category









#### How to Add Notes









### How to Add History













#### How to Access Alerts







#### How to Read Alerts







### How to Manage Alerts









PPLSI





### How to Watch Training









### How to Share Training















#### How to Access Events







#### How to Invite to Events













#### How to Add Personal Events











#### How to Get Event Alerts













### How to Access LSEngage

















# How to Add a 3-Way Call Helper











# How to Request 3-Way Call Availability













#### Resources

Ladies of Justice

Young Pros

**Business Solutions** 

American Sign Language

Member Retention

Member & Associate Onboarding

#### **Group Code**

LOJ

YP

Solutions

ASL

Retention

Onboarding

Ask your upline for information on team codes!



#### How to Add Group Codes









PPLSI





#### Contact Your Home Office with...

- Questions about your Associate agreement.
- Issues with your PPLSI Advantage subscription.
- Issues logging into your Prospect by PPLSI account.
- Questions/issues with resource content or copy.
- A request for a