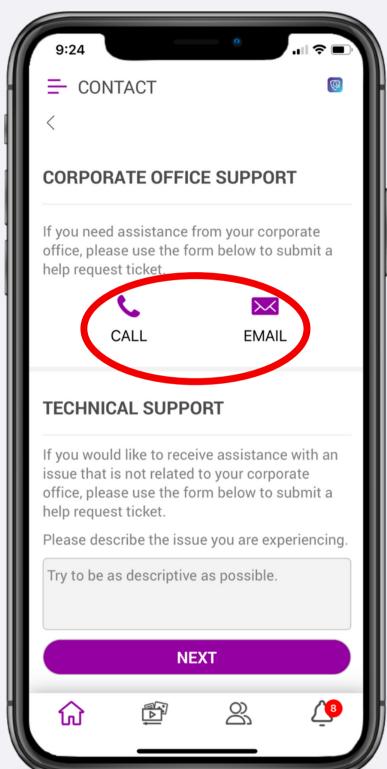

#### Contact Your Home Office with...

- Questions about your Associate agreement.
- Issues with your PPLSI Advantage subscription.
- Issues logging into your Prospect by PPLSI account.
- Questions/issues with resource content or copy.
- A request for a new resource.
- Issues accessing LSEngage.
- Questions about a contest.
- Questions about a banner promotion.

Support is available Monday-Friday, 7:00a-7:00p CT.

### Contact Technical Support with...

- Issues viewing or sharing resources.
- Issues viewing or sharing events.
- Issues viewing or modifying contacts.
- Issues doing a 3-Way Call.
- If you receive any type of error message.
- If your contact received any type of error message.
- Any technical issue with Prospect by PPLSI.

Support is available Monday-Friday, 7:00a-4:00p CT.