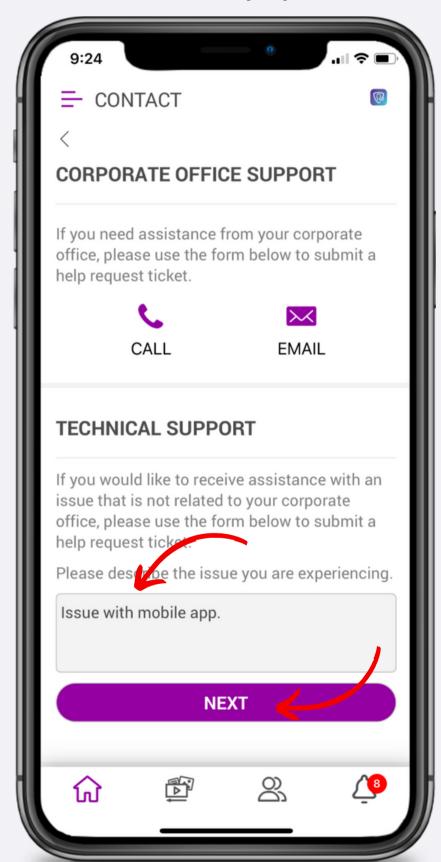

r PPLSI Advantage subscription.
- Issues logging into your Prospect by PPLSI account.
- Questions/issues with resource content or copy.
- A request for a new resource.
- Issues accessing LSEngage.
- Questions about a contest.
- Questions about a banner promotion.

Support is available Monday-Friday, 7:00a-7:00p CT.



#### How to Contact Your Home Office











### Contact Technical Support with...

- Issues viewing or sharing resources.
- Issues viewing or sharing events.
- Issues viewing or modifying contacts.
- Issues doing a 3-Way Call.
- If you receive any type of error message.
- If your contact received any type of error message.
- Any technical issue with Prospect by PPLSI.

Support is available Monday-Friday, 7:00a-4:00p CT.



#### How to Submit a Technical Support Ticket













#### How to Track Your Contest Progress















## How to View Email Campaigns







## How to Add Contacts to Email Campaigns











### How to Add Contacts to Email Campaigns











## How to Modify/Remove Email Campaign