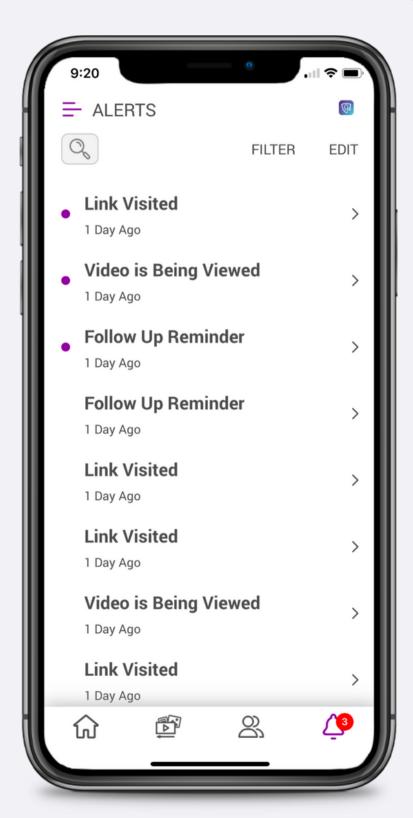

Access Resources for **LegalShield** LegalShield













## How to Access Resources for **LegalShield**













### How to Add Share a Resource from Media Resources











### How to Share Multiple Resources















#### How to Access Contacts







### How to Add a Contact Manually











LegalShield/IDShield

### How to Import Contacts from Your Device









#### How to Edit Contact Details









### How to Share a Resource to a Contact













#### How to Set a Reminder









### How to Add/Remove Tags











### How to Add a Tag Category









### How to Remove a Tag Category









#### How to Add Notes









### How to Add History













#### How to Access Alerts







#### How to Read Alerts







### How to Manage Alerts









PPLSI





### How to Watch Training









### How to Share Training















#### How to Access Events







#### How to Invite to Events













#### How to Add Personal Events











#### How to Get Event Alerts













### How to Access LSEngage

















# How to Add a 3-Way Call Helper











# How to Request 3-Way Call Availability













#### Resources

Ladies of Justice

Young Pros

**Business Solutions** 

American Sign Language

Member Retention

Member & Associate Onboarding

#### **Group Code**

LOJ

YP

Solutions

ASL

Retention

Onboarding

Ask your upline for information on team codes!



#### How to Add Group Codes









PPLSI





#### Contact Your Home Office with...

- Questions about your Associate agreement.
- Issues