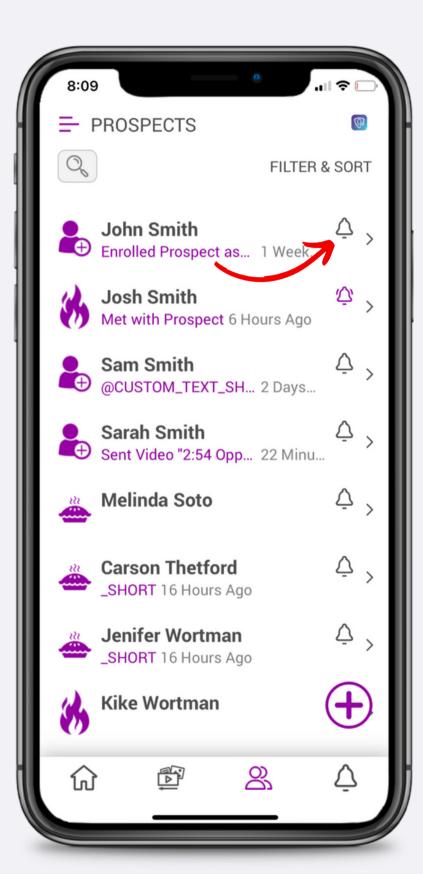

#### How to Access Alerts

#### How to Read Alerts

### How to Manage Alerts

PPLSI