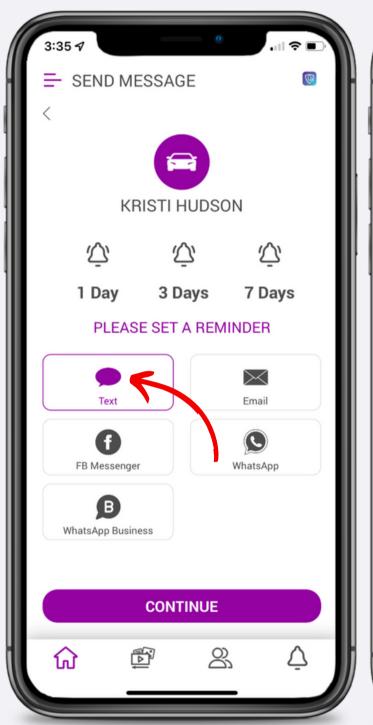

Resources











### How to Share Multiple Resources















#### How to Access Contacts







### How to Add a Contact Manually











LegalShield/IDShield

### How to Import Contacts from Your Device









#### How to Edit Contact Details









### How to Share a Resource to a Contact













#### How to Set a Reminder









### How to Add/Remove Tags











### How to Add a Tag Category









### How to Remove a Tag Category









#### How to Add Notes









### How to Add History













#### How to Access Alerts







#### How to Read Alerts







### How to Manage Alerts









PPLSI





### How to Watch Training









### How to Share Training















#### How to Access Events







#### How to Invite to Events













#### How to Add Personal Events











#### How to Get Event Alerts













### How to Access LSEngage

















# How to Add a 3-Way Call Helper











# How to Request 3-Way Call Availability













#### Resources

Ladies of Justice

Young Pros

**Business Solutions** 

American Sign Language

Member Retention

Member & Associate Onboarding

#### **Group Code**

LOJ

YP

Solutions

ASL

Retention

Onboarding

Ask your upline for information on team codes!



#### How to Add Group Codes









PPLSI





#### Contact Your Home Office with...

- Questions about your Associate agreement.
- Issues with your PPLSI Advantage subscription.
- Issues logging into your Prospect by PPLSI account.
- Questions/issues with resource content or copy.
- A request for a n