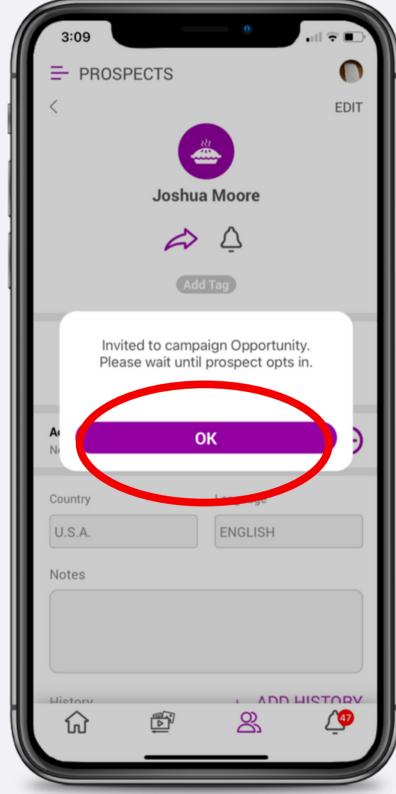

## How to Add Contacts to Email Campaigns

### How to Add Contacts to Email Campaigns