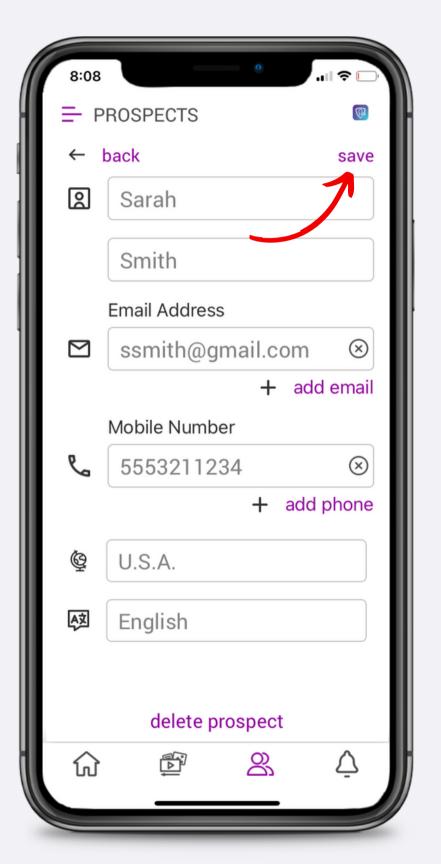

| Alerts             |    |
| Associate Training |    |
| Events             |    |
| LSEngage           | 34 |
| 3-Way Call         |    |
| Group Code Content |    |
| Support            |    |
| Contests           |    |
| Email Campaigns    |    |







#### How to Customize Your Home Screen









PPLSI





#### How to Access Resources













# How to Access Resources for **LegalShield** LegalShield













## How to Access Resources for **LegalShield**













### How to Add Share a Resource from Media Resources











### How to Share Multiple Resources















#### How to Access Contacts







### How to Add a Contact Manually











LegalShield/IDShield

### How to Import Contacts from Your Device









#### How to Edit Contact Details









### How to Share a Resource to a Contact













#### How to Set a Reminder









### How to Add/Remove Tags











### How to Add a Tag Category









### How to Remove a Tag Category









#### How to Add Notes









### How to Add History













#### How to Access Alerts







#### How to Read Alerts







### How to Manage Alerts









PPLSI





### How to Watch Training









### How to Share Training















#### How to Access Events







#### How to Invite to Events













#### How to Add Personal Events











#### How to Get Event Alerts













### How to Access LSEngage

















# How to Add a 3-Way Call Helper











# How to Request 3-Way Call Availability













#### Resources

Ladies of Justice