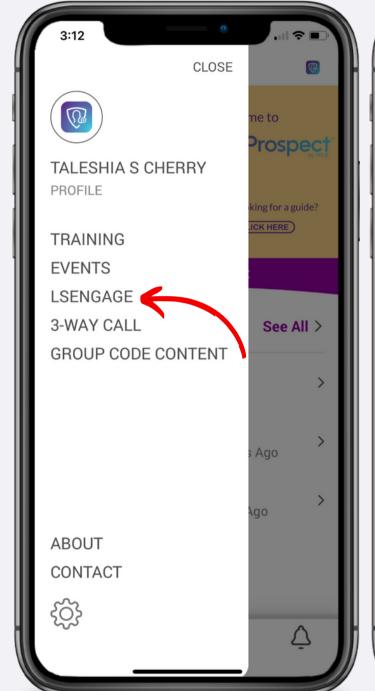

Add a Contact Manually











LegalShield/IDShield

### How to Import Contacts from Your Device









#### How to Edit Contact Details









### How to Share a Resource to a Contact













#### How to Set a Reminder









### How to Add/Remove Tags











### How to Add a Tag Category









### How to Remove a Tag Category









#### How to Add Notes









### How to Add History













#### How to Access Alerts







#### How to Read Alerts







### How to Manage Alerts









PPLSI





### How to Watch Training









### How to Share Training















#### How to Access Events







#### How to Invite to Events













#### How to Add Personal Events











#### How to Get Event Alerts













### How to Access LSEngage

















# How to Add a 3-Way Call Helper











# How to Request 3-Way Call Availability













#### Resources

Ladies of Justice

Young Pros

**Business Solutions** 

American Sign Language

Member Retention

Member & Associate Onboarding

#### **Group Code**

LOJ

YP

Solutions

ASL

Retention

Onboarding

Ask your upline for information on team codes!



#### How to Add Group Codes









PPLSI





#### Contact Your Home Office with...

- Questions about your Associate agreement.
- Issues with your PPLSI Advantage subscription.
- Issues logging into your Prospect by PPLSI account.
- Questions/issues with resource content or copy.
- A request for a new resource.
- Issues accessing LSEngage.
- Questions about a contest.
- Questions about a banner promotion.

Support i