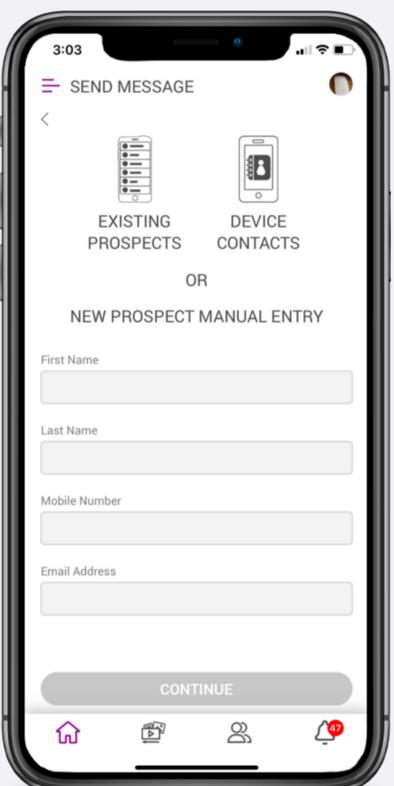

### How to Add a Contact Manually

LegalShield/IDShield

## How to Add Contacts to Email Campaigns

### How to Add Contacts to Email Campaigns