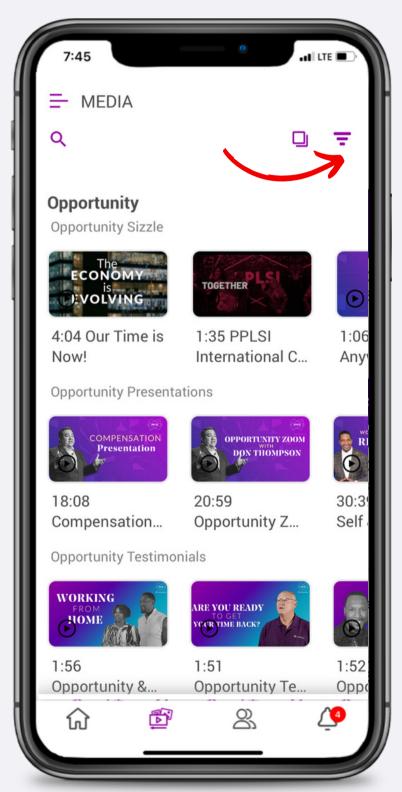

### How to Add Share a Resource from Media Resources

### How to Share Multiple Resources