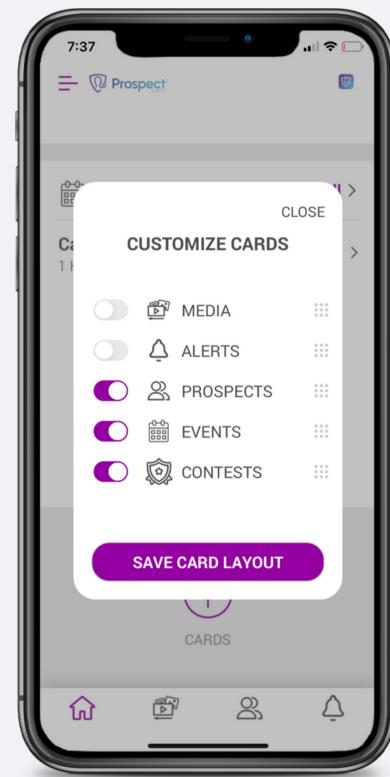

### **Table of Contents**

| Homescreen         | 2  |
|--------------------|----|
| Resources          | 4  |
| Contacts           | 10 |
| Alerts             |    |
| Associate Training |    |
| Events             |    |
| LSEngage           | 34 |
| 3-Way Call         |    |
| Group Code Content |    |
| Support            |    |
| Contests           |    |
| Email Campaigns    |    |







#### How to Customize Your Home Screen









PPLSI





#### How to Access Resources













# How to Access Resources for **LegalShield** LegalShield













## How to Access Resources for **LegalShield**













### How to Add Share a Resource from Media Resources











### How to Share Multiple Resources















#### How to Access Contacts







### How to Add a Contact Manually











LegalShield/IDShield

### How to Import Contacts from Your Device









#### How to Edit Contact Details









### How to Share a Resource to a Contact













#### How to Set a Reminder









### How to Add/Remove Tags











### How to Add a Tag Category









### How to Remove a Tag Category









#### How to Add Notes









### How to Add History













#### How to Access Alerts