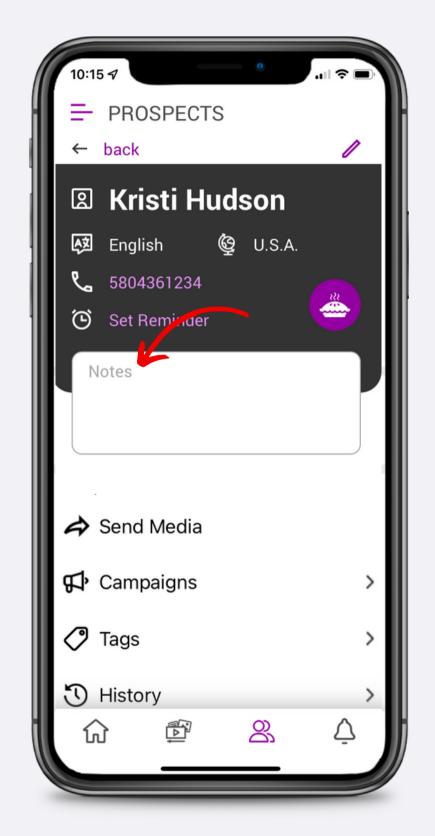

paigns    |    |







#### How to Customize Your Home Screen









PPLSI





#### How to Access Resources













# How to Access Resources for **LegalShield** LegalShield













## How to Access Resources for **LegalShield**













### How to Add Share a Resource from Media Resources











### How to Share Multiple Resources















#### How to Access Contacts







### How to Add a Contact Manually











LegalShield/IDShield

### How to Import Contacts from Your Device









#### How to Edit Contact Details









### How to Share a Resource to a Contact













#### How to Set a Reminder









### How to Add/Remove Tags











### How to Add a Tag Category









### How to Remove a Tag Category









#### How to Add Notes









### How to Add History













#### How to Access Alerts







#### How to Read Alerts







### How to Manage Alerts









PPLSI





### How to Watch Training









### How to Share Training















#### How to Access Events







#### How to Invite to Events













#### How to Add Personal Events











#### How to Get Event Alerts













### How to Access LSEngage

















# How to Add a 3-Way Call Helper











# How to Request 3-Way Call Availability













#### Resources

Ladies of Justice

Young Pros

**Business Solutions** 

American Sign Language

Member Retention

Member & Associate Onboarding

#### **Group Code**

LOJ

YP

Solutions

ASL

Retention

Onboarding

Ask your upline for information on team codes!



####