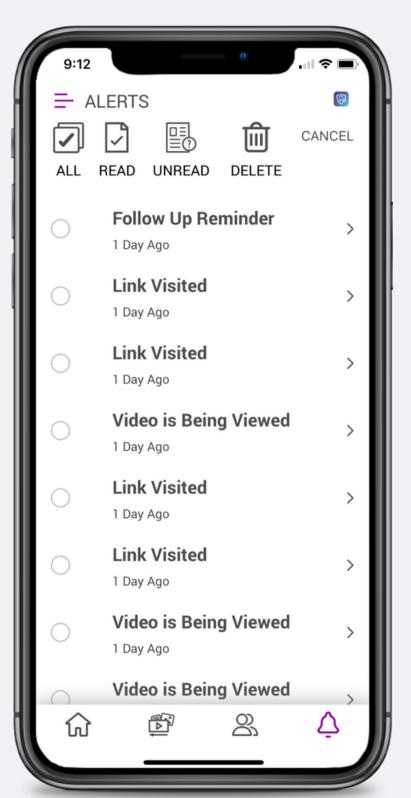

ss Resources for **LegalShield** LegalShield













## How to Access Resources for **LegalShield**













### How to Add Share a Resource from Media Resources











### How to Share Multiple Resources















#### How to Access Contacts







### How to Add a Contact Manually











LegalShield/IDShield

### How to Import Contacts from Your Device









#### How to Edit Contact Details









### How to Share a Resource to a Contact













#### How to Set a Reminder









### How to Add/Remove Tags











### How to Add a Tag Category









### How to Remove a Tag Category









#### How to Add Notes









### How to Add History













#### How to Access Alerts







#### How to Read Alerts







### How to Manage Alerts









PPLSI





### How to Watch Training









### How to Share Training















#### How to Access Events







#### How to Invite to Events













#### How to Add Personal Events











#### How to Get Event Alerts













### How to Access LSEngage

















# How to Add a 3-Way Call Helper











# How to Request 3-Way Call Availability













#### Resources

Ladies of Justice

Young Pros

**Business Solutions** 

American Sign Language

Member Retention

Member & Associate Onboarding

#### **Group Code**

LOJ

YP

Solutions

ASL

Retention

Onboarding

Ask your upline for information on team codes!



#### How to Add Group Codes









PPLSI





#### Contact Your Home Office with...

- Questions about your Associate agreement.
- Issues wit