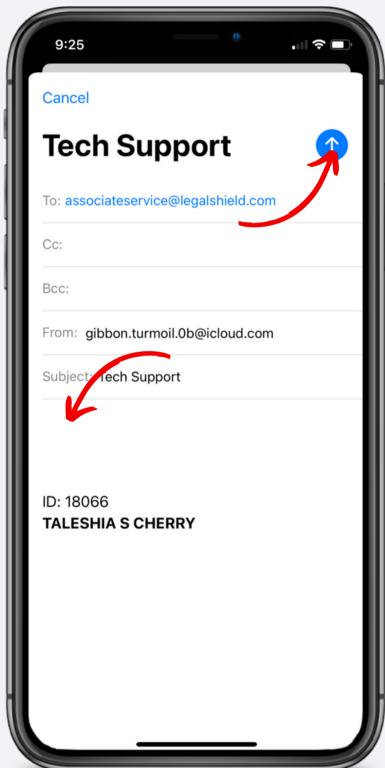

ailability













#### Resources

Ladies of Justice

Young Pros

**Business Solutions** 

American Sign Language

Member Retention

Member & Associate Onboarding

#### **Group Code**

LOJ

YP

Solutions

ASL

Retention

Onboarding

Ask your upline for information on team codes!



#### How to Add Group Codes









PPLSI





#### Contact Your Home Office with...

- Questions about your Associate agreement.
- Issues with your PPLSI Advantage subscription.
- Issues logging into your Prospect by PPLSI account.
- Questions/issues with resource content or copy.
- A request for a new resource.
- Issues accessing LSEngage.
- Questions about a contest.
- Questions about a banner promotion.

Support is available Monday-Friday, 7:00a-7:00p CT.



#### How to Contact Your Home Office











### Contact Technical Support with...

- Issues viewing or sharing resources.
- Issues viewing or sharing events.
- Issues viewing or modifying contacts.
- Issues doing a 3-Way Call.
- If you receive any type of error message.
- If your contact received any type of error message.
- Any technical issue with Prospect by PPLSI.

Support is available Monday-Friday, 7:00a-4:00p CT.



#### How to Submit a Technical Support Ticket













#### How to Track Your Contest Progress















## How to View Email Campaigns







## How to Add Contacts to Email Campaigns











### How to Add Contacts to Email Campaigns











## How to Modify/Remove Email Campaign