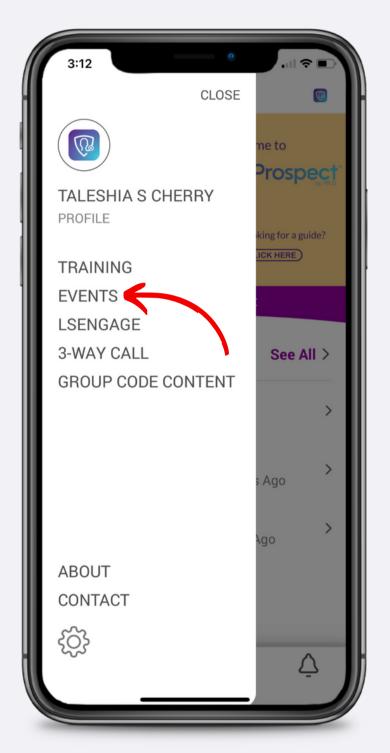

Multiple Resources















#### How to Access Contacts







### How to Add a Contact Manually











LegalShield/IDShield

### How to Import Contacts from Your Device









#### How to Edit Contact Details









### How to Share a Resource to a Contact













#### How to Set a Reminder









### How to Add/Remove Tags











### How to Add a Tag Category









### How to Remove a Tag Category









#### How to Add Notes









### How to Add History













#### How to Access Alerts







#### How to Read Alerts







### How to Manage Alerts









PPLSI





### How to Watch Training









### How to Share Training















#### How to Access Events







#### How to Invite to Events













#### How to Add Personal Events











#### How to Get Event Alerts













### How to Access LSEngage

















# How to Add a 3-Way Call Helper











# How to Request 3-Way Call Availability













#### Resources

Ladies of Justice

Young Pros

**Business Solutions** 

American Sign Language

Member Retention

Member & Associate Onboarding

#### **Group Code**

LOJ

YP

Solutions

ASL

Retention

Onboarding

Ask your upline for information on team codes!



#### How to Add Group Codes









PPLSI





#### Contact Your Home Office with...

- Questions about your Associate agreement.
- Issues with your PPLSI Advantage subscription.
- Issues logging into your Prospect by PPLSI account.
- Questions/issues with resource content or copy.
- A request for a new resource.
- Issues accessing LSEngag