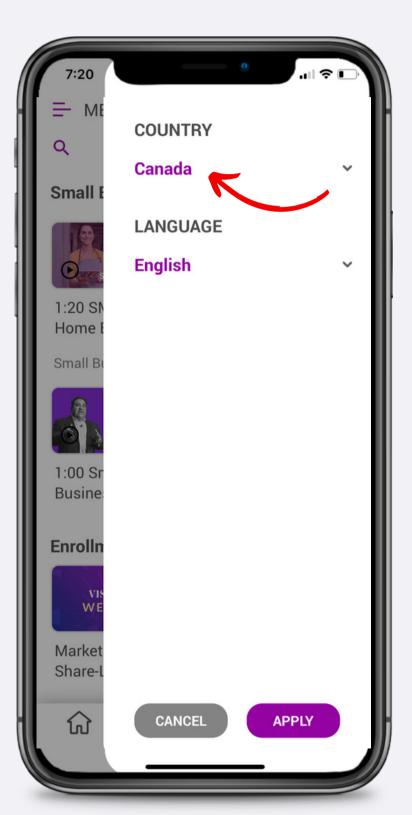

### How to Add Share a Resource from Media Resources

### How to Share Multiple Resources