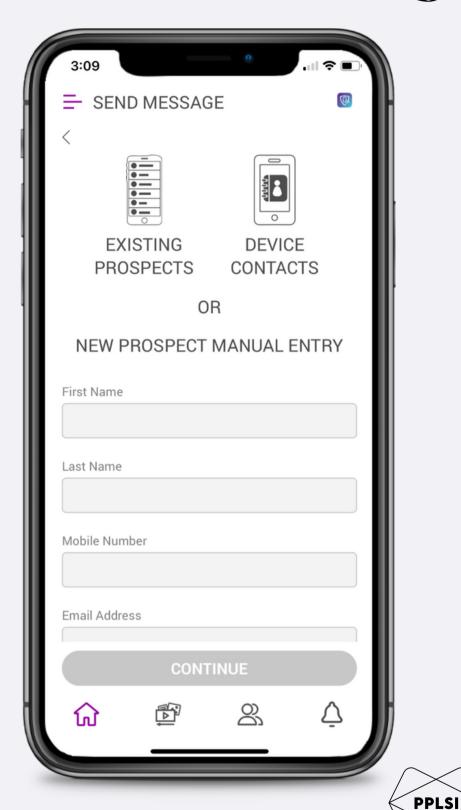

### How to Add a Contact Manually

LegalShield/IDShield

### How to Import Contacts from Your Device