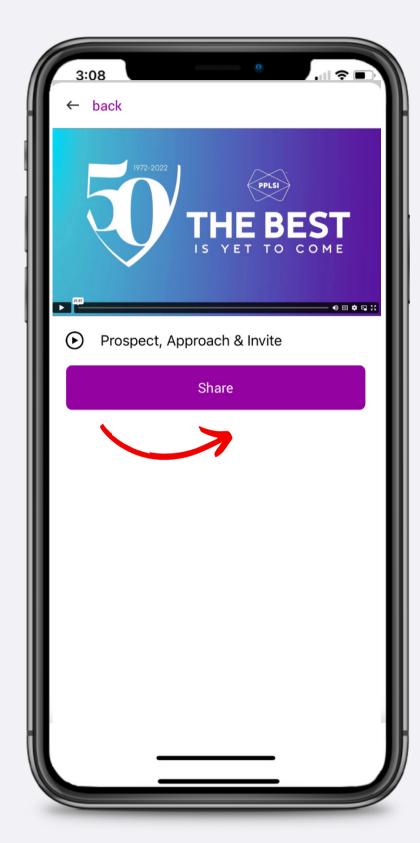

sources for **LegalShield**













### How to Add Share a Resource from Media Resources











### How to Share Multiple Resources















#### How to Access Contacts







### How to Add a Contact Manually











LegalShield/IDShield

### How to Import Contacts from Your Device









#### How to Edit Contact Details









### How to Share a Resource to a Contact













#### How to Set a Reminder









### How to Add/Remove Tags











### How to Add a Tag Category









### How to Remove a Tag Category









#### How to Add Notes









### How to Add History













#### How to Access Alerts







#### How to Read Alerts







### How to Manage Alerts









PPLSI





### How to Watch Training









### How to Share Training















#### How to Access Events







#### How to Invite to Events













#### How to Add Personal Events











#### How to Get Event Alerts













### How to Access LSEngage

















# How to Add a 3-Way Call Helper











# How to Request 3-Way Call Availability













#### Resources

Ladies of Justice

Young Pros

**Business Solutions** 

American Sign Language

Member Retention

Member & Associate Onboarding

#### **Group Code**

LOJ

YP

Solutions

ASL

Retention

Onboarding

Ask your upline for information on team codes!



#### How to Add Group Codes









PPLSI





#### Contact Your Home Office with...

- Questions about your Associate agreement.
- Issues with your PPLSI Advantage subscription.
- Issues logging into your Prospect by P