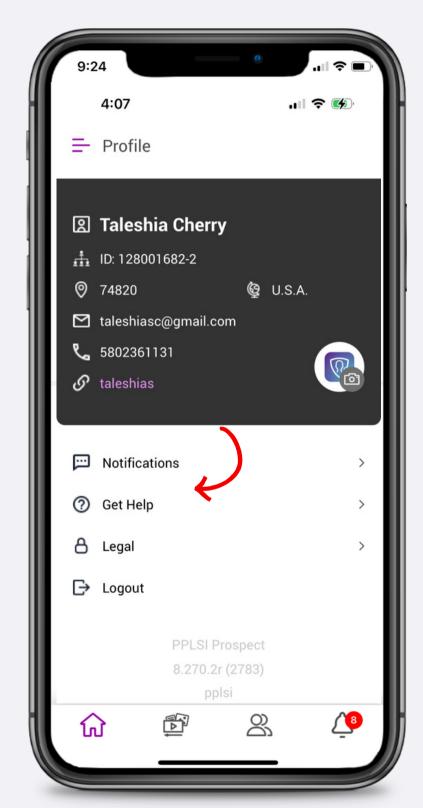

#### How to Contact Your Home Office

#### Contact Your Home Office with...

- Questions about your Associate agreement.
- Issues with your PPLSI Advantage subscription.
- Issues logging into your Prospect by PPLSI account.
- Questions/issues with resource content or copy.
- A request for a new resource.
- Issues accessing LSEngage.
- Questions about a contest.
- Questions about a banner promotion.

Support is available Monday-Friday, 7:00a-7:00p CT.