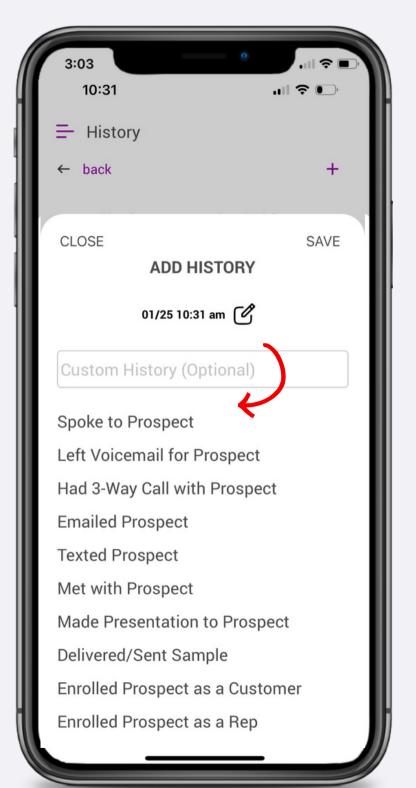

Customize Your Home Screen









PPLSI





#### How to Access Resources













# How to Access Resources for **LegalShield** LegalShield













## How to Access Resources for **LegalShield**













### How to Add Share a Resource from Media Resources











### How to Share Multiple Resources















#### How to Access Contacts







### How to Add a Contact Manually











LegalShield/IDShield

### How to Import Contacts from Your Device









#### How to Edit Contact Details









### How to Share a Resource to a Contact













#### How to Set a Reminder









### How to Add/Remove Tags











### How to Add a Tag Category









### How to Remove a Tag Category









#### How to Add Notes









### How to Add History













#### How to Access Alerts







#### How to Read Alerts







### How to Manage Alerts









PPLSI





### How to Watch Training









### How to Share Training















#### How to Access Events







#### How to Invite to Events













#### How to Add Personal Events











#### How to Get Event Alerts













### How to Access LSEngage

















# How to Add a 3-Way Call Helper











# How to Request 3-Way Call Availability













#### Resources

Ladies of Justice

Young Pros

**Business Solutions** 

American Sign Language

Member Retention

Member & Associate Onboarding

#### **Group Code**

LOJ

YP

Solutions

ASL

Retention

Onboarding

Ask your upline for information on team codes!



#### How to Add Group Codes









PPLS