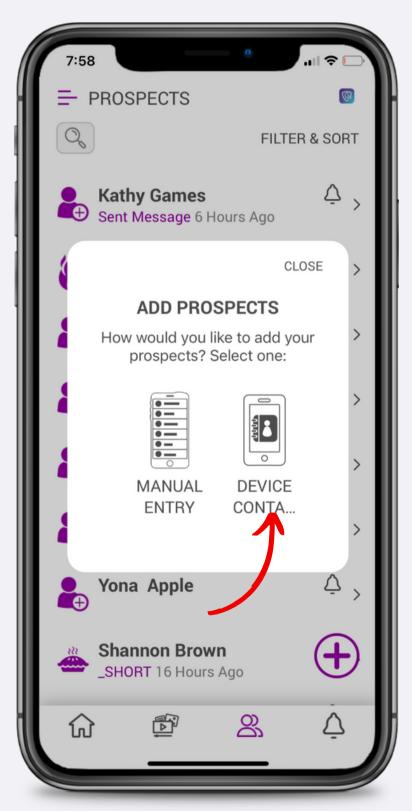

| 4  |
| Contacts           | 10 |
| Alerts             |    |
| Associate Training |    |
| Events             |    |
| LSEngage           | 34 |
| 3-Way Call         |    |
| Group Code Content |    |
| Support            |    |
| Contests           |    |
| Email Campaigns    |    |







#### How to Customize Your Home Screen









PPLSI





#### How to Access Resources













# How to Access Resources for **LegalShield** LegalShield













## How to Access Resources for **LegalShield**













### How to Add Share a Resource from Media Resources











### How to Share Multiple Resources















#### How to Access Contacts







### How to Add a Contact Manually











LegalShield/IDShield

### How to Import Contacts from Your Device









#### How to Edit Contact Details









### How to Share a Resource to a Contact













#### How to Set a Reminder









### How to Add/Remove Tags











### How to Add a Tag Category









### How to Remove a Tag Category









#### How to Add Notes









### How to Add History













#### How to Access Alerts







#### How to Read Alerts







### How to Manage Alerts









PPLSI





### How to Watch Training









### How to Share Training















#### How to Access Events







#### How to Invite to Events













#### How to Add Personal Events











#### How to Get Event Alerts













### How to Access LSEngage

















# How to Add a 3-Way Call Helper











# How to Request 3-Way Call Availability