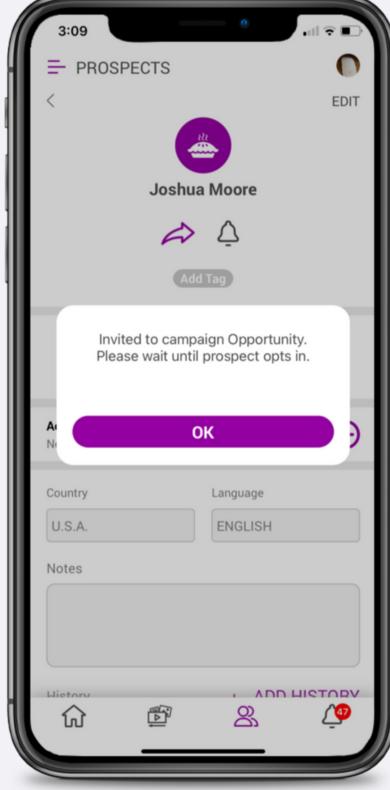

## How to Add Contacts to Email Campaigns

### How to Add Contacts to Email Campaigns