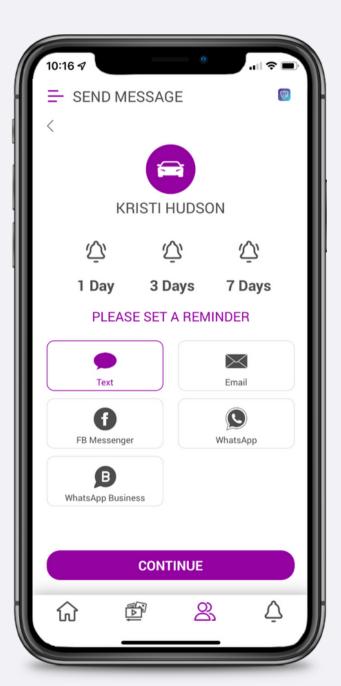

|
| Events             |    |
| LSEngage           | 34 |
| 3-Way Call         |    |
| Group Code Content |    |
| Support            |    |
| Contests           |    |
| Email Campaigns    |    |







#### How to Customize Your Home Screen









PPLSI





#### How to Access Resources













# How to Access Resources for **LegalShield** LegalShield













## How to Access Resources for **LegalShield**













### How to Add Share a Resource from Media Resources











### How to Share Multiple Resources















#### How to Access Contacts







### How to Add a Contact Manually











LegalShield/IDShield

### How to Import Contacts from Your Device









#### How to Edit Contact Details









### How to Share a Resource to a Contact













#### How to Set a Reminder









### How to Add/Remove Tags











### How to Add a Tag Category









### How to Remove a Tag Category









#### How to Add Notes









### How to Add History













#### How to Access Alerts







#### How to Read Alerts







### How to Manage Alerts









PPLSI





### How to Watch Training









### How to Share Training















#### How to Access Events







#### How to Invite to Events













#### How to Add Personal Events











#### How to Get Event Alerts













### How to Access LSEngage

















# How to Add a 3-Way Call Helper











# How to Request 3-Way Call Availability













#### Resources

Ladies of Justice

Young Pros

**Business Solutions** 

American Sign L