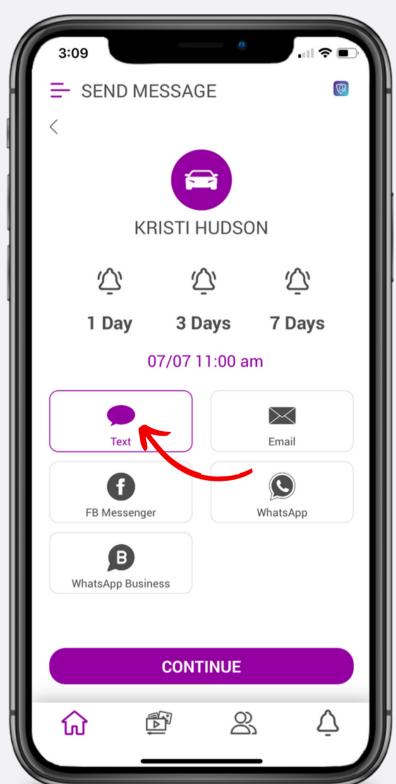

ces for **LegalShield**













### How to Add Share a Resource from Media Resources











### How to Share Multiple Resources















#### How to Access Contacts







### How to Add a Contact Manually











LegalShield/IDShield

### How to Import Contacts from Your Device









#### How to Edit Contact Details









### How to Share a Resource to a Contact













#### How to Set a Reminder









### How to Add/Remove Tags











### How to Add a Tag Category









### How to Remove a Tag Category









#### How to Add Notes









### How to Add History













#### How to Access Alerts







#### How to Read Alerts







### How to Manage Alerts









PPLSI





### How to Watch Training









### How to Share Training















#### How to Access Events







#### How to Invite to Events













#### How to Add Personal Events











#### How to Get Event Alerts













### How to Access LSEngage

















# How to Add a 3-Way Call Helper











# How to Request 3-Way Call Availability













#### Resources

Ladies of Justice

Young Pros

**Business Solutions** 

American Sign Language

Member Retention

Member & Associate Onboarding

#### **Group Code**

LOJ

YP

Solutions

ASL

Retention

Onboarding

Ask your upline for information on team codes!



#### How to Add Group Codes









PPLSI





#### Contact Your Home Office with...

- Questions about your Associate agreement.
- Issues with your PPLSI Advantage subscription.
- Issues logging into your Prospect by PPLSI