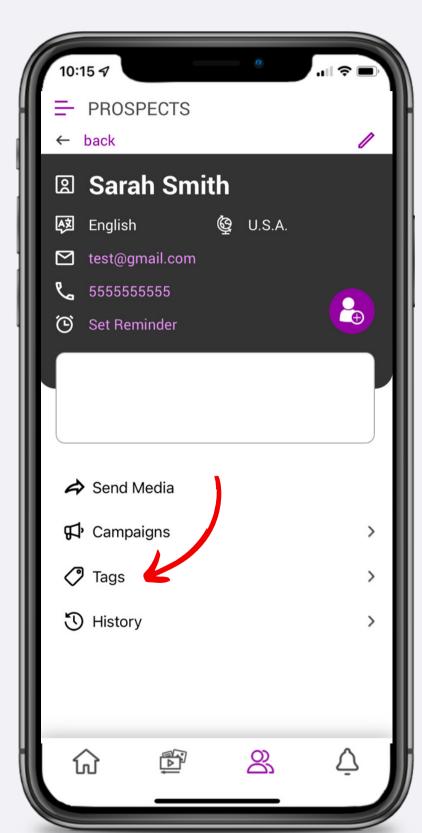

|    |
| Group Code Content |    |
| Support            |    |
| Contests           |    |
| Email Campaigns    |    |







#### How to Customize Your Home Screen









PPLSI





#### How to Access Resources













# How to Access Resources for **LegalShield** LegalShield













## How to Access Resources for **LegalShield**













### How to Add Share a Resource from Media Resources











### How to Share Multiple Resources















#### How to Access Contacts







### How to Add a Contact Manually











LegalShield/IDShield

### How to Import Contacts from Your Device









#### How to Edit Contact Details









### How to Share a Resource to a Contact













#### How to Set a Reminder









### How to Add/Remove Tags











### How to Add a Tag Category









### How to Remove a Tag Category









#### How to Add Notes









### How to Add History













#### How to Access Alerts







#### How to Read Alerts







### How to Manage Alerts









PPLSI





### How to Watch Training









### How to Share Training















#### How to Access Events







#### How to Invite to Events













#### How to Add Personal Events











#### How to Get Event Alerts













### How to Access LSEngage

















# How to Add a 3-Way Call Helper











# How to Request 3-Way Call Availability













#### Resources

Ladies of Justice

Young Pros

**Business Solutions** 

American Sign Language

Member Retention

Member & Associate Onboarding

#### **Group C