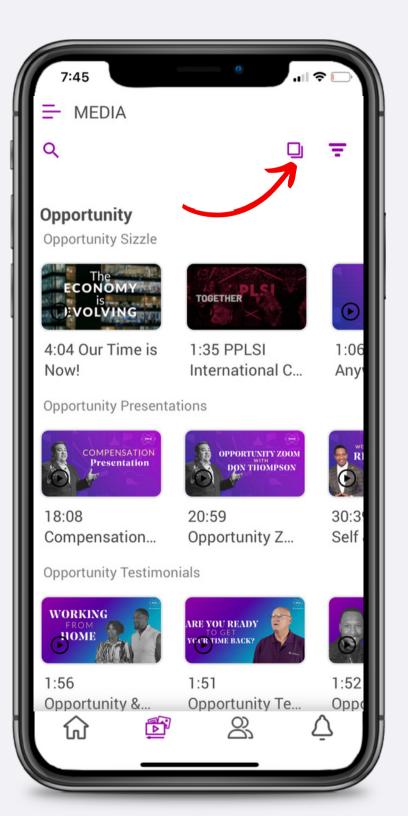

### How to Add Share a Resource from Media Resources

### How to Share Multiple Resources