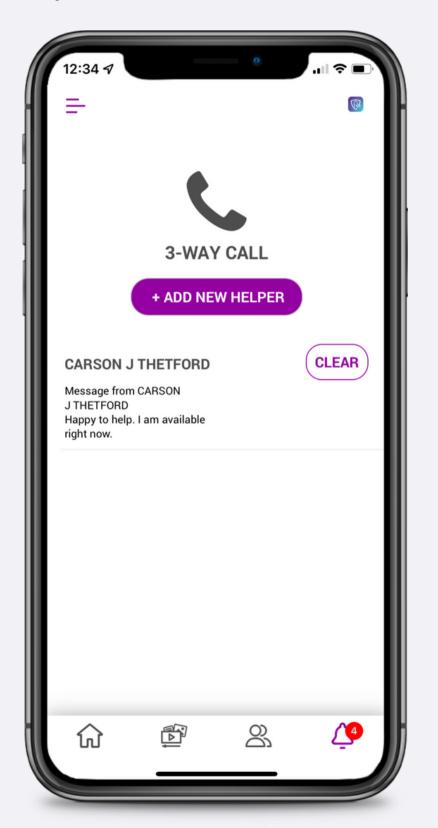

#### How to Edit Contact Details









### How to Share a Resource to a Contact













#### How to Set a Reminder









### How to Add/Remove Tags











### How to Add a Tag Category









### How to Remove a Tag Category









#### How to Add Notes









### How to Add History













#### How to Access Alerts







#### How to Read Alerts







### How to Manage Alerts









PPLSI





### How to Watch Training









### How to Share Training















#### How to Access Events







#### How to Invite to Events













#### How to Add Personal Events











#### How to Get Event Alerts













### How to Access LSEngage

















# How to Add a 3-Way Call Helper











# How to Request 3-Way Call Availability













#### Resources

Ladies of Justice

Young Pros

**Business Solutions** 

American Sign Language

Member Retention

Member & Associate Onboarding

#### **Group Code**

LOJ

YP

Solutions

ASL

Retention

Onboarding

Ask your upline for information on team codes!



#### How to Add Group Codes









PPLSI





#### Contact Your Home Office with...

- Questions about your Associate agreement.
- Issues with your PPLSI Advantage subscription.
- Issues logging into your Prospect by PPLSI account.
- Questions/issues with resource content or copy.
- A request for a new resource.
- Issues accessing LSEngage.
- Questions about a contest.
- Questions about a banner promotion.

Support is available Monday-Friday, 7:00a-7:00p CT.



#### How to Contact Your Home Office











### Contact