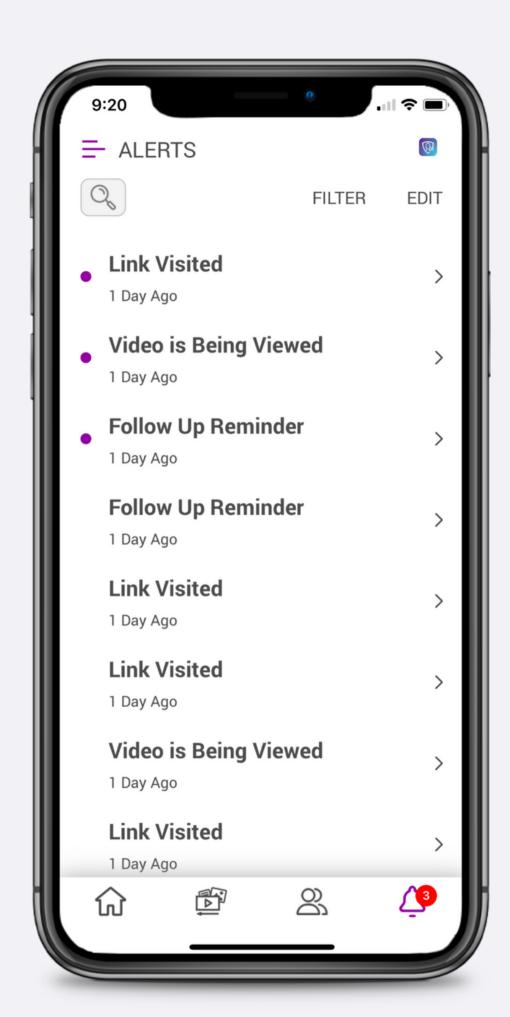

omize Your Home Screen









PPLSI





#### How to Access Resources













# How to Access Resources for **LegalShield** LegalShield













## How to Access Resources for **LegalShield**













### How to Add Share a Resource from Media Resources











### How to Share Multiple Resources















#### How to Access Contacts







### How to Add a Contact Manually











LegalShield/IDShield

### How to Import Contacts from Your Device









#### How to Edit Contact Details









### How to Share a Resource to a Contact













#### How to Set a Reminder









### How to Add/Remove Tags











### How to Add a Tag Category









### How to Remove a Tag Category









#### How to Add Notes









### How to Add History













#### How to Access Alerts







#### How to Read Alerts







### How to Manage Alerts









PPLSI





### How to Watch Training









### How to Share Training















#### How to Access Events







#### How to Invite to Events













#### How to Add Personal Events











#### How to Get Event Alerts













### How to Access LSEngage

















# How to Add a 3-Way Call Helper











# How to Request 3-Way Call Availability













#### Resources

Ladies of Justice

Young Pros

**Business Solutions** 

American Sign Language

Member Retention

Member & Associate Onboarding

#### **Group Code**

LOJ

YP

Solutions

ASL

Retention

Onboarding

Ask your upline for information on team codes!



#### How to Add Group Codes









PPLSI