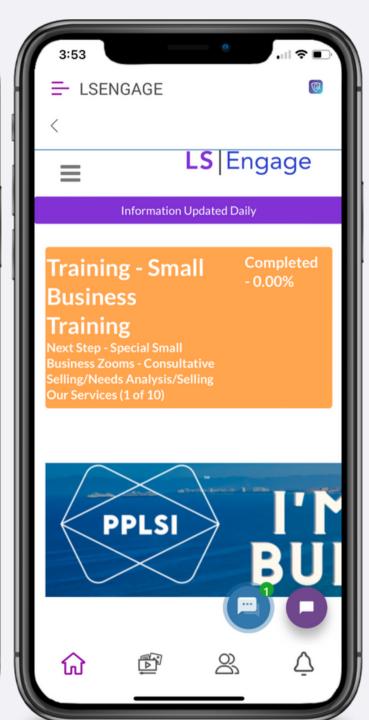

ntact Manually











LegalShield/IDShield

### How to Import Contacts from Your Device









#### How to Edit Contact Details









### How to Share a Resource to a Contact













#### How to Set a Reminder









### How to Add/Remove Tags











### How to Add a Tag Category









### How to Remove a Tag Category









#### How to Add Notes









### How to Add History













#### How to Access Alerts







#### How to Read Alerts







### How to Manage Alerts









PPLSI





### How to Watch Training









### How to Share Training















#### How to Access Events







#### How to Invite to Events













#### How to Add Personal Events











#### How to Get Event Alerts













### How to Access LSEngage

















# How to Add a 3-Way Call Helper











# How to Request 3-Way Call Availability













#### Resources

Ladies of Justice

Young Pros

**Business Solutions** 

American Sign Language

Member Retention

Member & Associate Onboarding

#### **Group Code**

LOJ

YP

Solutions

ASL

Retention

Onboarding

Ask your upline for information on team codes!



#### How to Add Group Codes









PPLSI





#### Contact Your Home Office with...

- Questions about your Associate agreement.
- Issues with your PPLSI Advantage subscription.
- Issues logging into your Prospect by PPLSI account.
- Questions/issues with resource content or copy.
- A request for a new resource.
- Issues accessing LSEngage.
- Questions about a contest.
- Questions about a banner promotion.

Support is availa