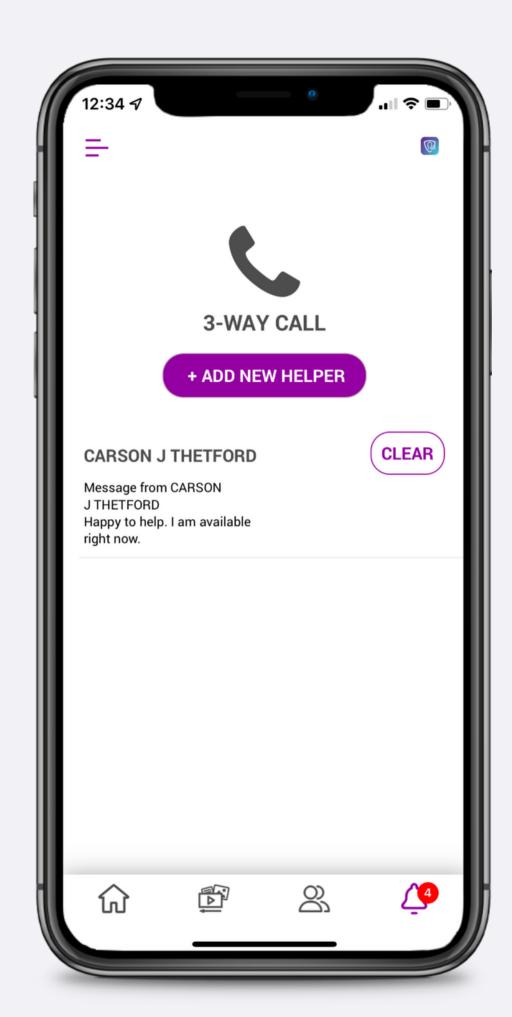

t Manually











LegalShield/IDShield

### How to Import Contacts from Your Device









#### How to Edit Contact Details









### How to Share a Resource to a Contact













#### How to Set a Reminder









### How to Add/Remove Tags











### How to Add a Tag Category









### How to Remove a Tag Category









#### How to Add Notes









### How to Add History













#### How to Access Alerts







#### How to Read Alerts







### How to Manage Alerts









PPLSI





### How to Watch Training









### How to Share Training















#### How to Access Events







#### How to Invite to Events













#### How to Add Personal Events











#### How to Get Event Alerts













### How to Access LSEngage

















# How to Add a 3-Way Call Helper











# How to Request 3-Way Call Availability













#### Resources

Ladies of Justice

Young Pros

**Business Solutions** 

American Sign Language

Member Retention

Member & Associate Onboarding

#### **Group Code**

LOJ

YP

Solutions

ASL

Retention

Onboarding

Ask your upline for information on team codes!



#### How to Add Group Codes









PPLSI





#### Contact Your Home Office with...

- Questions about your Associate agreement.
- Issues with your PPLSI Advantage subscription.
- Issues logging into your Prospect by PPLSI account.
- Questions/issues with resource content or copy.
- A request for a new resource.
- Issues accessing LSEngage.
- Questions about a contest.
- Questions about a banner promotion.

Support is available