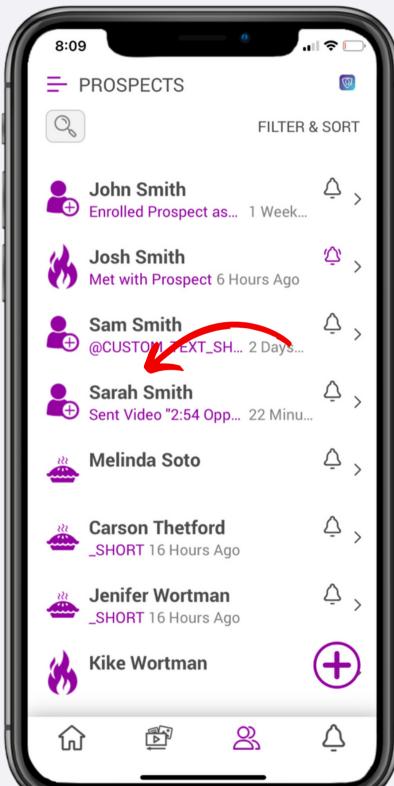

l         |    |
| Group Code Content |    |
| Support            |    |
| Contests           |    |
| Email Campaigns    |    |







#### How to Customize Your Home Screen









PPLSI





#### How to Access Resources













# How to Access Resources for **LegalShield** LegalShield













## How to Access Resources for **LegalShield**













### How to Add Share a Resource from Media Resources











### How to Share Multiple Resources















#### How to Access Contacts







### How to Add a Contact Manually











LegalShield/IDShield

### How to Import Contacts from Your Device









#### How to Edit Contact Details









### How to Share a Resource to a Contact













#### How to Set a Reminder









### How to Add/Remove Tags











### How to Add a Tag Category









### How to Remove a Tag Category









#### How to Add Notes









### How to Add History













#### How to Access Alerts







#### How to Read Alerts







### How to Manage Alerts









PPLSI





### How to Watch Training









### How to Share Training















#### How to Access Events







#### How to Invite to Events













#### How to Add Personal Events











#### How to Get Event Alerts













### How to Access LSEngage

















# How to Add a 3-Way Call Helper











# How to Request 3-Way Call Availability













#### Resources

Ladies of Justice

Young Pros

**Business Solutions** 

American Sign Language

Member Retention

Member & Associate Onboarding

#### **Group