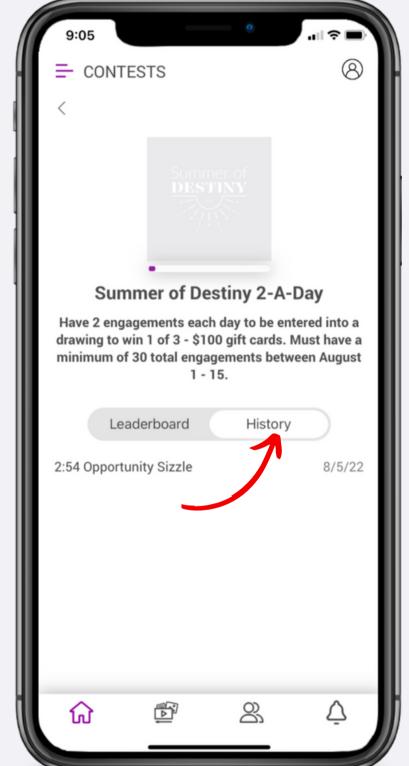

r Prospect by PPLSI account.
- Questions/issues with resource content or copy.
- A request for a new resource.
- Issues accessing LSEngage.
- Questions about a contest.
- Questions about a banner promotion.

Support is available Monday-Friday, 7:00a-7:00p CT.



#### How to Contact Your Home Office











### Contact Technical Support with...

- Issues viewing or sharing resources.
- Issues viewing or sharing events.
- Issues viewing or modifying contacts.
- Issues doing a 3-Way Call.
- If you receive any type of error message.
- If your contact received any type of error message.
- Any technical issue with Prospect by PPLSI.

Support is available Monday-Friday, 7:00a-4:00p CT.



#### How to Submit a Technical Support Ticket













#### How to Track Your Contest Progress















## How to View Email Campaigns







## How to Add Contacts to Email Campaigns











### How to Add Contacts to Email Campaigns











## How to Modify/Remove Email Campaign