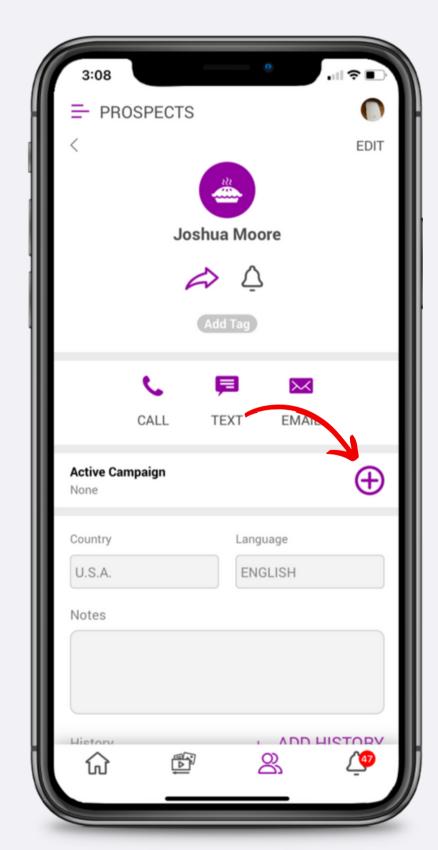

## How to Add Contacts to Email Campaigns

### How to Add Contacts to Email Campaigns