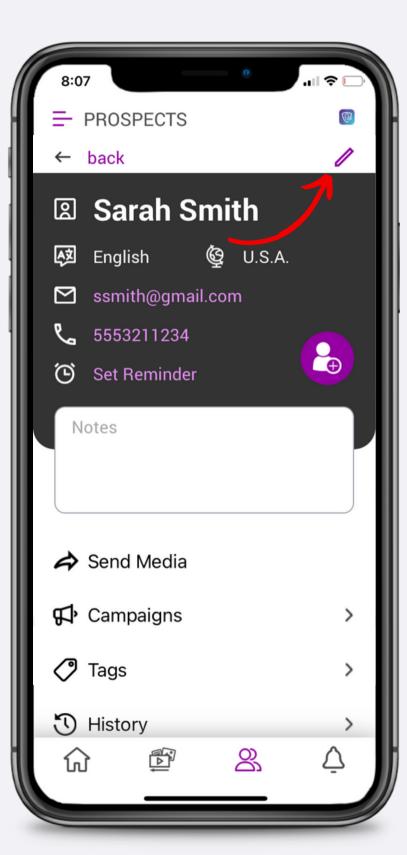

|
| Alerts             |    |
| Associate Training |    |
| Events             |    |
| LSEngage           | 34 |
| 3-Way Call         |    |
| Group Code Content |    |
| Support            |    |
| Contests           |    |
| Email Campaigns    |    |







#### How to Customize Your Home Screen









PPLSI





#### How to Access Resources













# How to Access Resources for **LegalShield** LegalShield













## How to Access Resources for **LegalShield**













### How to Add Share a Resource from Media Resources











### How to Share Multiple Resources















#### How to Access Contacts







### How to Add a Contact Manually











LegalShield/IDShield

### How to Import Contacts from Your Device









#### How to Edit Contact Details









### How to Share a Resource to a Contact













#### How to Set a Reminder









### How to Add/Remove Tags











### How to Add a Tag Category









### How to Remove a Tag Category









#### How to Add Notes









### How to Add History













#### How to Access Alerts







#### How to Read Alerts







### How to Manage Alerts









PPLSI





### How to Watch Training









### How to Share Training















#### How to Access Events







#### How to Invite to Events













#### How to Add Personal Events











#### How to Get Event Alerts













### How to Access LSEngage

















# How to Add a 3-Way Call Helper











# How to Request 3-Way Call Availability













#### Resources

Ladies of Justi