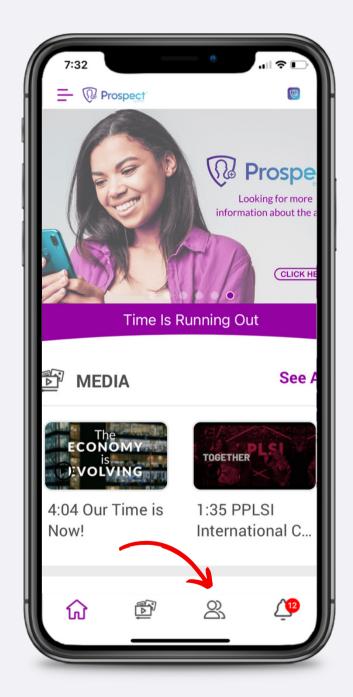

ing |    |
| Events             |    |
| LSEngage           | 34 |
| 3-Way Call         |    |
| Group Code Content |    |
| Support            |    |
| Contests           |    |
| Email Campaigns    |    |







#### How to Customize Your Home Screen









PPLSI





#### How to Access Resources













# How to Access Resources for **LegalShield** LegalShield













## How to Access Resources for **LegalShield**













### How to Add Share a Resource from Media Resources











### How to Share Multiple Resources















#### How to Access Contacts







### How to Add a Contact Manually











LegalShield/IDShield

### How to Import Contacts from Your Device









#### How to Edit Contact Details









### How to Share a Resource to a Contact













#### How to Set a Reminder









### How to Add/Remove Tags











### How to Add a Tag Category









### How to Remove a Tag Category









#### How to Add Notes









### How to Add History













#### How to Access Alerts







#### How to Read Alerts







### How to Manage Alerts









PPLSI





### How to Watch Training









### How to Share Training















#### How to Access Events







#### How to Invite to Events













#### How to Add Personal Events











#### How to Get Event Alerts













### How to Access LSEngage

















# How to Add a 3-Way Call Helper











# How to Request 3-Way Call Availability













#### Resources

Ladies of Justice

Young Pros

**Business Solutions** 

America