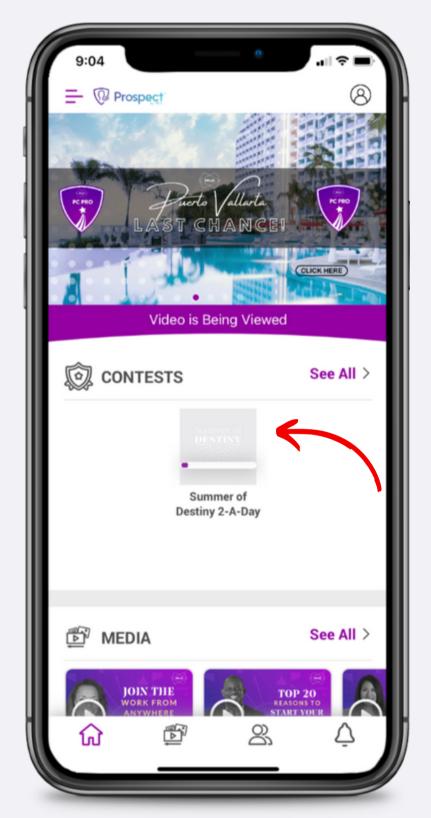

to your Prospect by PPLSI account.
- Questions/issues with resource content or copy.
- A request for a new resource.
- Issues accessing LSEngage.
- Questions about a contest.
- Questions about a banner promotion.

Support is available Monday-Friday, 7:00a-7:00p CT.



#### How to Contact Your Home Office











### Contact Technical Support with...

- Issues viewing or sharing resources.
- Issues viewing or sharing events.
- Issues viewing or modifying contacts.
- Issues doing a 3-Way Call.
- If you receive any type of error message.
- If your contact received any type of error message.
- Any technical issue with Prospect by PPLSI.

Support is available Monday-Friday, 7:00a-4:00p CT.



#### How to Submit a Technical Support Ticket













#### How to Track Your Contest Progress















## How to View Email Campaigns







## How to Add Contacts to Email Campaigns











### How to Add Contacts to Email Campaigns











## How to Modify/Remove Email Campaign