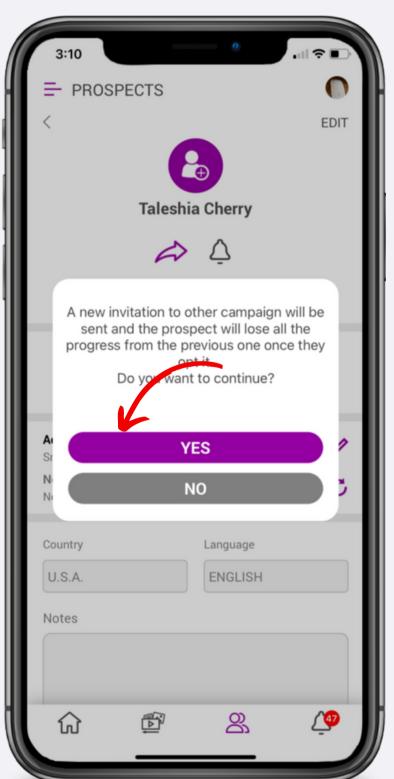

promotion.

Support is available Monday-Friday, 7:00a-7:00p CT.



#### How to Contact Your Home Office











### Contact Technical Support with...

- Issues viewing or sharing resources.
- Issues viewing or sharing events.
- Issues viewing or modifying contacts.
- Issues doing a 3-Way Call.
- If you receive any type of error message.
- If your contact received any type of error message.
- Any technical issue with Prospect by PPLSI.

Support is available Monday-Friday, 7:00a-4:00p CT.



#### How to Submit a Technical Support Ticket













#### How to Track Your Contest Progress















## How to View Email Campaigns







## How to Add Contacts to Email Campaigns











### How to Add Contacts to Email Campaigns











## How to Modify/Remove Email Campaign