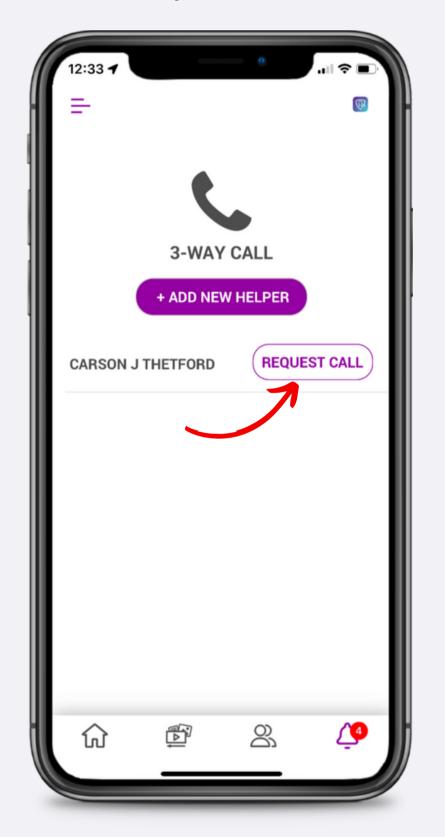

#### How to Edit Contact Details









### How to Share a Resource to a Contact













#### How to Set a Reminder









### How to Add/Remove Tags











### How to Add a Tag Category









### How to Remove a Tag Category









#### How to Add Notes









### How to Add History













#### How to Access Alerts







#### How to Read Alerts







### How to Manage Alerts









PPLSI





### How to Watch Training









### How to Share Training















#### How to Access Events







#### How to Invite to Events













#### How to Add Personal Events











#### How to Get Event Alerts













### How to Access LSEngage

















# How to Add a 3-Way Call Helper











# How to Request 3-Way Call Availability













#### Resources

Ladies of Justice

Young Pros

**Business Solutions** 

American Sign Language

Member Retention

Member & Associate Onboarding

#### **Group Code**

LOJ

YP

Solutions

ASL

Retention

Onboarding

Ask your upline for information on team codes!



#### How to Add Group Codes









PPLSI





#### Contact Your Home Office with...

- Questions about your Associate agreement.
- Issues with your PPLSI Advantage subscription.
- Issues logging into your Prospect by PPLSI account.
- Questions/issues with resource content or copy.
- A request for a new resource.
- Issues accessing LSEngage.
- Questions about a contest.
- Questions about a banner promotion.

Support is available Monday-Friday, 7:00a-7:00p CT.



#### How to Contact Your Home Office











### Cont