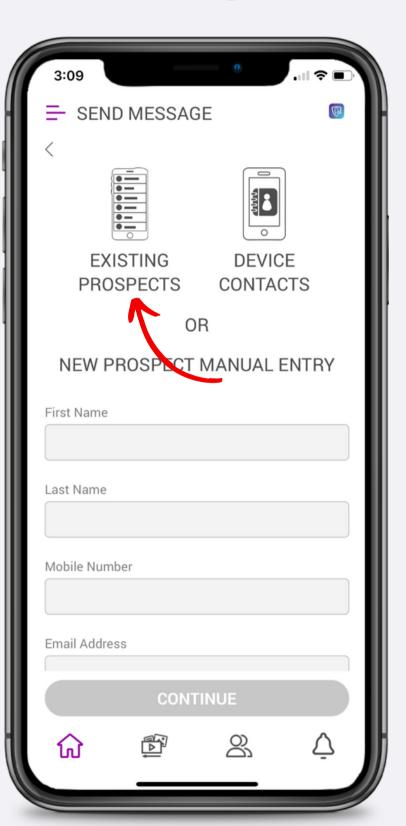

urces for **LegalShield**













### How to Add Share a Resource from Media Resources











### How to Share Multiple Resources















#### How to Access Contacts







### How to Add a Contact Manually











LegalShield/IDShield

### How to Import Contacts from Your Device









#### How to Edit Contact Details









### How to Share a Resource to a Contact













#### How to Set a Reminder









### How to Add/Remove Tags











### How to Add a Tag Category









### How to Remove a Tag Category









#### How to Add Notes









### How to Add History













#### How to Access Alerts







#### How to Read Alerts







### How to Manage Alerts









PPLSI





### How to Watch Training









### How to Share Training















#### How to Access Events







#### How to Invite to Events













#### How to Add Personal Events











#### How to Get Event Alerts













### How to Access LSEngage

















# How to Add a 3-Way Call Helper











# How to Request 3-Way Call Availability













#### Resources

Ladies of Justice

Young Pros

**Business Solutions** 

American Sign Language

Member Retention

Member & Associate Onboarding

#### **Group Code**

LOJ

YP

Solutions

ASL

Retention

Onboarding

Ask your upline for information on team codes!



#### How to Add Group Codes









PPLSI





#### Contact Your Home Office with...

- Questions about your Associate agreement.
- Issues with your PPLSI Advantage subscription.
- Issues logging into your Prospect by PPL