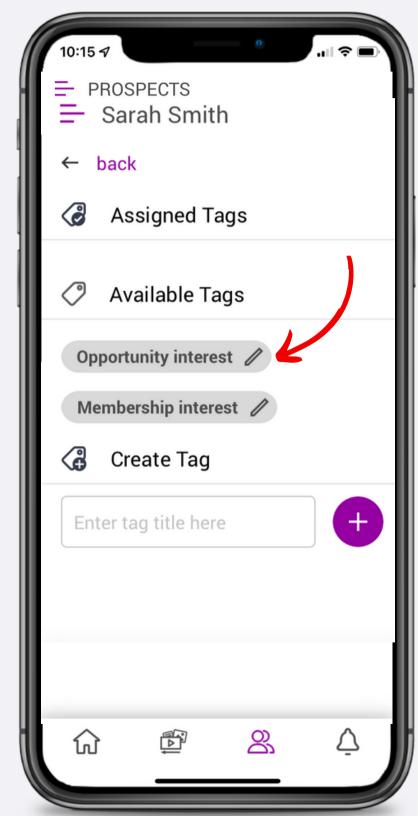

|    |
| Group Code Content |    |
| Support            |    |
| Contests           |    |
| Email Campaigns    |    |







#### How to Customize Your Home Screen









PPLSI





#### How to Access Resources













# How to Access Resources for **LegalShield** LegalShield













## How to Access Resources for **LegalShield**













### How to Add Share a Resource from Media Resources











### How to Share Multiple Resources















#### How to Access Contacts







### How to Add a Contact Manually











LegalShield/IDShield

### How to Import Contacts from Your Device









#### How to Edit Contact Details









### How to Share a Resource to a Contact













#### How to Set a Reminder









### How to Add/Remove Tags











### How to Add a Tag Category









### How to Remove a Tag Category









#### How to Add Notes









### How to Add History













#### How to Access Alerts







#### How to Read Alerts







### How to Manage Alerts









PPLSI





### How to Watch Training









### How to Share Training















#### How to Access Events







#### How to Invite to Events













#### How to Add Personal Events











#### How to Get Event Alerts













### How to Access LSEngage

















# How to Add a 3-Way Call Helper











# How to Request 3-Way Call Availability













#### Resources

Ladies of Justice

Young Pros

**Business Solutions** 

American Sign Language

Member Retention

Member & Associate Onboarding

#### **Group Cod