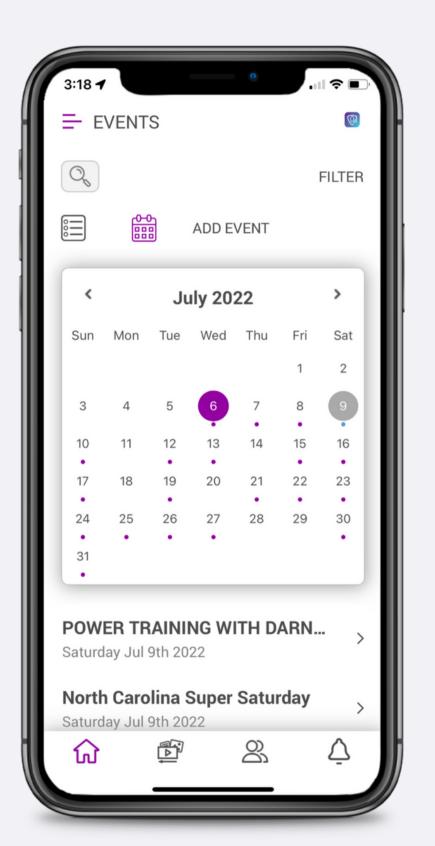

# How to Add Share a Resource from Media Resources











### How to Share Multiple Resources















#### How to Access Contacts







### How to Add a Contact Manually











LegalShield/IDShield

### How to Import Contacts from Your Device









#### How to Edit Contact Details









### How to Share a Resource to a Contact













#### How to Set a Reminder









### How to Add/Remove Tags











### How to Add a Tag Category









### How to Remove a Tag Category









#### How to Add Notes









### How to Add History













#### How to Access Alerts







#### How to Read Alerts







### How to Manage Alerts









PPLSI





### How to Watch Training









### How to Share Training















#### How to Access Events







#### How to Invite to Events













#### How to Add Personal Events











#### How to Get Event Alerts













### How to Access LSEngage

















# How to Add a 3-Way Call Helper











# How to Request 3-Way Call Availability













#### Resources

Ladies of Justice

Young Pros

**Business Solutions** 

American Sign Language

Member Retention

Member & Associate Onboarding

#### **Group Code**

LOJ

YP

Solutions

ASL

Retention

Onboarding

Ask your upline for information on team codes!



#### How to Add Group Codes









PPLSI





#### Contact Your Home Office with...

- Questions about your Associate agreement.
- Issues with your PPLSI Advantage subscription.
- Issues logging into your Prospect by PPLSI account.
- Questions/issues with resou