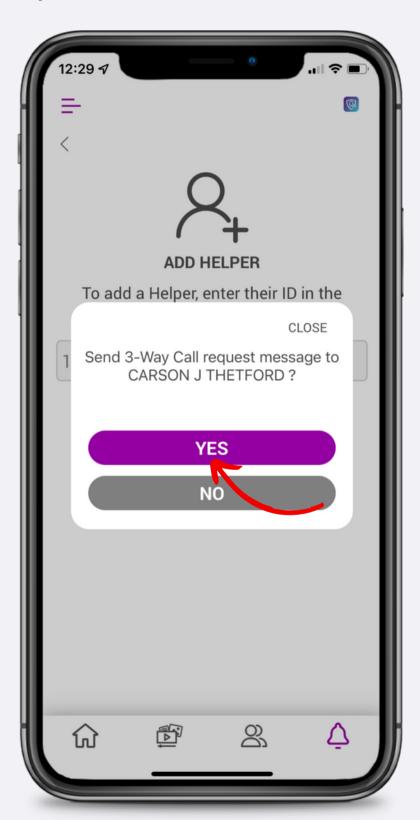

#### How to Edit Contact Details









### How to Share a Resource to a Contact













#### How to Set a Reminder









### How to Add/Remove Tags











### How to Add a Tag Category









### How to Remove a Tag Category









#### How to Add Notes









### How to Add History













#### How to Access Alerts







#### How to Read Alerts







### How to Manage Alerts









PPLSI





### How to Watch Training









### How to Share Training















#### How to Access Events







#### How to Invite to Events













#### How to Add Personal Events











#### How to Get Event Alerts













### How to Access LSEngage

















# How to Add a 3-Way Call Helper











# How to Request 3-Way Call Availability













#### Resources

Ladies of Justice

Young Pros

**Business Solutions** 

American Sign Language

Member Retention

Member & Associate Onboarding

#### **Group Code**

LOJ

YP

Solutions

ASL

Retention

Onboarding

Ask your upline for information on team codes!



#### How to Add Group Codes









PPLSI





#### Contact Your Home Office with...

- Questions about your Associate agreement.
- Issues with your PPLSI Advantage subscription.
- Issues logging into your Prospect by PPLSI account.
- Questions/issues with resource content or copy.
- A request for a new resource.
- Issues accessing LSEngage.
- Questions about a contest.
- Questions about a banner promotion.

Support is available Monday-Friday, 7:00a-7:00p CT.



#### How to Contact Your Home Office











### Contac