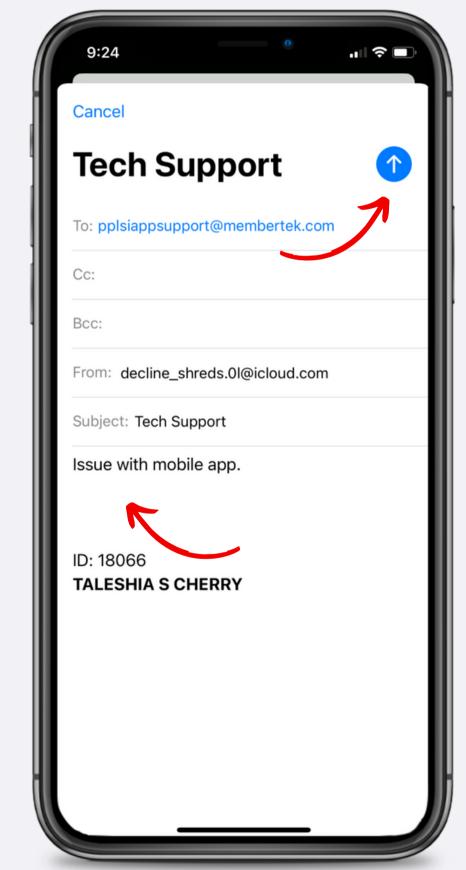

PPLSI Advantage subscription.
- Issues logging into your Prospect by PPLSI account.
- Questions/issues with resource content or copy.
- A request for a new resource.
- Issues accessing LSEngage.
- Questions about a contest.
- Questions about a banner promotion.

Support is available Monday-Friday, 7:00a-7:00p CT.



#### How to Contact Your Home Office











### Contact Technical Support with...

- Issues viewing or sharing resources.
- Issues viewing or sharing events.
- Issues viewing or modifying contacts.
- Issues doing a 3-Way Call.
- If you receive any type of error message.
- If your contact received any type of error message.
- Any technical issue with Prospect by PPLSI.

Support is available Monday-Friday, 7:00a-4:00p CT.



#### How to Submit a Technical Support Ticket













#### How to Track Your Contest Progress















## How to View Email Campaigns







## How to Add Contacts to Email Campaigns











### How to Add Contacts to Email Campaigns











## How to Modify/Remove Email Campaign