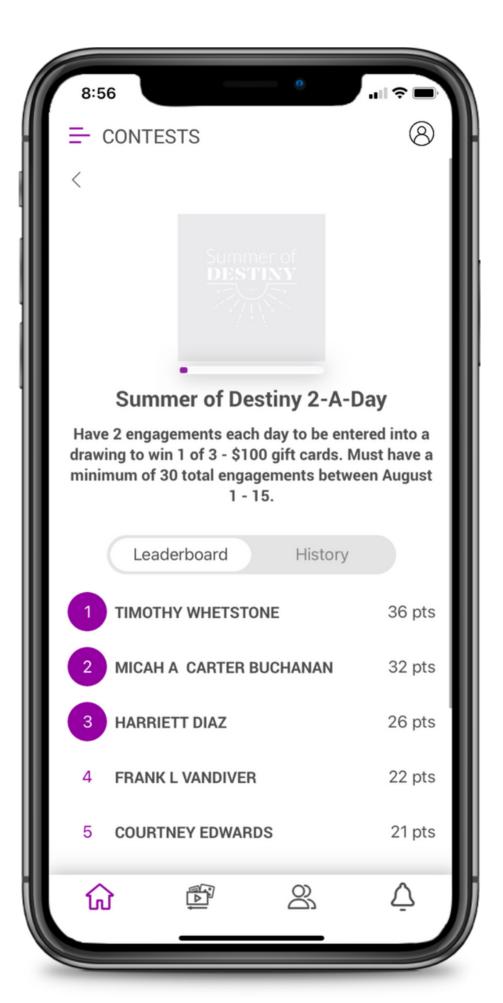

I Advantage subscription.
- Issues logging into your Prospect by PPLSI account.
- Questions/issues with resource content or copy.
- A request for a new resource.
- Issues accessing LSEngage.
- Questions about a contest.
- Questions about a banner promotion.

Support is available Monday-Friday, 7:00a-7:00p CT.



#### How to Contact Your Home Office











### Contact Technical Support with...

- Issues viewing or sharing resources.
- Issues viewing or sharing events.
- Issues viewing or modifying contacts.
- Issues doing a 3-Way Call.
- If you receive any type of error message.
- If your contact received any type of error message.
- Any technical issue with Prospect by PPLSI.

Support is available Monday-Friday, 7:00a-4:00p CT.



#### How to Submit a Technical Support Ticket













#### How to Track Your Contest Progress















## How to View Email Campaigns







## How to Add Contacts to Email Campaigns











### How to Add Contacts to Email Campaigns











## How to Modify/Remove Email Campaign