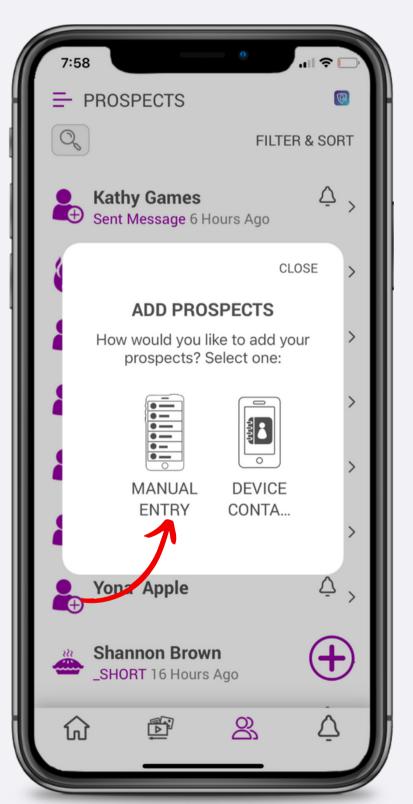

#### How to Access Contacts

### How to Add a Contact Manually

LegalShield/IDShield