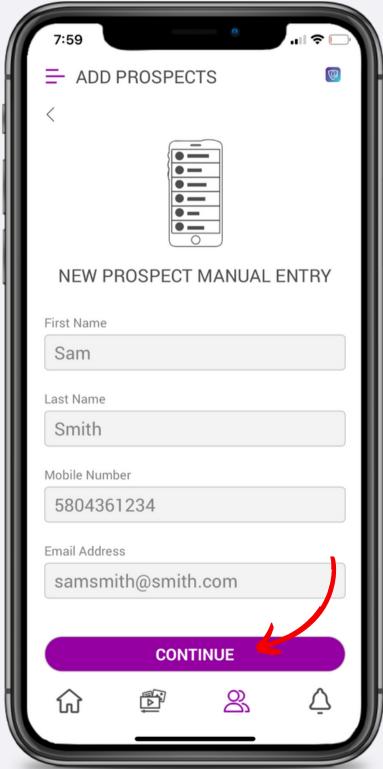

#### How to Access Contacts

### How to Add a Contact Manually

LegalShield/IDShield