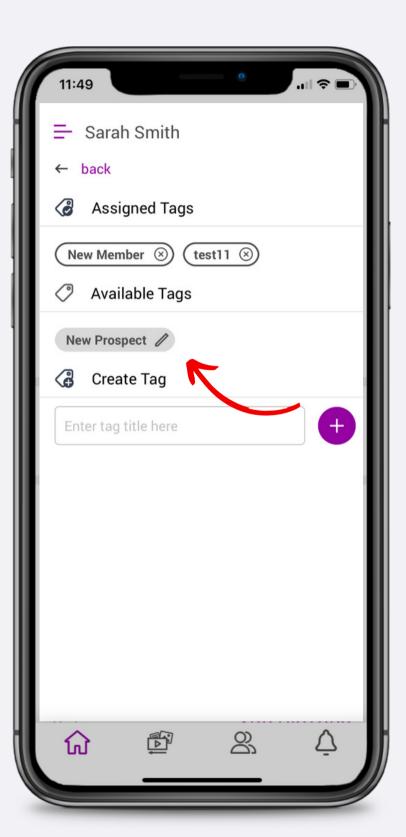

|    |
| Email Campaigns    |    |







#### How to Customize Your Home Screen









PPLSI





#### How to Access Resources













# How to Access Resources for **LegalShield** LegalShield













## How to Access Resources for **LegalShield**













### How to Add Share a Resource from Media Resources











### How to Share Multiple Resources















#### How to Access Contacts







### How to Add a Contact Manually











LegalShield/IDShield

### How to Import Contacts from Your Device









#### How to Edit Contact Details









### How to Share a Resource to a Contact













#### How to Set a Reminder









### How to Add/Remove Tags











### How to Add a Tag Category









### How to Remove a Tag Category









#### How to Add Notes









### How to Add History













#### How to Access Alerts







#### How to Read Alerts







### How to Manage Alerts









PPLSI





### How to Watch Training









### How to Share Training















#### How to Access Events







#### How to Invite to Events













#### How to Add Personal Events











#### How to Get Event Alerts













### How to Access LSEngage

















# How to Add a 3-Way Call Helper











# How to Request 3-Way Call Availability













#### Resources

Ladies of Justice

Young Pros

**Business Solutions** 

American Sign Language

Member Retention

Member & Associate Onboarding

#### **Group Code**

LOJ

YP

Solutions

ASL

Retention

Onboarding

Ask your upline for inform