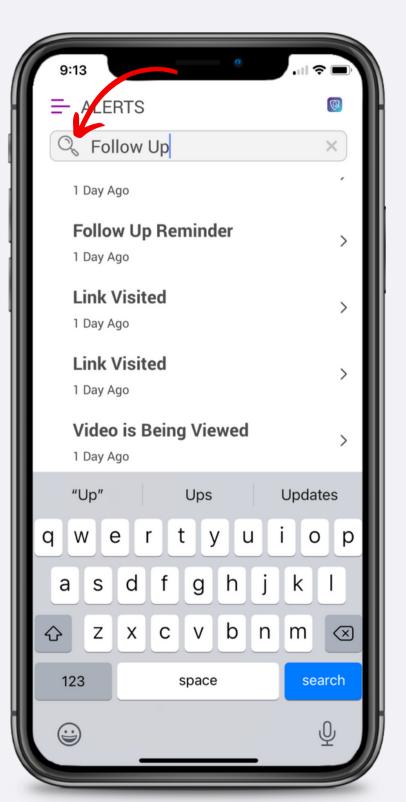

cess Resources for **LegalShield** LegalShield













## How to Access Resources for **LegalShield**













### How to Add Share a Resource from Media Resources











### How to Share Multiple Resources















#### How to Access Contacts







### How to Add a Contact Manually











LegalShield/IDShield

### How to Import Contacts from Your Device









#### How to Edit Contact Details









### How to Share a Resource to a Contact













#### How to Set a Reminder









### How to Add/Remove Tags











### How to Add a Tag Category









### How to Remove a Tag Category









#### How to Add Notes









### How to Add History













#### How to Access Alerts







#### How to Read Alerts







### How to Manage Alerts









PPLSI





### How to Watch Training









### How to Share Training















#### How to Access Events







#### How to Invite to Events













#### How to Add Personal Events











#### How to Get Event Alerts













### How to Access LSEngage

















# How to Add a 3-Way Call Helper











# How to Request 3-Way Call Availability













#### Resources

Ladies of Justice

Young Pros

**Business Solutions** 

American Sign Language

Member Retention

Member & Associate Onboarding

#### **Group Code**

LOJ

YP

Solutions

ASL

Retention

Onboarding

Ask your upline for information on team codes!



#### How to Add Group Codes









PPLSI





#### Contact Your Home Office with...

- Questions about your Associate agreement.
- Issues w