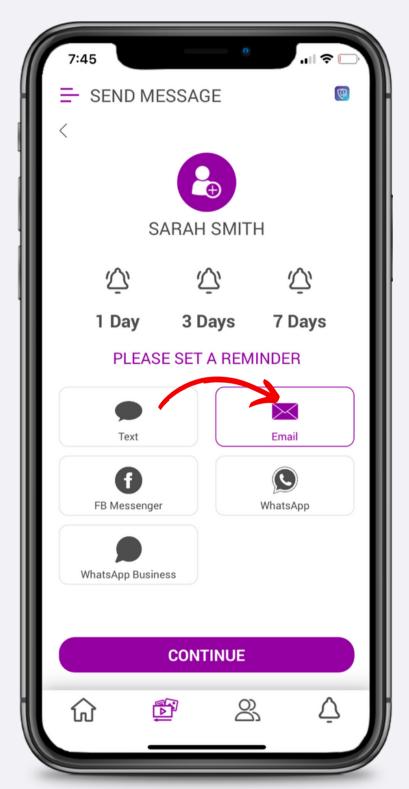

### **Table of Contents**

| Homescreen         | 2  |
|--------------------|----|
| Resources          | 4  |
| Contacts           | 10 |
| Alerts             |    |
| Associate Training |    |
| Events             |    |
| LSEngage           | 34 |
| 3-Way Call         |    |
| Group Code Content |    |
| Support            |    |
| Contests           |    |
| Email Campaigns    |    |







#### How to Customize Your Home Screen









PPLSI





#### How to Access Resources













# How to Access Resources for **LegalShield** LegalShield













## How to Access Resources for **LegalShield**













### How to Add Share a Resource from Media Resources











### How to Share Multiple Resources















#### How to Access Contacts







### How to Add a Contact Manually











LegalShield/IDShield

### How to Import Contacts from Your Device









#### How to Edit Contact Details









### How to Share a Resource to a Contact













#### How to Set a Reminder









### How to Add/Remove Tags











### How to Add a Tag Category









### How to Remove a Tag Category









#### How to Add Notes









### How to Add History













#### How to Access Alerts







#### How to Read Alerts







### How to Manage Alerts









PPLSI





### How to Watch Training









### How to Share Training















#### How to Access Events







#### How to Invite to Events













#### How t