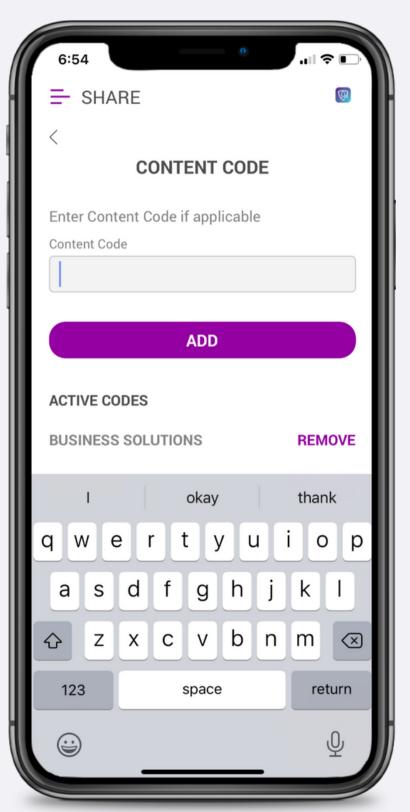

tory













#### How to Access Alerts







#### How to Read Alerts







### How to Manage Alerts









PPLSI





### How to Watch Training









### How to Share Training















#### How to Access Events







#### How to Invite to Events













#### How to Add Personal Events











#### How to Get Event Alerts













### How to Access LSEngage

















# How to Add a 3-Way Call Helper











# How to Request 3-Way Call Availability













#### Resources

Ladies of Justice

Young Pros

**Business Solutions** 

American Sign Language

Member Retention

Member & Associate Onboarding

#### **Group Code**

LOJ

YP

Solutions

ASL

Retention

Onboarding

Ask your upline for information on team codes!



#### How to Add Group Codes









PPLSI





#### Contact Your Home Office with...

- Questions about your Associate agreement.
- Issues with your PPLSI Advantage subscription.
- Issues logging into your Prospect by PPLSI account.
- Questions/issues with resource content or copy.
- A request for a new resource.
- Issues accessing LSEngage.
- Questions about a contest.
- Questions about a banner promotion.

Support is available Monday-Friday, 7:00a-7:00p CT.



#### How to Contact Your Home Office











### Contact Technical Support with...

- Issues viewing or sharing resources.
- Issues viewing or sharing events.
- Issues viewing or modifying contacts.
- Issues doing a 3-Way Call.
- If you receive any type of error message.
- If your contact received any type of error message.
- Any technical issue with Prospec