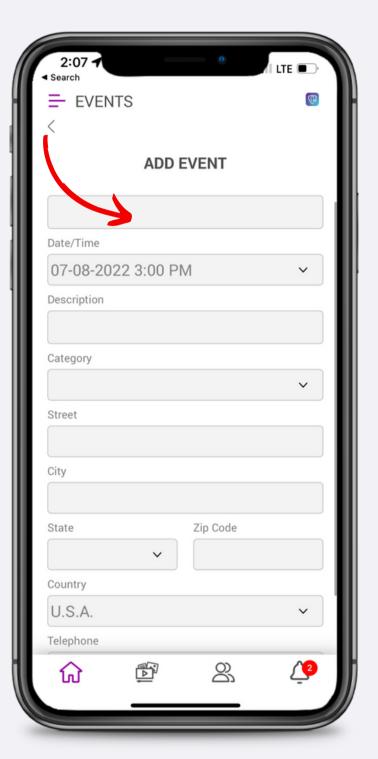

iple Resources















#### How to Access Contacts







### How to Add a Contact Manually











LegalShield/IDShield

### How to Import Contacts from Your Device









#### How to Edit Contact Details









### How to Share a Resource to a Contact













#### How to Set a Reminder









### How to Add/Remove Tags











### How to Add a Tag Category









### How to Remove a Tag Category









#### How to Add Notes









### How to Add History













#### How to Access Alerts







#### How to Read Alerts







### How to Manage Alerts









PPLSI





### How to Watch Training









### How to Share Training















#### How to Access Events







#### How to Invite to Events













#### How to Add Personal Events











#### How to Get Event Alerts













### How to Access LSEngage

















# How to Add a 3-Way Call Helper











# How to Request 3-Way Call Availability













#### Resources

Ladies of Justice

Young Pros

**Business Solutions** 

American Sign Language

Member Retention

Member & Associate Onboarding

#### **Group Code**

LOJ

YP

Solutions

ASL

Retention

Onboarding

Ask your upline for information on team codes!



#### How to Add Group Codes









PPLSI





#### Contact Your Home Office with...

- Questions about your Associate agreement.
- Issues with your PPLSI Advantage subscription.
- Issues logging into your Prospect by PPLSI account.
- Questions/issues with resource content or copy.
- A request for a new resource.
- Issues accessing LSEngage.
-