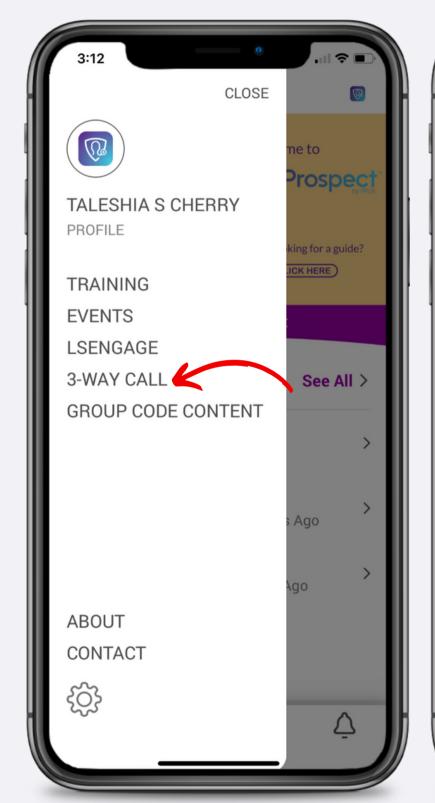

### How to Access LSEngage

# How to Add a 3-Way Call Helper

# How to Request 3-Way Call Availability