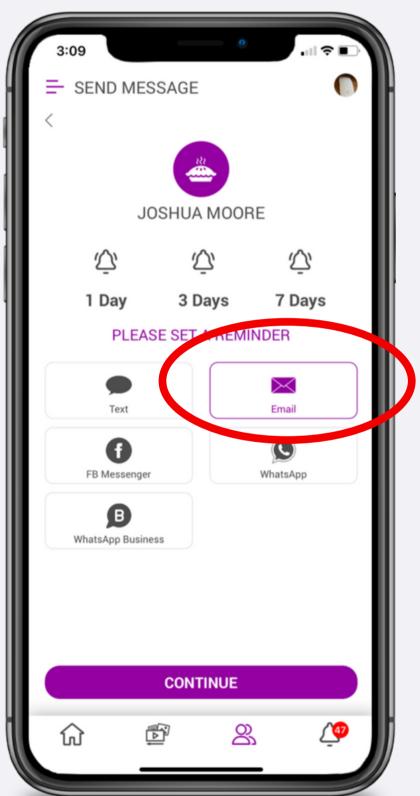

r a new resource.
- Issues accessing LSEngage.
- Questions about a contest.
- Questions about a banner promotion.

Support is available Monday-Friday, 7:00a-7:00p CT.



#### How to Contact Your Home Office











### Contact Technical Support with...

- Issues viewing or sharing resources.
- Issues viewing or sharing events.
- Issues viewing or modifying contacts.
- Issues doing a 3-Way Call.
- If you receive any type of error message.
- If your contact received any type of error message.
- Any technical issue with Prospect by PPLSI.

Support is available Monday-Friday, 7:00a-4:00p CT.



#### How to Submit a Technical Support Ticket













#### How to Track Your Contest Progress















## How to View Email Campaigns







## How to Add Contacts to Email Campaigns











### How to Add Contacts to Email Campaigns











## How to Modify/Remove Email Campaign