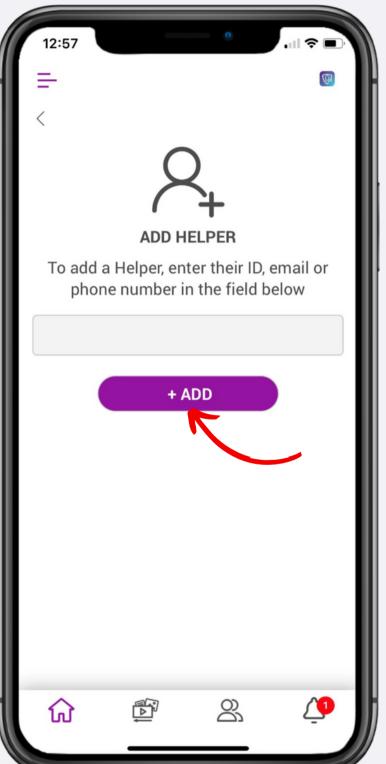

ld

### How to Import Contacts from Your Device









#### How to Edit Contact Details









### How to Share a Resource to a Contact













#### How to Set a Reminder









### How to Add/Remove Tags











### How to Add a Tag Category









### How to Remove a Tag Category









#### How to Add Notes









### How to Add History













#### How to Access Alerts







#### How to Read Alerts







### How to Manage Alerts









PPLSI





### How to Watch Training









### How to Share Training















#### How to Access Events







#### How to Invite to Events













#### How to Add Personal Events











#### How to Get Event Alerts













### How to Access LSEngage

















# How to Add a 3-Way Call Helper











# How to Request 3-Way Call Availability













#### Resources

Ladies of Justice

Young Pros

**Business Solutions** 

American Sign Language

Member Retention

Member & Associate Onboarding

#### **Group Code**

LOJ

YP

Solutions

ASL

Retention

Onboarding

Ask your upline for information on team codes!



#### How to Add Group Codes









PPLSI





#### Contact Your Home Office with...

- Questions about your Associate agreement.
- Issues with your PPLSI Advantage subscription.
- Issues logging into your Prospect by PPLSI account.
- Questions/issues with resource content or copy.
- A request for a new resource.
- Issues accessing LSEngage.
- Questions about a contest.
- Questions about a banner promotion.

Support is available Monday-Friday, 7:00a-7:00p CT.



#### H