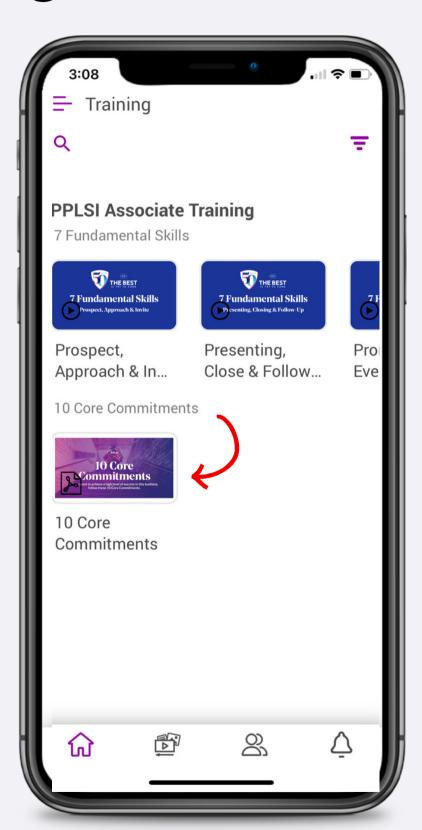

## How to Access Resources for **LegalShield**













### How to Add Share a Resource from Media Resources











### How to Share Multiple Resources















#### How to Access Contacts







### How to Add a Contact Manually











LegalShield/IDShield

### How to Import Contacts from Your Device









#### How to Edit Contact Details









### How to Share a Resource to a Contact













#### How to Set a Reminder









### How to Add/Remove Tags











### How to Add a Tag Category









### How to Remove a Tag Category









#### How to Add Notes









### How to Add History













#### How to Access Alerts







#### How to Read Alerts







### How to Manage Alerts









PPLSI





### How to Watch Training









### How to Share Training















#### How to Access Events







#### How to Invite to Events













#### How to Add Personal Events











#### How to Get Event Alerts













### How to Access LSEngage

















# How to Add a 3-Way Call Helper











# How to Request 3-Way Call Availability













#### Resources

Ladies of Justice

Young Pros

**Business Solutions** 

American Sign Language

Member Retention

Member & Associate Onboarding

#### **Group Code**

LOJ

YP

Solutions

ASL

Retention

Onboarding

Ask your upline for information on team codes!



#### How to Add Group Codes









PPLSI





#### Contact Your Home Office with...

- Questions about your Associate agreement.
- Issues with your PPLSI Advantage subscription.
- Issue