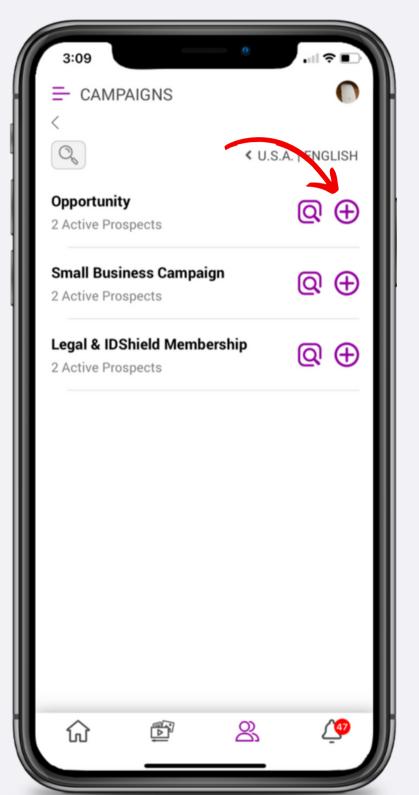

## How to Add Contacts to Email Campaigns

### How to Add Contacts to Email Campaigns