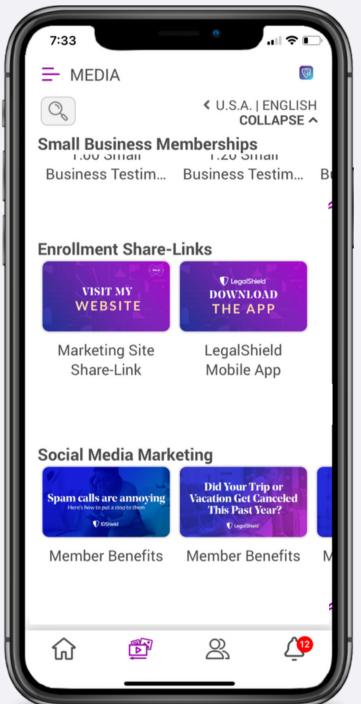

### How to Add Share a Resource from Media Resources

### How to Share Multiple Resources