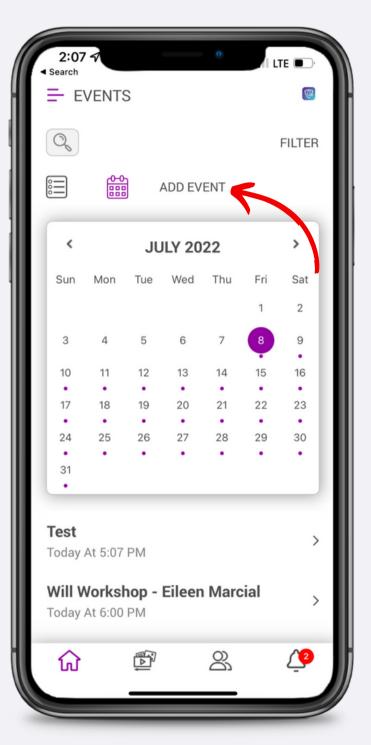

ltiple Resources















#### How to Access Contacts







### How to Add a Contact Manually











LegalShield/IDShield

### How to Import Contacts from Your Device









#### How to Edit Contact Details









### How to Share a Resource to a Contact













#### How to Set a Reminder









### How to Add/Remove Tags











### How to Add a Tag Category









### How to Remove a Tag Category









#### How to Add Notes









### How to Add History













#### How to Access Alerts







#### How to Read Alerts







### How to Manage Alerts









PPLSI





### How to Watch Training









### How to Share Training















#### How to Access Events







#### How to Invite to Events













#### How to Add Personal Events











#### How to Get Event Alerts













### How to Access LSEngage

















# How to Add a 3-Way Call Helper











# How to Request 3-Way Call Availability













#### Resources

Ladies of Justice

Young Pros

**Business Solutions** 

American Sign Language

Member Retention

Member & Associate Onboarding

#### **Group Code**

LOJ

YP

Solutions

ASL

Retention

Onboarding

Ask your upline for information on team codes!



#### How to Add Group Codes









PPLSI





#### Contact Your Home Office with...

- Questions about your Associate agreement.
- Issues with your PPLSI Advantage subscription.
- Issues logging into your Prospect by PPLSI account.
- Questions/issues with resource content or copy.
- A request for a new resource.
- Issues accessing LSEngage.