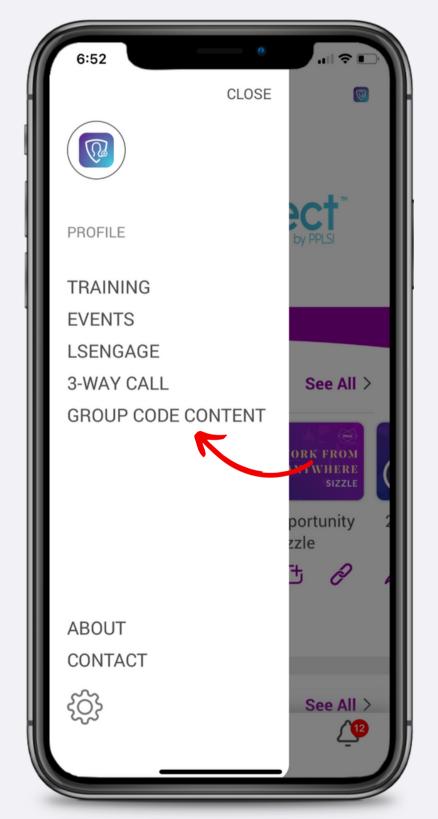

istory













#### How to Access Alerts







#### How to Read Alerts







### How to Manage Alerts









PPLSI





### How to Watch Training









### How to Share Training















#### How to Access Events







#### How to Invite to Events













#### How to Add Personal Events











#### How to Get Event Alerts













### How to Access LSEngage

















# How to Add a 3-Way Call Helper











# How to Request 3-Way Call Availability













#### Resources

Ladies of Justice

Young Pros

**Business Solutions** 

American Sign Language

Member Retention

Member & Associate Onboarding

#### **Group Code**

LOJ

YP

Solutions

ASL

Retention

Onboarding

Ask your upline for information on team codes!



#### How to Add Group Codes









PPLSI





#### Contact Your Home Office with...

- Questions about your Associate agreement.
- Issues with your PPLSI Advantage subscription.
- Issues logging into your Prospect by PPLSI account.
- Questions/issues with resource content or copy.
- A request for a new resource.
- Issues accessing LSEngage.
- Questions about a contest.
- Questions about a banner promotion.

Support is available Monday-Friday, 7:00a-7:00p CT.



#### How to Contact Your Home Office











### Contact Technical Support with...

- Issues viewing or sharing resources.
- Issues viewing or sharing events.
- Issues viewing or modifying contacts.
- Issues doing a 3-Way Call.
- If you receive any type of error message.
- If your contact received any type of error message.
- Any technical issue with Prosp