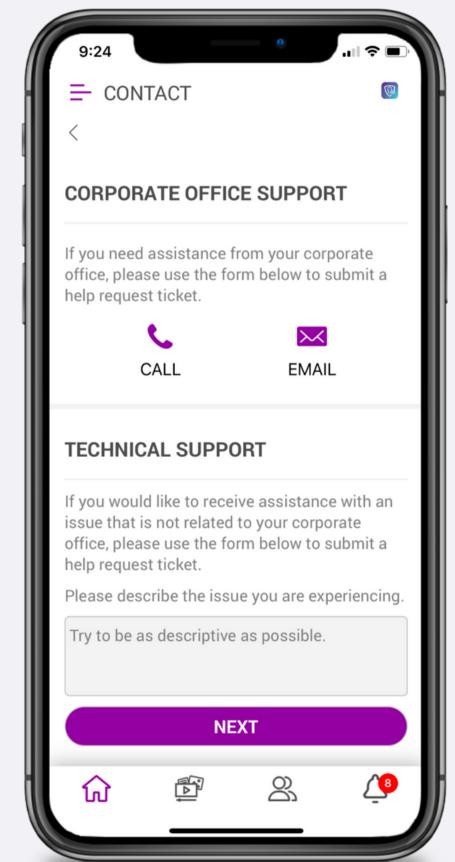

### Contact Technical Support with...

- Issues viewing or sharing resources.
- Issues viewing or sharing events.
- Issues viewing or modifying contacts.
- Issues doing a 3-Way Call.
- If you receive any type of error message.
- If your contact received any type of error message.
- Any technical issue with Prospect by PPLSI.

#### How to Submit a Technical Support Ticket