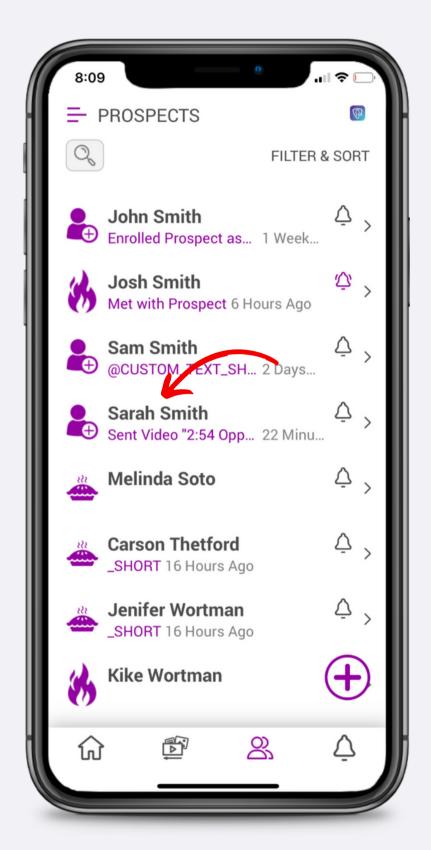

10 |
| Alerts             |    |
| Associate Training |    |
| Events             |    |
| LSEngage           | 34 |
| 3-Way Call         |    |
| Group Code Content |    |
| Support            |    |
| Contests           |    |
| Email Campaigns    |    |







#### How to Customize Your Home Screen









PPLSI





#### How to Access Resources













# How to Access Resources for **LegalShield** LegalShield













## How to Access Resources for **LegalShield**













### How to Add Share a Resource from Media Resources











### How to Share Multiple Resources















#### How to Access Contacts







### How to Add a Contact Manually











LegalShield/IDShield

### How to Import Contacts from Your Device









#### How to Edit Contact Details









### How to Share a Resource to a Contact













#### How to Set a Reminder









### How to Add/Remove Tags











### How to Add a Tag Category









### How to Remove a Tag Category









#### How to Add Notes









### How to Add History













#### How to Access Alerts







#### How to Read Alerts







### How to Manage Alerts









PPLSI





### How to Watch Training









### How to Share Training















#### How to Access Events







#### How to Invite to Events













#### How to Add Personal Events











#### How to Get Event Alerts













### How to Access LSEngage

















# How to Add a 3-Way Call Helper











# How to Request 3-Way Call Availability













#### Resources

Ladies of Jus