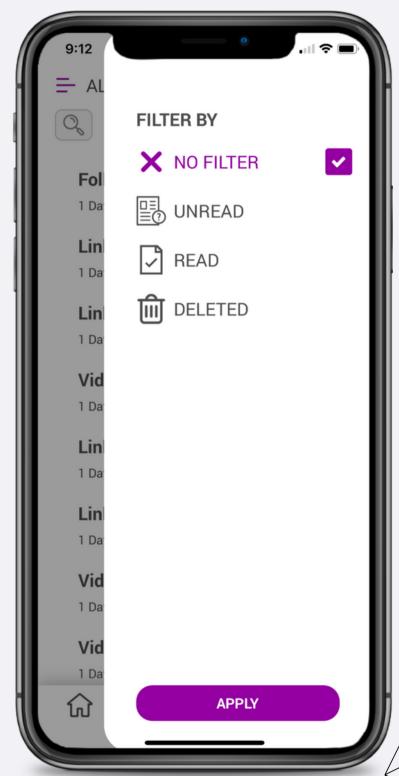

Resources for **LegalShield** LegalShield













## How to Access Resources for **LegalShield**













### How to Add Share a Resource from Media Resources











### How to Share Multiple Resources















#### How to Access Contacts







### How to Add a Contact Manually











LegalShield/IDShield

### How to Import Contacts from Your Device









#### How to Edit Contact Details









### How to Share a Resource to a Contact













#### How to Set a Reminder









### How to Add/Remove Tags











### How to Add a Tag Category









### How to Remove a Tag Category









#### How to Add Notes









### How to Add History













#### How to Access Alerts







#### How to Read Alerts







### How to Manage Alerts









PPLSI





### How to Watch Training









### How to Share Training















#### How to Access Events







#### How to Invite to Events













#### How to Add Personal Events











#### How to Get Event Alerts













### How to Access LSEngage

















# How to Add a 3-Way Call Helper











# How to Request 3-Way Call Availability













#### Resources

Ladies of Justice

Young Pros

**Business Solutions** 

American Sign Language

Member Retention

Member & Associate Onboarding

#### **Group Code**

LOJ

YP

Solutions

ASL

Retention

Onboarding

Ask your upline for information on team codes!



#### How to Add Group Codes









PPLSI





#### Contact Your Home Office with...

- Questions about your Associate agreement.
- Issues with