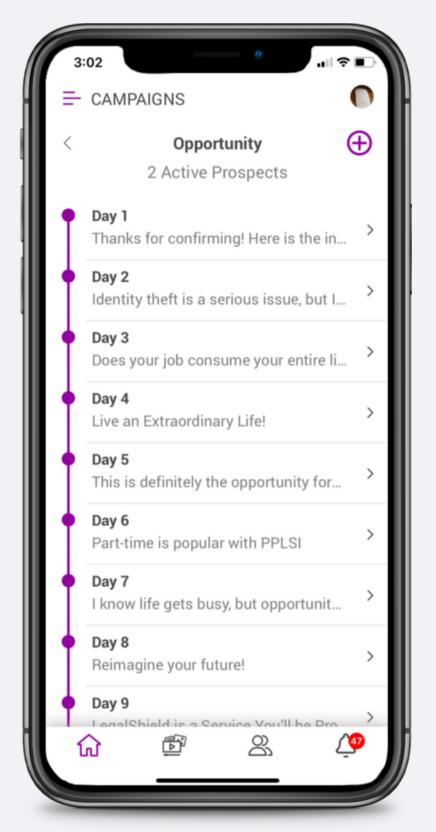

## How to Add Contacts to Email Campaigns

### How to Add Contacts to Email Campaigns