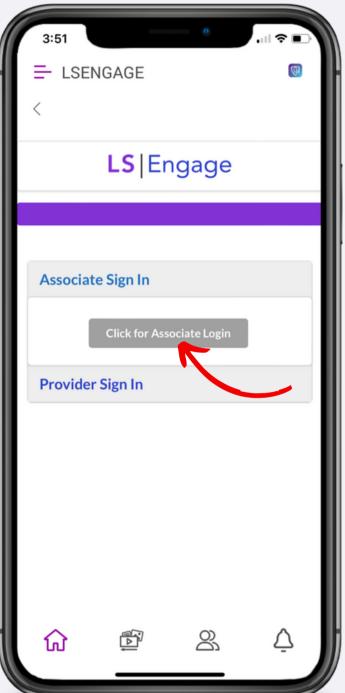

d a Contact Manually











LegalShield/IDShield

### How to Import Contacts from Your Device









#### How to Edit Contact Details









### How to Share a Resource to a Contact













#### How to Set a Reminder









### How to Add/Remove Tags











### How to Add a Tag Category









### How to Remove a Tag Category









#### How to Add Notes









### How to Add History













#### How to Access Alerts







#### How to Read Alerts







### How to Manage Alerts









PPLSI





### How to Watch Training









### How to Share Training















#### How to Access Events







#### How to Invite to Events













#### How to Add Personal Events











#### How to Get Event Alerts













### How to Access LSEngage

















# How to Add a 3-Way Call Helper











# How to Request 3-Way Call Availability













#### Resources

Ladies of Justice

Young Pros

**Business Solutions** 

American Sign Language

Member Retention

Member & Associate Onboarding

#### **Group Code**

LOJ

YP

Solutions

ASL

Retention

Onboarding

Ask your upline for information on team codes!



#### How to Add Group Codes









PPLSI





#### Contact Your Home Office with...

- Questions about your Associate agreement.
- Issues with your PPLSI Advantage subscription.
- Issues logging into your Prospect by PPLSI account.
- Questions/issues with resource content or copy.
- A request for a new resource.
- Issues accessing LSEngage.
- Questions about a contest.
- Questions about a banner promotion.

Support is