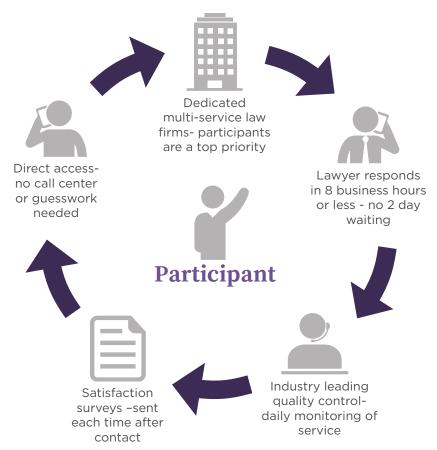

## LegalShield has built and successfully maintains THE ONLY PROPRIETARY NATIONWIDE NETWORK OF PROVIDER LAW FIRMS.

Taking the non-traditional approach, we put the participant first and make using our legal plan easy and hassle-free.

## LEGALSHIELD PROVIDER NETWORK vs. TRADITIONAL PROVIDER NETWORK

Direct access vs. Call center

Dedicated provider firm vs. Overwhelming number of choices

Call back within 8 hours or less vs. Call back within 2 days or less